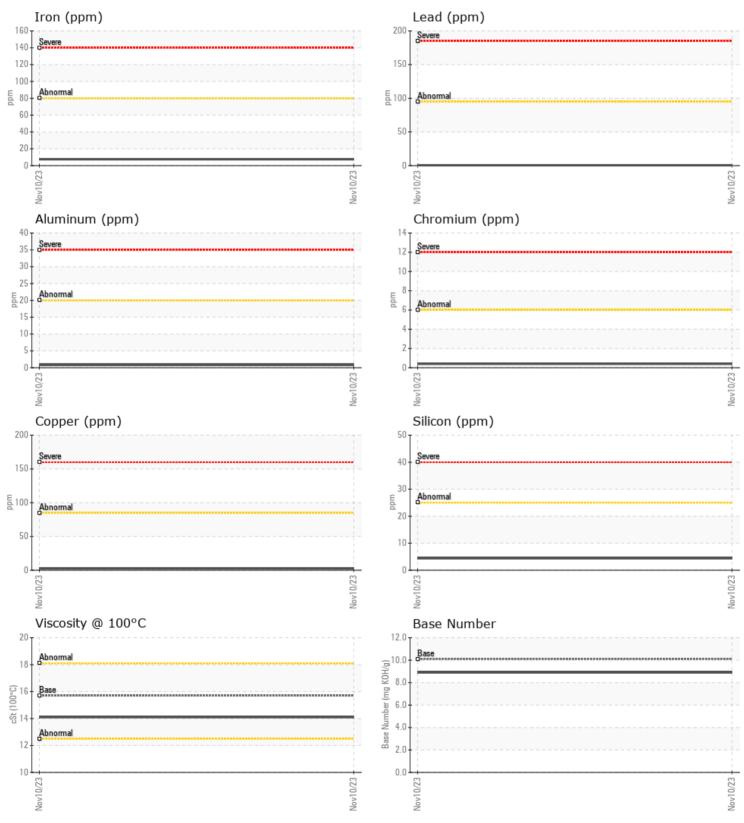

#### GRAPHS

Report Id: VP153685 [WUSCAR] 06019541 (Generated: 12/02/2023 05:43:00) Rev: 1

Contact/Location: Ronda Bolinger - VP153685