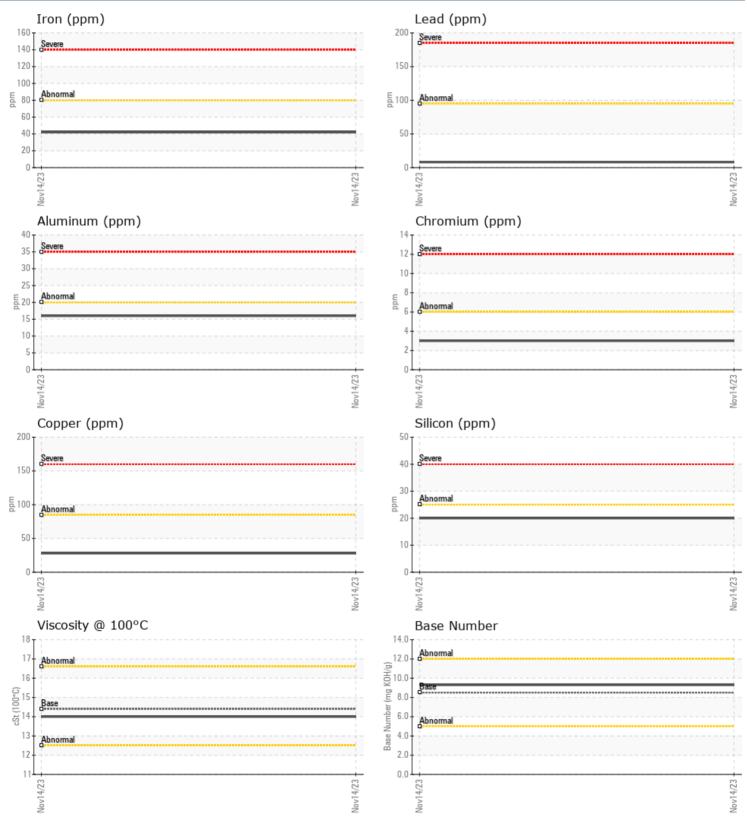

#### GRAPHS

Report Id: VP153685 [WUSCAR] 06019544 (Generated: 12/02/2023 05:43:18) Rev: 1

Contact/Location: Ronda Bolinger - VP153685