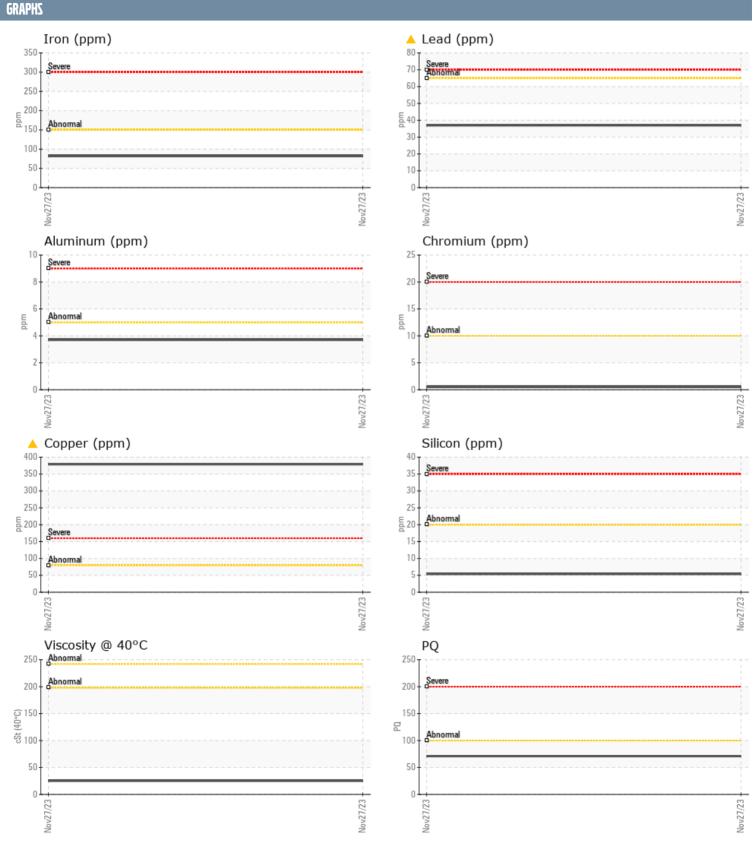

## SUZANNA KAVOOR VOLVO PENTA 50250239207 - STERNDRIVE - CENTER GEARBOX

Sample No: VPA059547
Oil Type: DEVRON ATF

| SAMPLE INFORM | ATION |               |      |  |
|---------------|-------|---------------|------|--|
|               | ATION |               |      |  |
| Sample Number |       | VPA059547     | <br> |  |
| Sample Date   |       | 27 Nov 2023   | <br> |  |
| Machine Hours |       | 529           | <br> |  |
| Oil Hours     |       | 529           | <br> |  |
| Oil Changed   |       | Not Changd    | <br> |  |
| Sample Status |       | ABNORMAL      | <br> |  |
| OIL CONDITION |       |               |      |  |
| Visc @ 40°C   | cSt   | ■ 25.2        | <br> |  |
| CONTAMINATION |       |               |      |  |
| Water         | %     | NEG           | <br> |  |
| Silicon       | ppm   | <b>■</b> 5    | <br> |  |
| Sodium        | ppm   | <b>0</b>      | <br> |  |
| Potassium     | ppm   | <b>2</b>      | <br> |  |
| WEAR METALS   |       |               |      |  |
| PQ            |       | <b>■71</b>    | <br> |  |
| Iron          | ppm   | ■82           | <br> |  |
| Copper        | ppm   | <u></u> 4 379 | <br> |  |
| Lead          | ppm   | <u></u> 4 37  | <br> |  |
| Tin           | ppm   | ■5            | <br> |  |
| Aluminum      | ppm   | <b>■</b> 4    | <br> |  |
| Chromium      | ppm   | <b>■</b> <1   | <br> |  |
| Molybdenum    | ppm   | 13            | <br> |  |
| Nickel        | ppm   | <b>■</b> <1   | <br> |  |
| Titanium      | ppm   | <1            | <br> |  |
| Silver        | ppm   | 0             | <br> |  |
| Manganese     | ppm   | 2             | <br> |  |
| Vanadium      | ppm   | 0             | <br> |  |
| ADDITIVES     |       |               |      |  |
| Calcium       | ppm   | 81            | <br> |  |
| Magnesium     | ppm   | <1            | <br> |  |
| Zinc          | ppm   | 0             | <br> |  |
| Phosphorus    | ppm   | 166           | <br> |  |
| Barium        | ppm   | 7             | <br> |  |
| Boron         | ppm   | 87            | <br> |  |
|               | I I   |               |      |  |

## Diagnosis

No corrective action is recommended at this time. Resample at the next service interval to monitor. Clutch and/or bushing/bearing wear is indicated. There is no indication of any contamination in the oil. The condition of the oil is acceptable for the time in service.