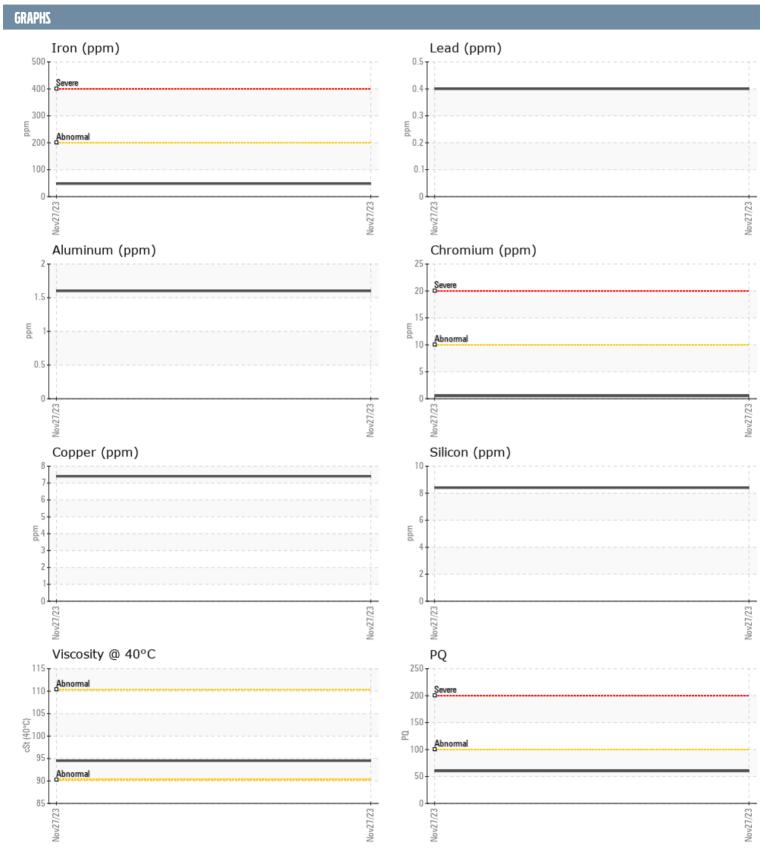

## CHUCK 3950009395 - PORT IPS

Sample No: VPA056373
Oil Type: VOLVO

| SAMPLE INFORM         | ATION |             |      |  |
|-----------------------|-------|-------------|------|--|
| Sample Number         |       | VPA056373   | <br> |  |
| Sample Date           |       | 27 Nov 2023 | <br> |  |
| Machine Hours         |       | 135         | <br> |  |
| Oil Hours             |       | 0           | <br> |  |
| Oil Changed           |       | Not Changd  | <br> |  |
| Sample Status         |       | NORMAL      | <br> |  |
|                       |       | 11011111111 | <br> |  |
| OIL CONDITION         |       |             |      |  |
| Visc @ 40°C           | cSt   | ■94.5       | <br> |  |
| CONTAMINATION         |       |             |      |  |
| Water                 | %     | NEG         | <br> |  |
| Silicon               | ppm   | 8           | <br> |  |
| Sodium                | ppm   | <b>2</b>    | <br> |  |
| Potassium             | ppm   | ■11         | <br> |  |
| WEAR METALS           |       |             |      |  |
|                       |       |             |      |  |
| PQ                    |       | <b>■</b> 60 | <br> |  |
| Iron                  | ppm   | <b>48</b>   | <br> |  |
| Copper                | ppm   | 7           | <br> |  |
| Lead<br>Tin           | ppm   | <1<br><1    | <br> |  |
|                       | ppm   | 2           | <br> |  |
| Aluminum<br>Chromium  | ppm   | Z<br>■ <1   | <br> |  |
| Molybdenum            | ppm   | <1          |      |  |
| Nickel                | ppm   |             | <br> |  |
| Titanium              | ppm   | ■<1<br><1   | <br> |  |
| Silver                | ppm   |             | <br> |  |
|                       | ppm   | 0<br>5      | <br> |  |
| Manganese<br>Vanadium | ppm   | 0           | <br> |  |
| vanadium              | ppm   | <u> </u>    | <br> |  |
| ADDITIVES             |       |             |      |  |
| Calcium               | ppm   | 50          | <br> |  |
| Magnesium             | ppm   | 903         | <br> |  |
| Zinc                  | ppm   | 0           | <br> |  |
| Phosphorus            | ppm   | 1577        | <br> |  |
| Barium                | ppm   | 0           | <br> |  |
| Boron                 | ppm   | 532         | <br> |  |
|                       | P P   |             |      |  |

## Diagnosis

No corrective action is recommended at this time. Resample at the next service interval to monitor.All component wear rates are normal. There is no indication of any contamination in the oil. The condition of the oil is acceptable for the time in service.