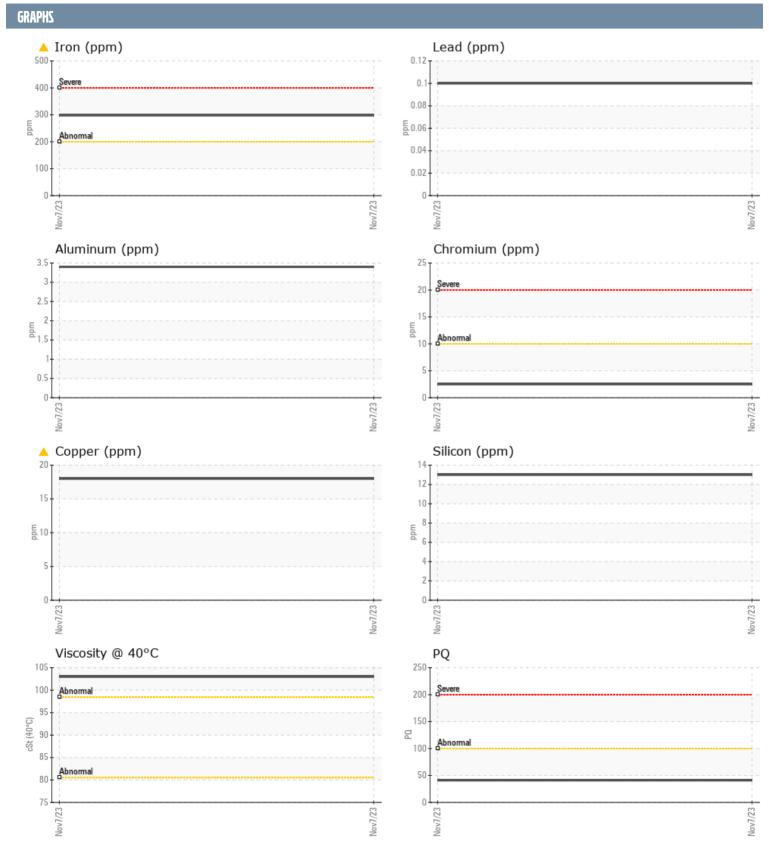

## MIKE R. 3940016900 - STARBOARD IPS

Sample No: VPA036330

**Oil Type:** VOLVO API GL-5 SAE 75W90

| CAMPIE INFORM | ATION |               |      |  |
|---------------|-------|---------------|------|--|
| SAMPLE INFORM | ATIUN |               |      |  |
| Sample Number |       | VPA036330     | <br> |  |
| Sample Date   |       | 07 Nov 2023   | <br> |  |
| Machine Hours |       | 814           | <br> |  |
| Oil Hours     |       | 100           | <br> |  |
| Oil Changed   |       | Changed       | <br> |  |
| Sample Status |       | ABNORMAL      | <br> |  |
| OIL CONDITION |       |               |      |  |
| Visc @ 40°C   | cSt   | ■ 103         | <br> |  |
| CONTAMINATION |       |               |      |  |
| Water         | %     | NEG           | <br> |  |
| Silicon       | ppm   | 13            | <br> |  |
| Sodium        | ppm   | <b>25</b>     | <br> |  |
| Potassium     | ppm   | <b>2</b>      | <br> |  |
| WEAR METALS   |       |               |      |  |
|               |       |               |      |  |
| PQ            |       | <b>41</b>     | <br> |  |
| Iron          | ppm   | <u>△</u> 298  | <br> |  |
| Copper        | ppm   | <b>▲ 18</b>   | <br> |  |
| Lead          | ppm   | <1            | <br> |  |
| Tin           | ppm   | <1            | <br> |  |
| Aluminum      | ppm   | 3             | <br> |  |
| Chromium      | ppm   | <b>2</b>      | <br> |  |
| Molybdenum    | ppm   | <b>■&lt;1</b> | <br> |  |
| Nickel        | ppm   | ■3            | <br> |  |
| Titanium      | ppm   | <1            | <br> |  |
| Silver        | ppm   | 0             | <br> |  |
| Manganese     | ppm   | <b>4</b>      | <br> |  |
| Vanadium      | ppm   | 0             | <br> |  |
| ADDITIVES     |       |               |      |  |
| Calcium       | ppm   | <b>6</b>      | <br> |  |
| Magnesium     | ppm   | <b>■</b> 9    | <br> |  |
| Zinc          | ppm   | <b>6</b>      | <br> |  |
| Phosphorus    | ppm   | <b>1332</b>   | <br> |  |
| Barium        | ppm   | <b>0</b>      | <br> |  |
| Boron         | ppm   | <b>289</b>    | <br> |  |

## Diagnosis

Oil and filter change at the time of sampling has been noted. Resample at the next service interval to monitor. Iron ppm levels are abnormal. Copper ppm levels are marginal. There is no indication of any contamination in the oil. The condition of the oil is acceptable for the time in service.