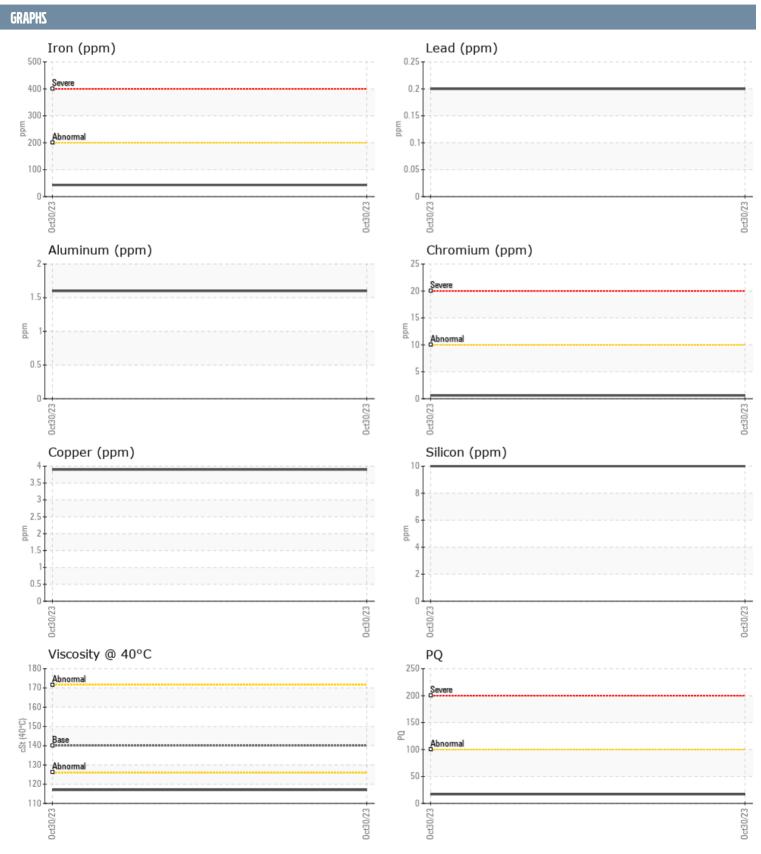

## TROTLA-460 NO 3 VOLVO PENTA 3940022692 - PORT IPS

Sample No: VPA059532

Oil Type: GEAR OIL LS 80W90

| SAMPLE INFORM | ATION |               |      |  |
|---------------|-------|---------------|------|--|
| Sample Number |       | VPA059532     | <br> |  |
| Sample Date   |       | 30 Oct 2023   | <br> |  |
| Machine Hours |       | 200           | <br> |  |
| Oil Hours     |       | 0             | <br> |  |
| Oil Changed   |       | N/A           | <br> |  |
| Sample Status |       | NORMAL        | <br> |  |
|               |       |               |      |  |
| OIL CONDITION |       |               |      |  |
| Visc @ 40°C   | cSt   | <b>117</b>    | <br> |  |
| CONTAMINATION | 1     |               |      |  |
| Water         | %     | NEG           | <br> |  |
| Silicon       | ppm   | 10            | <br> |  |
| Sodium        | ppm   | <b>■</b> 0    | <br> |  |
| Potassium     | ppm   | <b>1</b>      | <br> |  |
| WEAR METALS   |       |               |      |  |
| PQ            |       | <b>17</b>     | <br> |  |
| Iron          | ppm   | <b>43</b>     | <br> |  |
| Copper        | ppm   | 4             | <br> |  |
| Lead          | ppm   | <1            | <br> |  |
| Tin           | ppm   | <1            | <br> |  |
| Aluminum      | ppm   | 2             | <br> |  |
| Chromium      | ppm   | <b>■&lt;1</b> | <br> |  |
| Molybdenum    | ppm   | <b>■&lt;1</b> | <br> |  |
| Nickel        | ppm   | <b>■&lt;1</b> | <br> |  |
| Titanium      | ppm   | <1            | <br> |  |
| Silver        | ppm   | 0             | <br> |  |
| Manganese     | ppm   | <b>2</b>      | <br> |  |
| Vanadium      | ppm   | 0             | <br> |  |
| ADDITIVES     |       |               |      |  |
| Calcium       | ppm   | 9             | <br> |  |
| Magnesium     | ppm   | ■30           | <br> |  |
| Zinc          | ppm   | 0             | <br> |  |
| Phosphorus    | ppm   | 1291          | <br> |  |
| Barium        | ppm   | <b>■</b> 0    | <br> |  |
| Boron         | ppm   | ■325          | <br> |  |
|               |       |               |      |  |

## Diagnosis

Resample at the next service interval to monitor. All component wear rates are normal. There is no indication of any contamination in the oil. The condition of the oil is acceptable for the time in service.