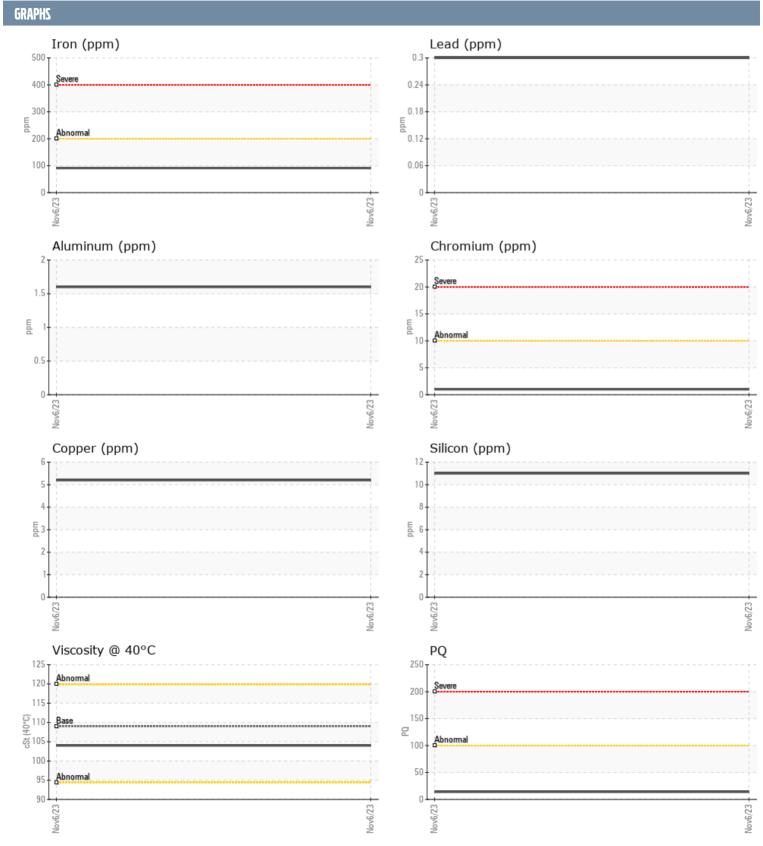

## BOWES-460 NO 82 JUSTIN VOLVO PENTA 3940024963 - STARBOARD IPS

Sample No: VPA059879

**Oil Type:** GEAR OIL SAE 75W90

| SAMPLE INFORM | ATION |               |      |  |
|---------------|-------|---------------|------|--|
| Sample Number |       | VPA059879     | <br> |  |
| Sample Date   |       | 06 Nov 2023   | <br> |  |
| Machine Hours |       | 289           | <br> |  |
| Oil Hours     |       | 60            | <br> |  |
| Oil Changed   |       | Not Changd    | <br> |  |
| Sample Status |       | NORMAL        | <br> |  |
|               |       |               |      |  |
| OIL CONDITION |       |               |      |  |
| Visc @ 40°C   | cSt   | <b>104</b>    | <br> |  |
| CONTAMINATION | ı     |               |      |  |
| Water         | %     | NEG           | <br> |  |
| Silicon       | ppm   | 11            | <br> |  |
| Sodium        | ppm   | ■0            | <br> |  |
| Potassium     | ppm   | <b>1</b>      | <br> |  |
| WEAR METALS   |       |               |      |  |
| PQ            |       | <b>1</b> 4    | <br> |  |
| Iron          | ppm   | <b>■</b> 91   | <br> |  |
| Copper        | ppm   | 5             | <br> |  |
| Lead          | ppm   | <1            | <br> |  |
| Tin           | ppm   | <1            | <br> |  |
| Aluminum      | ppm   | 2             | <br> |  |
| Chromium      | ppm   | ■1            | <br> |  |
| Molybdenum    | ppm   | <b>■&lt;1</b> | <br> |  |
| Nickel        | ppm   | <b>■</b> 2    | <br> |  |
| Titanium      | ppm   | <1            | <br> |  |
| Silver        | ppm   | 0             | <br> |  |
| Manganese     | ppm   | <b>■</b> 2    | <br> |  |
| Vanadium      | ppm   | 0             | <br> |  |
| ADDITIVES     |       |               |      |  |
| Calcium       | ppm   | <b>■</b> 3    | <br> |  |
| Magnesium     | ppm   | <b>21</b>     | <br> |  |
| Zinc          | ppm   | <b>0</b>      | <br> |  |
| Phosphorus    | ppm   | <b>1432</b>   | <br> |  |
| Barium        | ppm   | <b>■</b> 0    | <br> |  |
| Boron         | ppm   | ■339          | <br> |  |
|               |       |               |      |  |

## Diagnosis

Resample at the next service interval to monitor. All component wear rates are normal. There is no indication of any contamination in the oil. The condition of the oil is acceptable for the time in service.