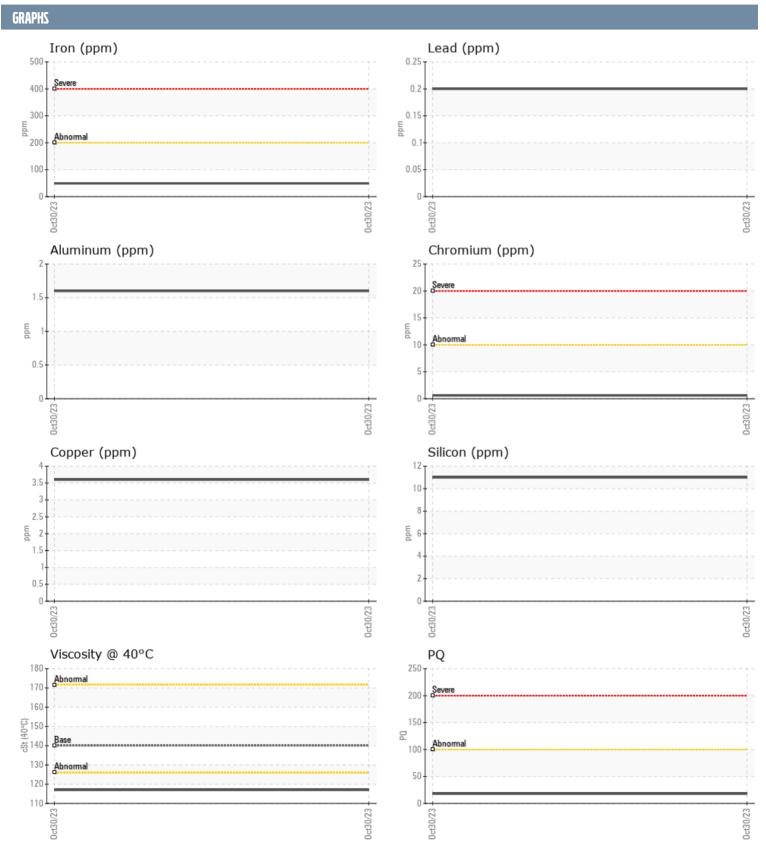

## TROTLA-460 NO 3 VOLVO PENTA 3940022693 - STARBOARD IPS

Sample No: VPA059528

Oil Type: GEAR OIL LS 80W90

| CAMPLE INCORM | ATION |               |      |  |
|---------------|-------|---------------|------|--|
| SAMPLE INFORM | ATIUN |               |      |  |
| Sample Number |       | VPA059528     | <br> |  |
| Sample Date   |       | 30 Oct 2023   | <br> |  |
| Machine Hours |       | 200           | <br> |  |
| Oil Hours     |       | 0             | <br> |  |
| Oil Changed   |       | N/A           | <br> |  |
| Sample Status |       | NORMAL        | <br> |  |
| OIL CONDITION |       |               |      |  |
| Visc @ 40°C   | cSt   | <b>117</b>    | <br> |  |
| CONTAMINATION | ı     |               |      |  |
| Water         | %     | NEG           | <br> |  |
| Silicon       | ppm   | 11            | <br> |  |
| Sodium        | ppm   | <b>0</b>      | <br> |  |
| Potassium     | ppm   | <b>1</b>      | <br> |  |
| WEAR METALS   |       |               |      |  |
| PQ            |       | <b>18</b>     | <br> |  |
| Iron          | ppm   | <b>49</b>     | <br> |  |
| Copper        | ppm   | 4             | <br> |  |
| Lead          | ppm   | <1            | <br> |  |
| Tin           | ppm   | <1            | <br> |  |
| Aluminum      | ppm   | 2             | <br> |  |
| Chromium      | ppm   | <b>■&lt;1</b> | <br> |  |
| Molybdenum    | ppm   | <b>■&lt;1</b> | <br> |  |
| Nickel        | ppm   | <b>■</b> <1   | <br> |  |
| Titanium      | ppm   | <1            | <br> |  |
| Silver        | ppm   | 0             | <br> |  |
| Manganese     | ppm   | <b>1</b>      | <br> |  |
| Vanadium      | ppm   | 0             | <br> |  |
| ADDITIVES     |       |               |      |  |
| Calcium       | ppm   | 8             | <br> |  |
| Magnesium     | ppm   | <b>5</b>      | <br> |  |
| Zinc          | ppm   | 0             | <br> |  |
| Phosphorus    | ppm   | 1300          | <br> |  |
| Barium        | ppm   | <b>0</b>      | <br> |  |
| Boron         | ppm   | ■319          | <br> |  |

## Diagnosis

Resample at the next service interval to monitor.All component wear rates are normal. There is no indication of any contamination in the oil. The condition of the oil is acceptable for the time in service.