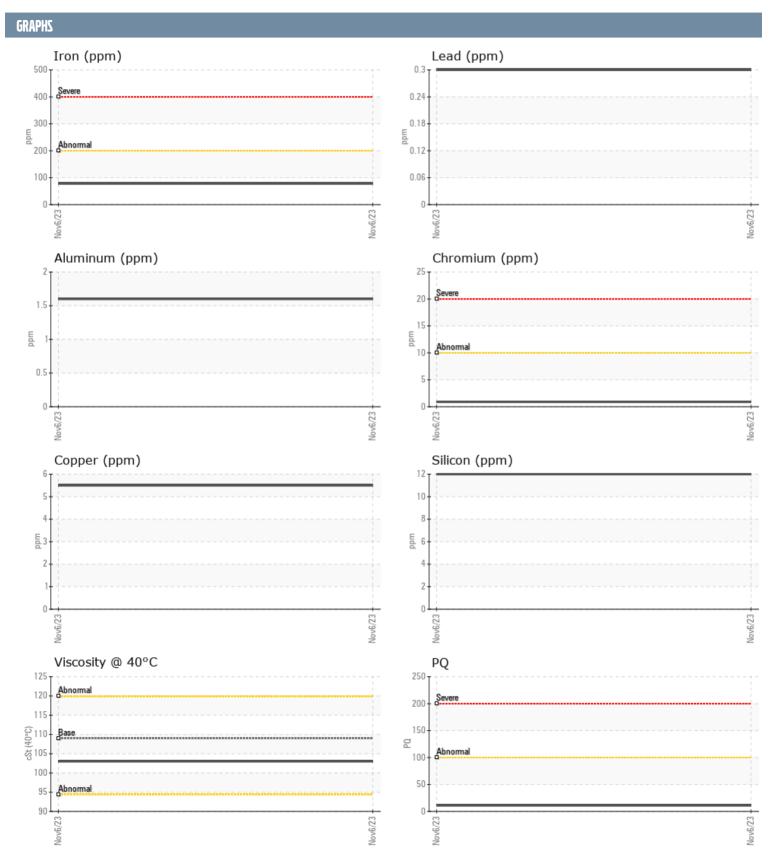

## BOWES-460 NO 82 JUSTIN VOLVO PENTA 3940024962 - PORT IPS

Sample No: VPA059884

**Oil Type:** GEAR OIL SAE 75W90

| CAMPLE INCORM | ATION |               |      |  |
|---------------|-------|---------------|------|--|
| SAMPLE INFORM | ATIUN |               |      |  |
| Sample Number |       | VPA059884     | <br> |  |
| Sample Date   |       | 06 Nov 2023   | <br> |  |
| Machine Hours |       | 289           | <br> |  |
| Oil Hours     |       | 60            | <br> |  |
| Oil Changed   |       | Not Changd    | <br> |  |
| Sample Status |       | NORMAL        | <br> |  |
| OIL CONDITION |       |               |      |  |
| OIL CONDITION |       |               |      |  |
| Visc @ 40°C   | cSt   | <b>103</b>    | <br> |  |
| CONTAMINATION |       |               |      |  |
| Water         | %     | NEG           | <br> |  |
| Silicon       | ppm   | 12            | <br> |  |
| Sodium        | ppm   | <b>-&lt;1</b> | <br> |  |
| Potassium     | ppm   | <b>2</b>      | <br> |  |
| WEAR METALS   |       |               |      |  |
| PQ            |       | <b>11</b>     | <br> |  |
| Iron          | ppm   | <b>■</b> 78   | <br> |  |
| Copper        | ppm   | 6             | <br> |  |
| Lead          | ppm   | <1            | <br> |  |
| Tin           | ppm   | <1            | <br> |  |
| Aluminum      | ppm   | 2             | <br> |  |
| Chromium      | ppm   | <b>■&lt;1</b> | <br> |  |
| Molybdenum    | ppm   | <b>■</b> 1    | <br> |  |
| Nickel        | ppm   | <b>1</b>      | <br> |  |
| Titanium      | ppm   | <1            | <br> |  |
| Silver        | ppm   | 0             | <br> |  |
| Manganese     | ppm   | <b>■</b> 3    | <br> |  |
| Vanadium      | ppm   | 0             | <br> |  |
| ADDITIDES     |       |               |      |  |
| Calcium       | ppm   | <b>■</b> 3    | <br> |  |
| Magnesium     | ppm   | 28            | <br> |  |
| Zinc          | ppm   | ■0            | <br> |  |
| Phosphorus    | ppm   | <b>1383</b>   | <br> |  |
| Barium        | ppm   | ■0            | <br> |  |
| Boron         | ppm   | ■338          | <br> |  |