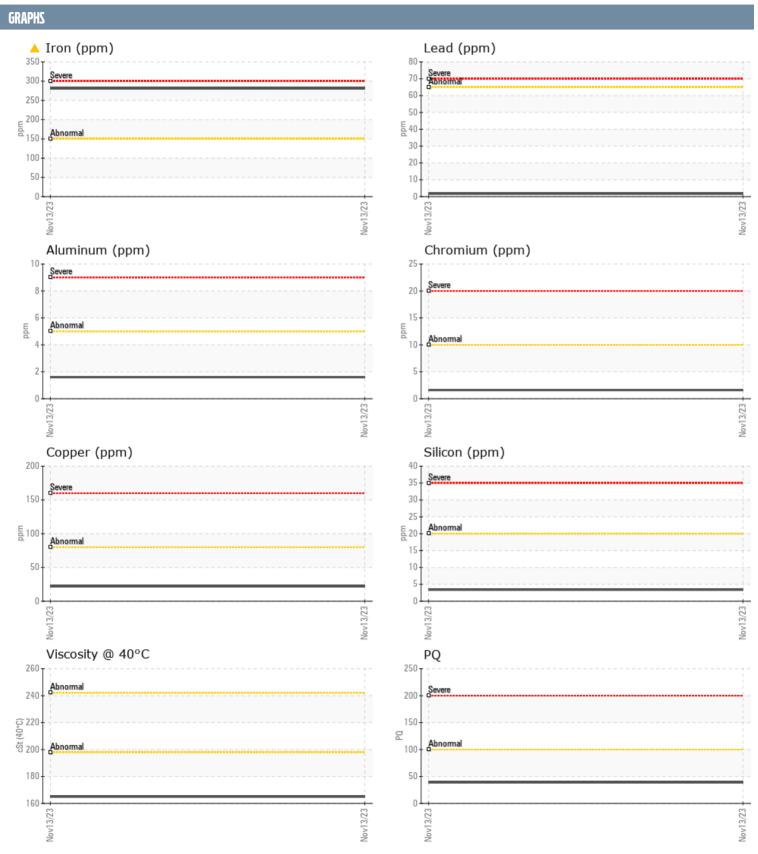

## MOLDEN-550 NO 102 JAY CUMMINS CUMMINS ZEUS (S/N NOT GIVEN) - PORT GEARBOX

Sample No: VPA059847
Oil Type: NOT GIVEN

| SAMPLE INFORMA | ATION |               |      |  |
|----------------|-------|---------------|------|--|
| Sample Number  |       | VPA059847     | <br> |  |
| Sample Date    |       | 13 Nov 2023   | <br> |  |
| Machine Hours  |       | 0             | <br> |  |
| Oil Hours      |       | 0             | <br> |  |
| Oil Changed    |       | N/A           | <br> |  |
| Sample Status  |       | ABNORMAL      | <br> |  |
|                |       |               |      |  |
| OIL CONDITION  |       |               |      |  |
| Visc @ 40°C    | cSt   | <b>□</b> 165  | <br> |  |
| CONTAMINATION  |       |               |      |  |
| Water          | %     | NEG           | <br> |  |
| Silicon        | ppm   | <b>3</b>      | <br> |  |
| Sodium         | ppm   | ■4            | <br> |  |
| Potassium      | ppm   | <b>4</b>      | <br> |  |
|                | 12.12 | _             |      |  |
| WEAR METALS    |       |               |      |  |
| PQ             |       | <b>■</b> 39   | <br> |  |
| Iron           | ppm   | <u> </u>      | <br> |  |
| Copper         | ppm   | <b>22</b>     | <br> |  |
| Lead           | ppm   | <b>2</b>      | <br> |  |
| Tin            | ppm   | <b>■&lt;1</b> | <br> |  |
| Aluminum       | ppm   | <b>■2</b>     | <br> |  |
| Chromium       | ppm   | ■2            | <br> |  |
| Molybdenum     | ppm   | 36            | <br> |  |
| Nickel         | ppm   | ■5            | <br> |  |
| Titanium       | ppm   | <1            | <br> |  |
| Silver         | ppm   | 0             | <br> |  |
| Manganese      | ppm   | 4             | <br> |  |
| Vanadium       | ppm   | 0             | <br> |  |
| ADDITIVES      |       |               |      |  |
| Calcium        | ppm   | 95            | <br> |  |
| Magnesium      | ppm   | 2             | <br> |  |
| Zinc           | ppm   | 28            | <br> |  |
| Phosphorus     | ppm   | 259           | <br> |  |
| Barium         | ppm   | 0             | <br> |  |
| Boron          | ppm   | 6             | <br> |  |
|                |       |               |      |  |

## Diagnosis

Resample at the next service interval to monitor. Please specify the brand, type, and viscosity of the oil on your next sample. The iron level is abnormal. All other component wear rates are normal. There is no indication of any contamination in the oil. The condition of the oil is acceptable for the time in service.