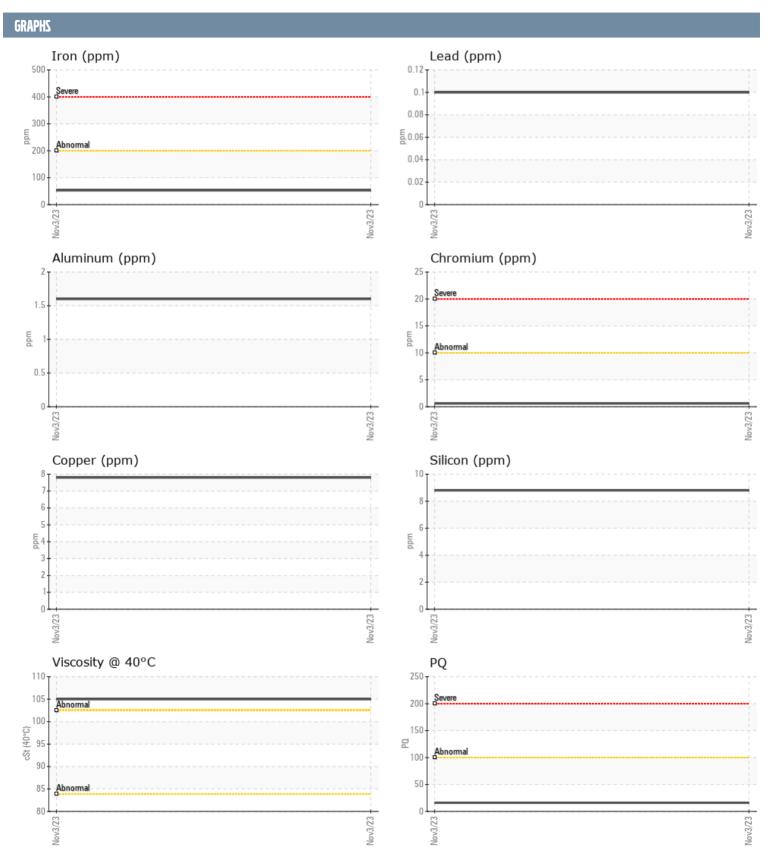

## NACE 460S-7 VOLVO PENTA 3940021560 - STARBOARD IPS

Sample No: VPA059535
Oil Type: NOT GIVEN

| SAMPLE INFORMA | ATION |             |      |  |
|----------------|-------|-------------|------|--|
| Sample Number  |       | VPA059535   | <br> |  |
| Sample Date    |       | 03 Nov 2023 | <br> |  |
| Machine Hours  |       | 381         | <br> |  |
| Oil Hours      |       | 0           | <br> |  |
| Oil Changed    |       | N/A         | <br> |  |
| Sample Status  |       | NORMAL      | <br> |  |
| OIL CONDITION  |       |             |      |  |
| Visc @ 40°C    | cSt   | <b>105</b>  | <br> |  |
| CONTAMINATION  |       |             |      |  |
| Water          | %     | NEG         | <br> |  |
| Silicon        | ppm   | 9           | <br> |  |
| Sodium         | ppm   | <b>0</b>    | <br> |  |
| Potassium      | ppm   | <b>1</b>    | <br> |  |
|                | ррпп  |             |      |  |
| WEAR METALS    |       |             |      |  |
| PQ             |       | <b>1</b> 6  | <br> |  |
| Iron           | ppm   | <b>■</b> 53 | <br> |  |
| Copper         | ppm   | 8           | <br> |  |
| Lead           | ppm   | <1          | <br> |  |
| Tin            | ppm   | <1          | <br> |  |
| Aluminum       | ppm   | 2           | <br> |  |
| Chromium       | ppm   | <b></b>     | <br> |  |
| Molybdenum     | ppm   | <1          | <br> |  |
| Nickel         | ppm   | <b>1</b>    | <br> |  |
| Titanium       | ppm   | <1          | <br> |  |
| Silver         | ppm   | 0           | <br> |  |
| Manganese      | ppm   | 2           | <br> |  |
| Vanadium       | ppm   | 0           | <br> |  |
| ADDITIVES      |       |             |      |  |
| Calcium        | ppm   | 8           | <br> |  |
| Magnesium      | ppm   | 12          | <br> |  |
| Zinc           | ppm   | 0           | <br> |  |
| Phosphorus     | ppm   | 1341        | <br> |  |
| Barium         | ppm   | 0           | <br> |  |
| Boron          | ppm   | 343         | <br> |  |
|                |       |             |      |  |