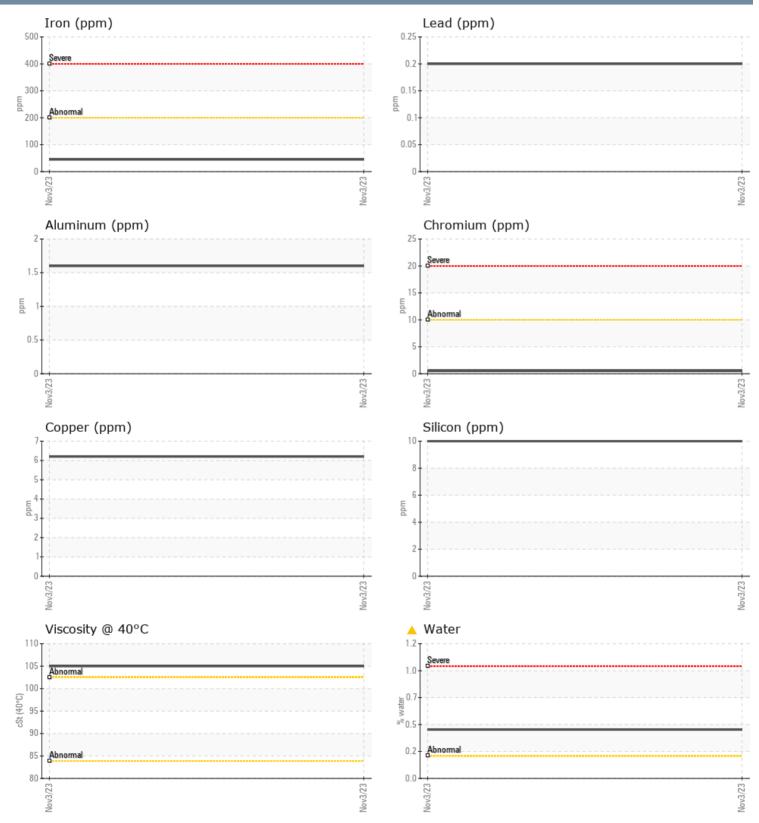

#### SAMPLE INFORMATION VPA059561 Sample Number 03 Nov 2023 Sample Date Machine Hours 381 0 **Oil Hours** Oil Changed N/A ABNORMAL Sample Status Т٠ **OIL CONDITION** F: Visc @ 40°C cSt 105 CONTAMINATION % **0.435** Water Silicon 10 ppm Sodium 0 🔲 ppm Potassium ppm 1 WEAR METALS PO 11 45 Iron ppm Copper 6 ppm Lead <1 ppm Tin <1 ppm 2 Aluminum ppm Chromium ■<1 ppm Molybdenum <1 ppm Nickel ppm <1 Titanium ppm <1 Silver 0 ppm 2 Manganese ppm Vanadium 0 ppm **ADDITIVES** Calcium 6 ppm 14 Magnesium ppm Zinc ppm 0 1374 Phosphorus ppm Barium 0 ppm 300 Boron ppm

#### Diagnosis

We advise that you check for the source of water entry. We recommend that you drain the oil from the component if this has not already been done. Resample at the next service interval to monitor. Please specify the brand, type, and viscosity of the oil on your next sample.All component wear rates are normal. There is a light concentration of water present in the oil. The oil is no longer serviceable due to the presence of contaminants.

#### GRAPHS

Report Id: VP153685 [WUSCAR] 06019788 (Generated: 12/02/2023 06:09:15) Rev: 1

Contact/Location: Ronda Bolinger - VP153685