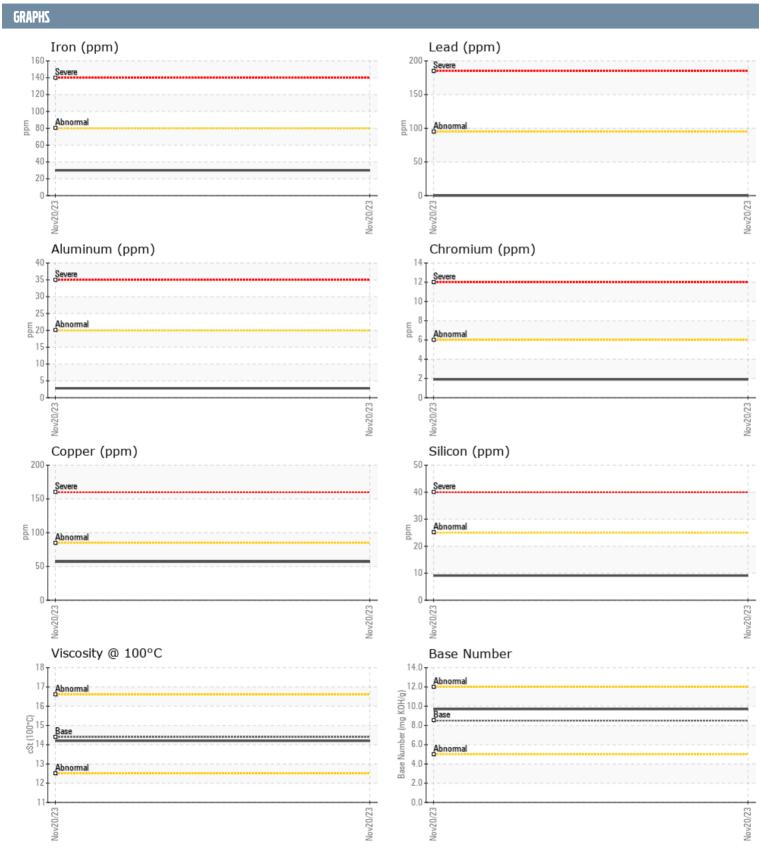

## HOAGLIN 44013 VOLVO PENTA 7008477759 - PORT DIESEL ENGINE

Sample No: VPA055266

Oil Type: DIESEL ENGINE OIL SAE 15W40

| SAMPLE INFORMAT       | TION      |                        |      |  |
|-----------------------|-----------|------------------------|------|--|
| Sample Number         |           | VPA055266              | <br> |  |
| Sample Date           |           | 20 Nov 2023            | <br> |  |
| Machine Hours         |           | 451                    | <br> |  |
| Oil Hours             |           | 0                      | <br> |  |
| Oil Changed           |           | Changed                | <br> |  |
| Sample Status         |           | NORMAL                 | <br> |  |
| Sample Status         |           | NORIVIAL               | <br> |  |
| OIL CONDITION         |           |                        |      |  |
| Visc @ 100°C          | cSt       | <b>14.2</b>            | <br> |  |
| Base Number (BN)      | mg KOH/g  | <b>■</b> 9.7           | <br> |  |
| Oxidation (PA)        | %         | 68                     | <br> |  |
| CONTAMINATION         |           |                        |      |  |
| Water                 | %         | NEG                    | <br> |  |
| Soot %                | %         | <b>■1</b>              | <br> |  |
| Nitration (PA)        | %         | 71                     | <br> |  |
| Sulfation (PA)        | %         | 62                     | <br> |  |
| Glycol                | %         | NEG                    | <br> |  |
| Fuel                  | %         | <1.0                   | <br> |  |
| Silicon               | ppm       | <b>■</b> 9             | <br> |  |
| Sodium                | ppm       | <b>3</b>               | <br> |  |
| Potassium             | ppm       | <b>   &lt;1</b>        | <br> |  |
| WEAR METALS           |           |                        |      |  |
|                       | 10.10.100 | = 30                   |      |  |
| Iron                  | ppm       | <b>30</b>              |      |  |
| Copper                | ppm       | <b>■</b> 57            | <br> |  |
| Lead<br>Tin           | ppm       | <b>■</b> 0             | <br> |  |
| Aluminum              | ppm       | <b>■</b> <1            | <br> |  |
|                       | ppm       | <b>3</b>               |      |  |
| Chromium              | ppm       | <b>□</b> 2 <b>□</b> 62 | <br> |  |
| Molybdenum<br>Nickel  | ppm       |                        | <br> |  |
| Titanium              | ppm       | <b>2</b>               | <br> |  |
|                       | ppm       | <b>■</b> 0             | <br> |  |
| Silver                | ppm       | <b>■</b> 2             | <br> |  |
| Manganese<br>Vanadium | ppm       | <b>□</b> <1<br>0       | <br> |  |
|                       | ррпі      | - U                    | <br> |  |
| ADDITIVES             |           |                        |      |  |
| Calcium               | ppm       | <b>■1172</b>           | <br> |  |
| Magnesium             | ppm       | <b>915</b>             | <br> |  |
| Zinc                  | ppm       | <b>1249</b>            | <br> |  |
| Phosphorus            | ppm       | <b>1022</b>            | <br> |  |
| Barium                | ppm       | <b>■</b> 0             | <br> |  |
| Boron                 | ppm       | <b>■</b> 5             | <br> |  |
|                       |           |                        |      |  |