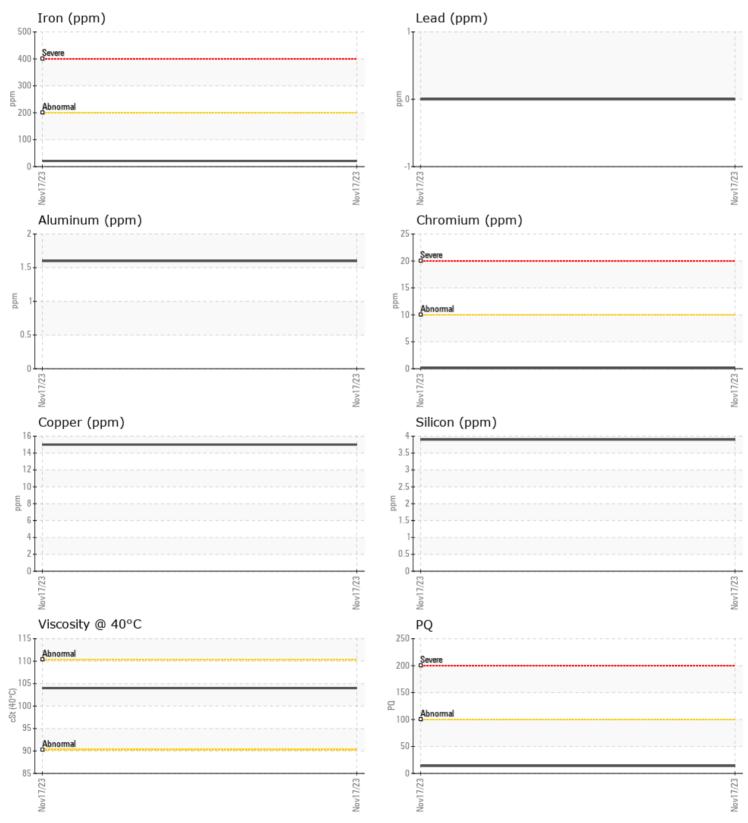

### SAMPLE INFORMATION

| Sample Number |     | VPA051834    | <br> | <br>ONE WATER YACHT                                                              |
|---------------|-----|--------------|------|----------------------------------------------------------------------------------|
| Sample Date   |     | 17 Nov 2023  | <br> |                                                                                  |
| Machine Hours |     | 490          | <br> | <br>3201 W STATE RD 84                                                           |
| Oil Hours     |     | 15           | <br> | <br>FR LAUDERDALE, FL                                                            |
| Oil Changed   |     | Changed      | <br> | <br>US 33312                                                                     |
| Sample Status |     | NORMAL       | <br> | <br>Contact: ANTHONY VIGLIOTTI                                                   |
|               |     |              |      | avigliotti@owyg.com                                                              |
| OIL CONDITION |     |              |      | T: (954)292-4857                                                                 |
| Visc @ 40°C   | cSt | <b>104</b>   | <br> | <br>F:                                                                           |
| CONTAMINATIO  | M   |              |      | Diagnosis                                                                        |
| CONTAMINATIO  | N.  |              |      |                                                                                  |
| Water         | %   | NEG          | <br> | <br>Resample at the next service interval                                        |
| Silicon       | ppm | 4            | <br> | <br>to monitor.All component wear rates<br>are normal. There is no indication of |
| Sodium        | ppm | 7            | <br> | <br>any contamination in the oil. The                                            |
| Potassium     | ppm | 2            | <br> | <br>condition of the oil is acceptable for                                       |
|               |     |              |      | the time in service.                                                             |
| WEAR METALS   |     |              |      |                                                                                  |
| PQ            |     | <b>1</b> 4   | <br> |                                                                                  |
| Iron          | ppm | 21           | <br> |                                                                                  |
| Copper        | ppm | <b>15</b>    | <br> |                                                                                  |
| Lead          | ppm | 0            | <br> |                                                                                  |
| Tin           | ppm | <1           | <br> |                                                                                  |
| Aluminum      | ppm | 2            | <br> |                                                                                  |
| Chromium      | ppm | <b>  </b> <1 | <br> |                                                                                  |
| Molybdenum    | ppm | 1            | <br> |                                                                                  |
| Nickel        | ppm | 0            | <br> |                                                                                  |
| Titanium      | ppm | 0            | <br> |                                                                                  |
| Silver        | ppm | 0            | <br> |                                                                                  |
| Manganese     | ppm | 3            | <br> |                                                                                  |
| Vanadium      | ppm | <1           | <br> |                                                                                  |
| ADDITIVES     |     |              |      |                                                                                  |
| Calcium       | ppm | 6            | <br> | <br>_                                                                            |
| Magnesium     | ppm | 8            | <br> |                                                                                  |
| Zinc          | ppm | 19           | <br> |                                                                                  |
| Phosphorus    | ppm | 1362         | <br> |                                                                                  |
| Barium        | ppm | <1           | <br> |                                                                                  |
| Boron         | ppm | 284          | <br> |                                                                                  |
|               |     |              |      |                                                                                  |

#### GRAPHS

Report Id: VP1134827 [WUSCAR] 06020705 (Generated: 12/02/2023 13:39:42) Rev: 1

Contact/Location: ANTHONY VIGLIOTTI - VP1134827