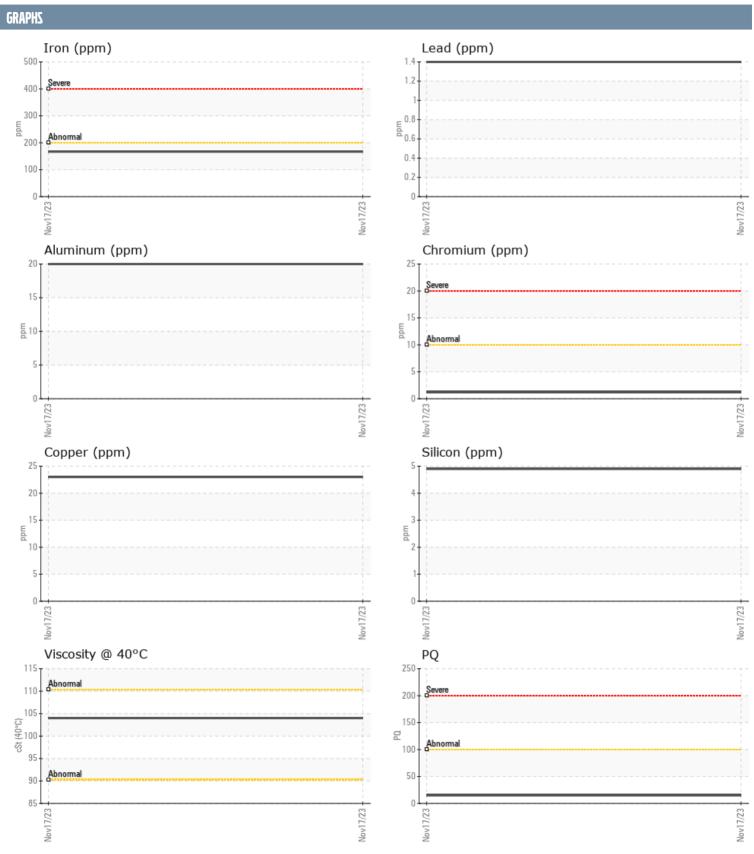

## JAMES REED JR VOLVO PENTA 3950005220 - PORT IPS

Sample No: VPA051840
Oil Type: VOLVO

| CAMPLE INCOM  | IATION - |             |      | _ |
|---------------|----------|-------------|------|---|
| SAMPLE INFORM | IATIUN   |             |      |   |
| Sample Number |          | VPA051840   | <br> |   |
| Sample Date   |          | 17 Nov 2023 | <br> |   |
| Machine Hours |          | 516         | <br> |   |
| Oil Hours     |          | 15          | <br> |   |
| Oil Changed   |          | Changed     | <br> |   |
| Sample Status |          | NORMAL      | <br> |   |
| OIL CONDITION |          |             |      |   |
| Visc @ 40°C   | cSt      | ■104        | <br> |   |
| CONTAMINATION | N        |             |      |   |
| Water         | %        | NEG         | <br> |   |
| Silicon       | ppm      | 5           | <br> |   |
| Sodium        | ppm      | <b>47</b>   | <br> |   |
| Potassium     | ppm      | <b>■</b> 3  | <br> |   |
| WEAR METALS   |          |             |      |   |
| PQ            |          | <b>15</b>   | <br> |   |
| Iron          | ppm      | <b>167</b>  | <br> |   |
| Copper        | ppm      | ■23         | <br> |   |
| Lead          | ppm      | 1           | <br> |   |
| Tin           | ppm      | <1          | <br> |   |
| Aluminum      | ppm      | <b>20</b>   | <br> |   |
| Chromium      | ppm      | <b>1</b>    | <br> |   |
| Molybdenum    | ppm      | <1          | <br> |   |
| Nickel        | ppm      | <b>■</b> 3  | <br> |   |
| Titanium      | ppm      | 0           | <br> |   |
| Silver        | ppm      | 0           | <br> |   |
| Manganese     | ppm      | 4           | <br> |   |
| Vanadium      | ppm      | <1          | <br> |   |
| ADDITIVES     |          |             |      |   |
| Calcium       | ppm      | 6           | <br> |   |
| Magnesium     | ppm      | 18          | <br> |   |
| Zinc          | ppm      | 211         | <br> |   |
| Phosphorus    | ppm      | 1379        | <br> |   |
| Barium        | ppm      | <1          | <br> |   |
| Boron         | ppm      | 239         | <br> |   |
|               | 1.1.     |             |      |   |