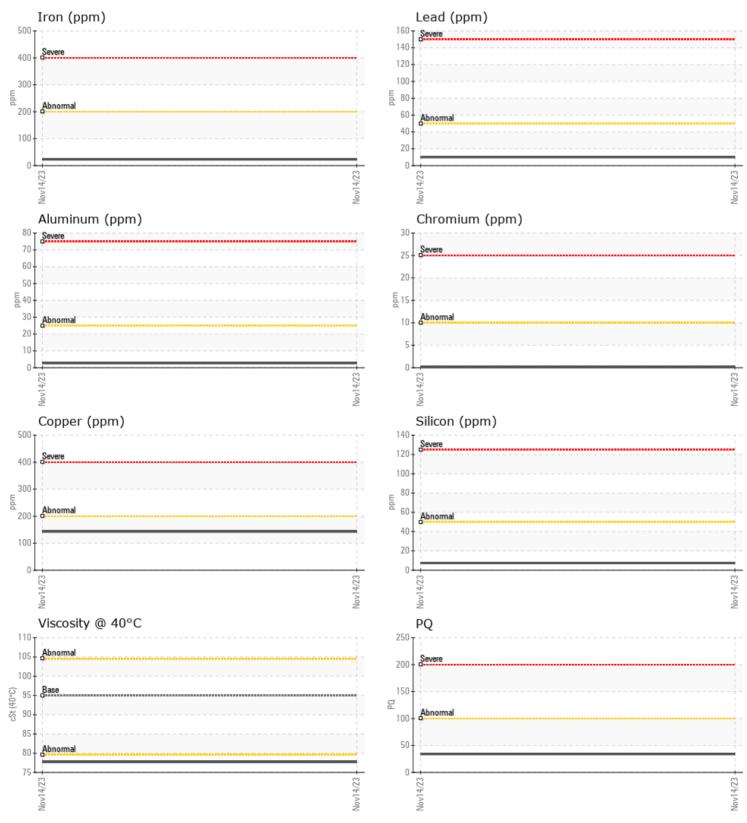

#### SAMPLE INFORMATION

| Sample Number        |            | VPA055128   |   | <br> |                                      |
|----------------------|------------|-------------|---|------|--------------------------------------|
| Sample Date          |            | 14 Nov 2023 |   | <br> | COASTAL CAROLINA YACHT SAL           |
| Machine Hours        |            | 80          |   | <br> | 145 LOCKWOOD BLVD                    |
| Oil Hours            |            | 80          |   | <br> | CHARLESTON, SC                       |
| Oil Changed          |            | Changed     |   | <br> | US 29403                             |
| Sample Status        |            | NORMAL      |   | <br> | Contact: STEVE VASAS                 |
| oumpie otatao        |            |             | _ |      | steve@ccyachtsales.com               |
| <b>OIL CONDITION</b> |            |             |   |      | T:                                   |
|                      | <i>C</i> : |             |   |      | F:                                   |
| Visc @ 40°C          | cSt        | 77.7        |   | <br> |                                      |
| CONTAMINATIO         | N          |             |   |      | Diagnosis                            |
| Contrainantion       |            |             |   |      | Resample at the next service interv  |
| Water                | %          | NEG         |   | <br> | to monitor.All component wear ra     |
| Silicon              | ppm        | 7           |   | <br> | are normal. There is no indication   |
| Sodium               | ppm        | 7           |   | <br> | any contamination in the oil. The    |
| Potassium            | ppm        | <b>1</b>    |   | <br> | condition of the oil is acceptable f |
| WEAR METALS          |            |             |   |      | the time in service.                 |
| PQ                   |            | 34          |   | <br> |                                      |
| Iron                 | ppm        | 23          |   | <br> |                                      |
| Copper               | ppm        | 143         |   | <br> |                                      |
| Lead                 | ppm        | <b>10</b>   |   | <br> |                                      |
| Tin                  | ppm        | 7           |   | <br> |                                      |
| Aluminum             | ppm        | 3           |   | <br> |                                      |
| Chromium             | ppm        | <b></b> <1  |   | <br> |                                      |
| Molybdenum           | ppm        | 72          |   | <br> |                                      |
| Nickel               | ppm        | 0           |   | <br> |                                      |
| Titanium             | ppm        | 0           |   | <br> |                                      |
| Silver               | ppm        | 0           |   | <br> |                                      |
| Manganese            | ppm        | ■ <1        |   | <br> |                                      |
| Vanadium             | ppm        | <1          |   | <br> |                                      |
| ADDITIVES            |            |             |   |      |                                      |
| Calcium              | ppm        | 1344        |   | <br> | -                                    |
| Magnesium            | ppm        | 331         |   | <br> |                                      |
| Zinc                 | ppm        | 733         |   | <br> |                                      |
| Phosphorus           | ppm        | 703         |   | <br> |                                      |
| Barium               | ppm        | <b>1</b>    |   | <br> |                                      |
| Boron                | ppm        | 161         |   | <br> |                                      |
|                      | PP         | L · · ·     |   |      |                                      |

#### GRAPHS

Report Id: VP568144 [WUSCAR] 06020708 (Generated: 12/02/2023 13:43:09) Rev: 1

Contact/Location: STEVE VASAS - VP568144