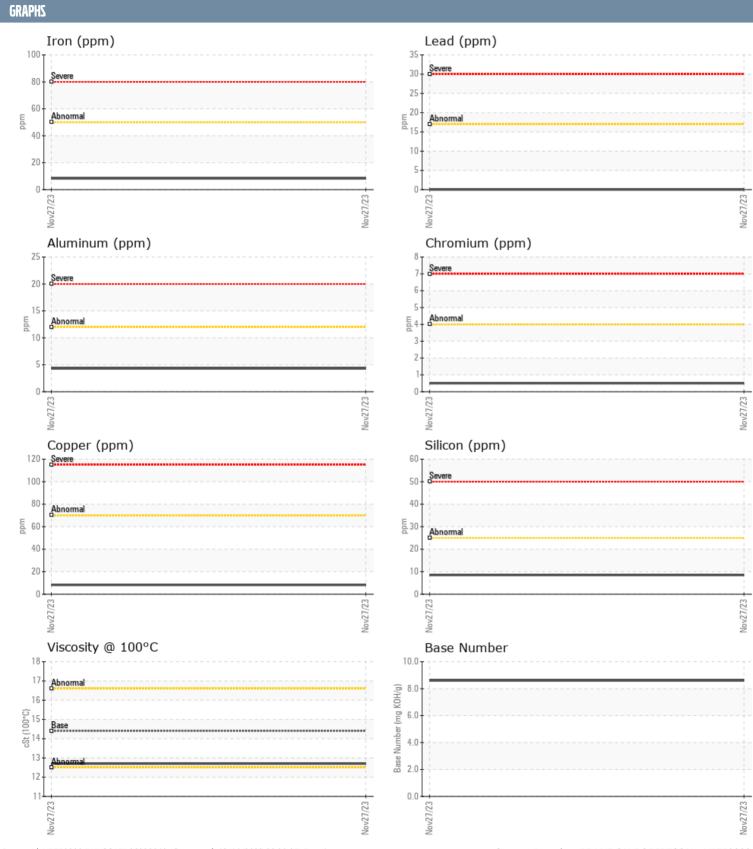

## CHRIS ROSINSKI 6458 CUMMINS 5MDKBH-5238E A 150786220 - CENTER GENSET

Sample No: VPA060537

Oil Type: CHEVRON 15W40

| SAMPLE INFORMAT  | ION      |               |      |  |
|------------------|----------|---------------|------|--|
| Sample Number    |          | VPA060537     | <br> |  |
| Sample Date      |          | 27 Nov 2023   | <br> |  |
| Machine Hours    |          | 102           | <br> |  |
| Oil Hours        |          | 0             | <br> |  |
| Oil Changed      |          | N/A           | <br> |  |
| Sample Status    |          | NORMAL        | <br> |  |
| OIL CONDITION    |          |               |      |  |
| Visc @ 100°C     | cSt      | <b>12.7</b>   | <br> |  |
| Base Number (BN) | mg KOH/g | 8.6           | <br> |  |
| Oxidation (PA)   | %        | 50            | <br> |  |
| CONTAMINATION    |          |               |      |  |
|                  |          |               |      |  |
| Water            | %        | NEG           | <br> |  |
| Soot %           | %        | ■ 0.1         | <br> |  |
| Nitration (PA)   | %        | 49            | <br> |  |
| Sulfation (PA)   | %        | 43            | <br> |  |
| Glycol           | %        | NEG           | <br> |  |
| Fuel             | %        | <1.0          | <br> |  |
| Silicon          | ppm      | <b>8</b>      | <br> |  |
| Sodium           | ppm      | <b>■</b> 5    | <br> |  |
| Potassium        | ppm      | <b>2</b>      | <br> |  |
| WEAR METALS      |          |               |      |  |
| Iron             | ppm      | <b>■8</b>     | <br> |  |
| Copper           | ppm      | <b>■8</b>     | <br> |  |
| Lead             | ppm      | <b>0</b>      | <br> |  |
| Tin              | ppm      | <b>■</b> 0    | <br> |  |
| Aluminum         | ppm      | <b>4</b>      | <br> |  |
| Chromium         | ppm      | <b>■</b> <1   | <br> |  |
| Molybdenum       | ppm      | <b>52</b>     | <br> |  |
| Nickel           | ppm      | <b>■</b> <1   | <br> |  |
| Titanium         | ppm      | 3             | <br> |  |
| Silver           | ppm      | <b>■</b> 0    | <br> |  |
| Manganese        | ppm      | <b>■</b> <1   | <br> |  |
| Vanadium         | ppm      | 0             | <br> |  |
| ZBVITIDDA        |          |               |      |  |
| Calcium          | ppm      | <b>1157</b>   | <br> |  |
| Magnesium        | ppm      | ■883          | <br> |  |
| Zinc             | ppm      | <b>■</b> 1264 | <br> |  |
| Phosphorus       | ppm      | ■ 1042        | <br> |  |
| Barium           | ppm      | ■0            | <br> |  |
| Boron            | ppm      | 8             | <br> |  |
|                  |          |               |      |  |

## Diagnosis

Resample at the next service interval to monitor. All component wear rates are normal. There is no indication of any contamination in the oil. The BN result indicates that there is suitable alkalinity remaining in the oil. The condition of the oil is acceptable for the time in service.