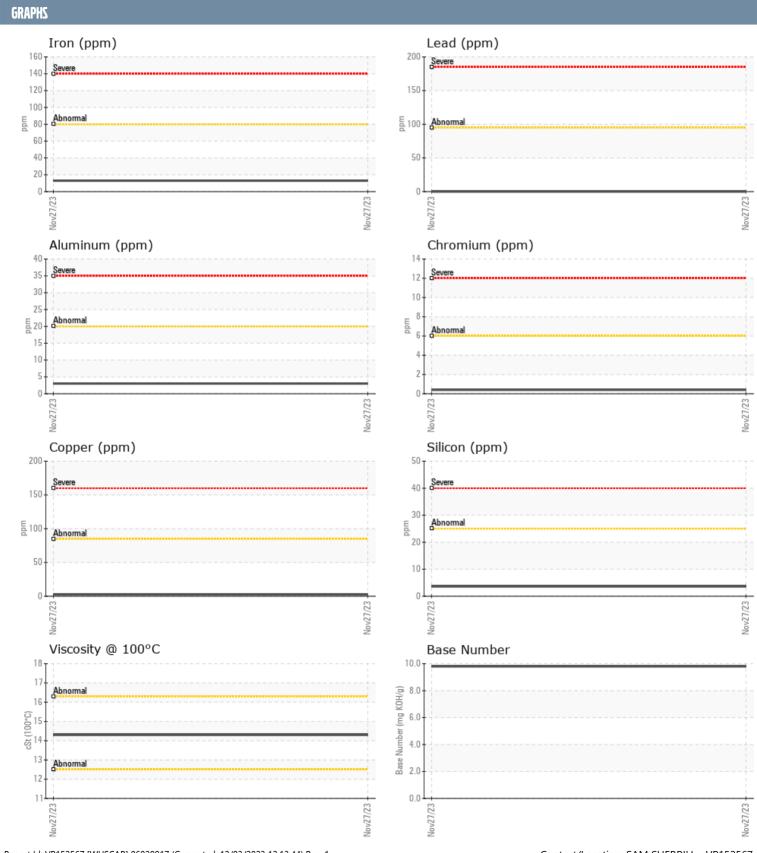

## BOUTWELL BOUTWELL VOLVO PENTA 5102001363 - STARBOARD DIESEL ENGINE

Sample No: VPA056770

**Oil Type:** VOLVO PENTA SAE 15W40

| SAMPLE INFORMAT  | TION     |               |      |  |
|------------------|----------|---------------|------|--|
| Sample Number    |          | VPA056770     | <br> |  |
| Sample Date      |          | 27 Nov 2023   | <br> |  |
| Machine Hours    |          | 500           | <br> |  |
| Oil Hours        |          | 6             | <br> |  |
| Oil Changed      |          | Not Changd    | <br> |  |
| Sample Status    |          | NORMAL        | <br> |  |
|                  |          |               |      |  |
| OIL CONDITION    |          |               |      |  |
| Visc @ 100°C     | cSt      | <b>14.3</b>   | <br> |  |
| Base Number (BN) | mg KOH/g | ■9.8          | <br> |  |
| Oxidation (PA)   | %        | 42            | <br> |  |
| CONTAMINATION    |          |               |      |  |
| CONTAMINATION    |          |               |      |  |
| Water            | %        | NEG           | <br> |  |
| Soot %           | %        | ■ 0.1         | <br> |  |
| Nitration (PA)   | %        | 46            | <br> |  |
| Sulfation (PA)   | %        | 45            | <br> |  |
| Glycol           | %        | NEG           | <br> |  |
| Fuel             | %        | <1.0          | <br> |  |
| Silicon          | ppm      | <b>■</b> 4    | <br> |  |
| Sodium           | ppm      | <b>■</b> 2    | <br> |  |
| Potassium        | ppm      | <b>2</b>      | <br> |  |
| WEAR METALS      |          |               |      |  |
| Iron             | ppm      | <b>13</b>     | <br> |  |
| Copper           | ppm      | <b>3</b>      | <br> |  |
| Lead             | ppm      | ■0            | <br> |  |
| Tin              | ppm      | <b>0</b>      | <br> |  |
| Aluminum         | ppm      | ■3            | <br> |  |
| Chromium         | ppm      | <b></b>       | <br> |  |
| Molybdenum       | ppm      | <b>■77</b>    | <br> |  |
| Nickel           | ppm      | <b>■</b> <1   | <br> |  |
| Titanium         | ppm      | ■0            | <br> |  |
| Silver           | ppm      | ■0            | <br> |  |
| Manganese        | ppm      | <b>■&lt;1</b> | <br> |  |
| Vanadium         | ppm      | 0             | <br> |  |
| ADDITIVES        |          |               |      |  |
|                  |          |               |      |  |
| Calcium          | ppm      | 2939          | <br> |  |
| Magnesium        | ppm      | 56            | <br> |  |
| Zinc             | ppm      | <b>1337</b>   | <br> |  |
| Phosphorus       | ppm      | <b>1145</b>   | <br> |  |
| Barium           | ppm      | <b>0</b>      | <br> |  |
| Boron            | ppm      | <b>15</b>     | <br> |  |

## Diagnosis

Resample at the next service interval to monitor. All component wear rates are normal. There is no indication of any contamination in the oil. The BN result indicates that there is suitable alkalinity remaining in the oil. The condition of the oil is acceptable for the time in service.