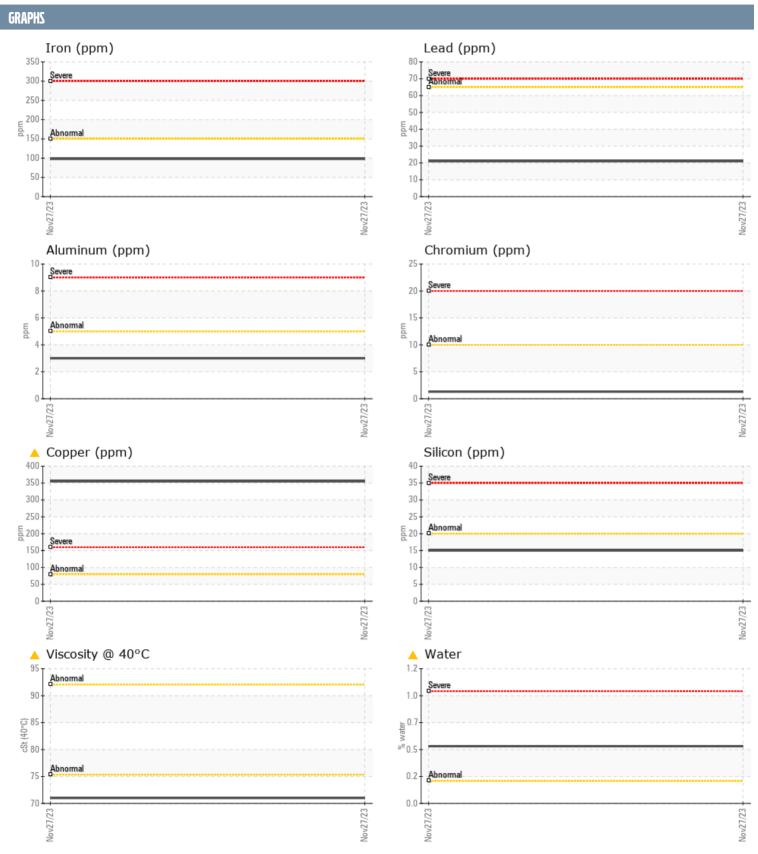

## BOUTWELL BOUTWELL VOLVO PENTA BOUTWELL - SAIL DRIVE (S/N UNKNOWN) - STARBOARD GEARBOX

Sample No: VPA048706

**Oil Type:** VOLVO PENTA SAE 15W40

| SAMPLE INFORM | ATION |               |      |  |
|---------------|-------|---------------|------|--|
|               | ATION |               |      |  |
| Sample Number |       | VPA048706     | <br> |  |
| Sample Date   |       | 27 Nov 2023   | <br> |  |
| Machine Hours |       | 500           | <br> |  |
| Oil Hours     |       | 6             | <br> |  |
| Oil Changed   |       | Not Changd    | <br> |  |
| Sample Status |       | ABNORMAL      | <br> |  |
| OIL CONDITION |       |               |      |  |
| Visc @ 40°C   | cSt   | <b>▲</b> 71.0 | <br> |  |
| CONTAMINATION | 1     |               |      |  |
| Water         | %     | <u> </u>      | <br> |  |
| Silicon       | ppm   | <b>■</b> 15   | <br> |  |
| Sodium        | ppm   | <b>■</b> 50   | <br> |  |
| Potassium     | ppm   | <b>6</b>      | <br> |  |
| Totassiam     | ррпп  |               |      |  |
| WEAR METALS   |       |               |      |  |
| PQ            |       | <b>26</b>     | <br> |  |
| Iron          | ppm   | ■98           | <br> |  |
| Copper        | ppm   | <b>△</b> 355  | <br> |  |
| Lead          | ppm   | <b>■21</b>    | <br> |  |
| Tin           | ppm   | <b>6</b>      | <br> |  |
| Aluminum      | ppm   | <b>■</b> 3    | <br> |  |
| Chromium      | ppm   | <b>1</b>      | <br> |  |
| Molybdenum    | ppm   | <b>■36</b>    | <br> |  |
| Nickel        | ppm   | <b>■&lt;1</b> | <br> |  |
| Titanium      | ppm   | <1            | <br> |  |
| Silver        | ppm   | 0             | <br> |  |
| Manganese     | ppm   | <b>1</b>      | <br> |  |
| Vanadium      | ppm   | 0             | <br> |  |
| ADDITIVES     |       |               |      |  |
| Calcium       | ppm   | <b>2224</b>   | <br> |  |
| Magnesium     | ppm   | 279           | <br> |  |
| Zinc          | ppm   | ■1323         | <br> |  |
| Phosphorus    | ppm   | <b>■</b> 1181 | <br> |  |
| Barium        | ppm   | ■0            | <br> |  |
| Boron         | ppm   | <b>■</b> 59   | <br> |  |
| 50.011        | PPIII |               |      |  |

## Diagnosis

We advise that you check for the source of water entry. Resample at the next service interval to monitor. The copper level is abnormal. All other component wear rates are normal. There is a moderate concentration of water present in the oil. The condition of the oil is acceptable for the time in service.