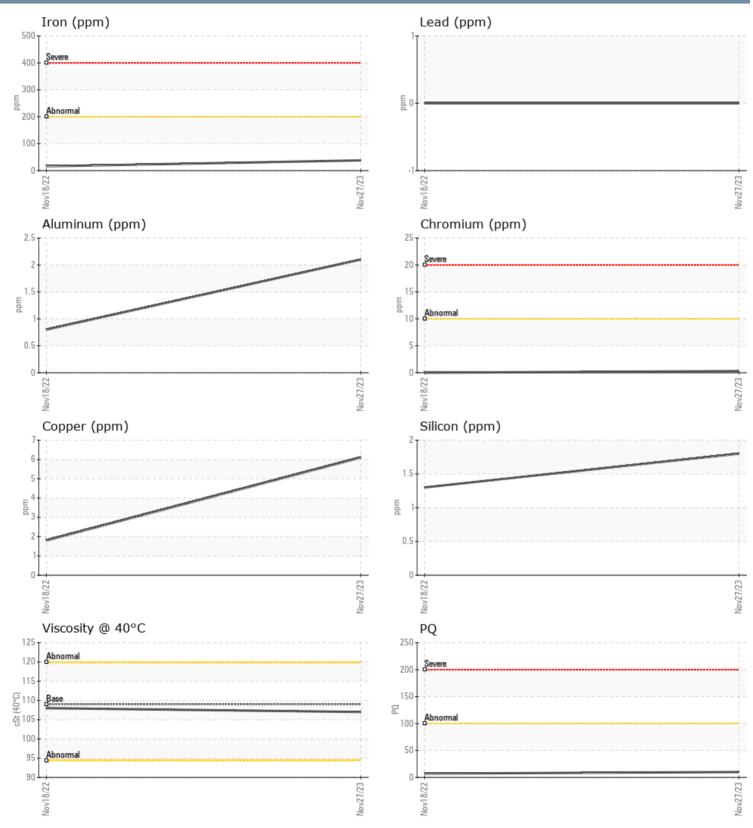

## CHRIS JEWELL ALAN VOLVO PENTA 3950003378 - PORT IPS

Sample No: VPA059301

Oil Type: GEAR OIL SAE 75W90

| SAMPLE INFORM | ATION |             |             |      |
|---------------|-------|-------------|-------------|------|
| Sample Number |       | VPA059301   | VPA043464   | <br> |
| Sample Date   |       | 27 Nov 2023 | 18 Nov 2022 | <br> |
| Machine Hours |       | 398         | 332         | <br> |
| Oil Hours     |       | 0           | 332         | <br> |
| Oil Changed   |       | Not Changd  | Not Changd  | <br> |
| Sample Status |       | NORMAL      | NORMAL      | <br> |
| OIL CONDITION |       |             |             |      |
| Visc @ 40°C   | cSt   | <b>107</b>  | 108         | <br> |
| CONTAMINATION |       |             |             |      |
| Water         | %     | NEG         | NEG         | <br> |
| Silicon       | ppm   | 2           | 1           | <br> |
| Sodium        | ppm   | 9           | 4           | <br> |
| Potassium     | ppm   | 2           | 0           | <br> |
| WEAR METALS   |       |             |             |      |
| PQ            |       | 10          | 7           | <br> |
| Iron          | ppm   | 38          | 16          | <br> |
| Copper        | ppm   | 6           | 2           | <br> |
| Lead          | ppm   | 0           | 0           | <br> |
| Tin           | ppm   | <1          | 0           | <br> |
| Aluminum      | ppm   | 2           | <1          | <br> |
| Chromium      | ppm   | <b></b> <1  | 0           | <br> |
| Molybdenum    | ppm   | 0           | 0           | <br> |
| Nickel        | ppm   | <b></b> <1  | 0           | <br> |
| Titanium      | ppm   | <1          | 0           | <br> |
| Silver        | ppm   | 0           | 0           | <br> |
| Manganese     | ppm   | <b>4</b>    | 1           | <br> |
| Vanadium      | ppm   | 0           | 0           | <br> |
| ADDITIVES     |       |             |             |      |
| Calcium       | ppm   | <b>9</b>    | 3           | <br> |
| Magnesium     | ppm   | 8           | 2           | <br> |
| Zinc          | ppm   | 4           | 0           | <br> |
| Phosphorus    | ppm   | <b>1350</b> | 1247        | <br> |
| Barium        | ppm   | 0           | 0           | <br> |
| Boron         | ppm   | 271         | 287         | <br> |
|               |       |             |             |      |

### Diagnosis

Resample at the next service interval to monitor.All component wear rates are normal. There is no indication of any contamination in the oil. The condition of the oil is acceptable for the time in service.

### GRAPHS

Report Id: VP850387 [WUSCAR] 06021816 (Generated: 12/04/2023 14:12:58) Rev: 1

Contact/Location: Marc Castellano - VP850387