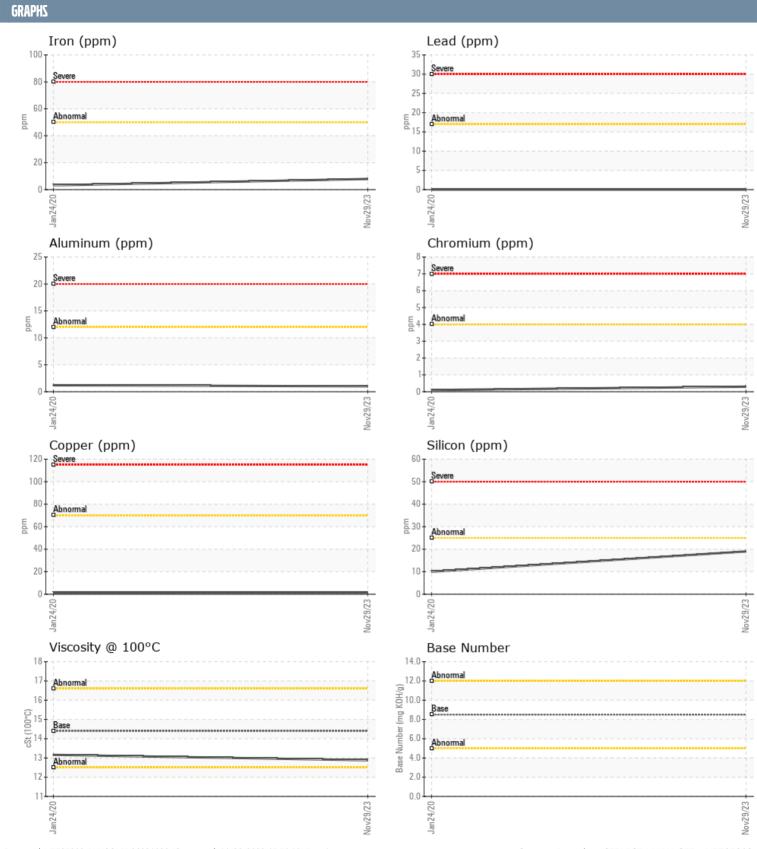

## ONAN C130475438 - GENSET

Sample No: VPA036270

Oil Type: DIESEL ENGINE OIL SAE 15W40

| SAMPLE INFORM     | ATION |              |                |      |
|-------------------|-------|--------------|----------------|------|
| Camanda Novashaan |       | VPA036270    | VP 4 02 02 02  |      |
| Sample Number     |       |              | VPA030292      | <br> |
| Sample Date       |       | 29 Nov 2023  | 24 Jan 2020    | <br> |
| Machine Hours     |       | 1732         | 873            | <br> |
| Oil Hours         |       | 0            | 0              | <br> |
| Oil Changed       |       | N/A          | Not Changd     | <br> |
| Sample Status     |       | NORMAL       | NORMAL         | <br> |
| OIL CONDITION     |       |              |                |      |
| Visc @ 100°C      | cSt   | <b>12.88</b> | <b>■</b> 13.16 | <br> |
| Oxidation (PA)    | %     | 60           | 57             | <br> |
|                   |       |              |                |      |
| CONTAMINATION     |       |              |                |      |
| Water             | %     | NEG          | NEG            | <br> |
| Soot %            | %     | ■0.2         | □ 0.1          | <br> |
| Nitration (PA)    | %     | 58           | 46             | <br> |
| Sulfation (PA)    | %     | 54           | 51             | <br> |
| Glycol            | %     | NEG          | NEG            | <br> |
| Fuel              | %     | <1.0         | <1.0           | <br> |
| Silicon           | ppm   | <b>19</b>    | ■10            | <br> |
| Sodium            | ppm   | <b>■</b> 3   | ■3             | <br> |
| Potassium         | ppm   | <b>0</b>     | ■0             | <br> |
|                   |       |              |                |      |
| WEAR METALS       |       |              |                |      |
| Iron              | ppm   | <b>■8</b>    | <b>3</b>       | <br> |
| Copper            | ppm   | <u></u> 2    | 1              | <br> |
| Lead              | ppm   | ■0           | <b>0</b>       | <br> |
| Tin               | ppm   | ■0           | 0              | <br> |
| Aluminum          | ppm   | <b>1</b>     | <b>1</b>       | <br> |
| Chromium          | ppm   | <b>■</b> <1  | <1             | <br> |
| Molybdenum        | ppm   | <b>61</b>    | <b>□</b> 55    | <br> |
| Nickel            | ppm   | ■0           | <1             | <br> |
| Titanium          | ppm   | ■0           | □<1            | <br> |
| Silver            | ppm   | <b>0</b>     | 0              | <br> |
| Manganese         | ppm   | ■0           | <b>■</b> <1    | <br> |
| Vanadium          | ppm   | <1           | 0              | <br> |
|                   | ppiii |              | Ü              |      |
| ADDITIVES         |       |              |                |      |
| Calcium           | ppm   | <b>1155</b>  | ■1055          | <br> |
| Magnesium         | ppm   | ■1075        | ■966           | <br> |
| Zinc              | ppm   | ■1352        | <b>1122</b>    | <br> |
| Phosphorus        | ppm   | <b>1094</b>  | <b>1009</b>    | <br> |
| Barium            | ppm   | ■0           | □0             | <br> |
| Boron             | ppm   | <b>□7</b>    | <u>5</u>       | <br> |
|                   |       |              |                |      |

## Diagnosis

No corrective action is recommended at this time. Resample at the next service interval to monitor.All component wear rates are normal. There is no indication of any contamination in the oil. The condition of the oil is acceptable for the time in service.