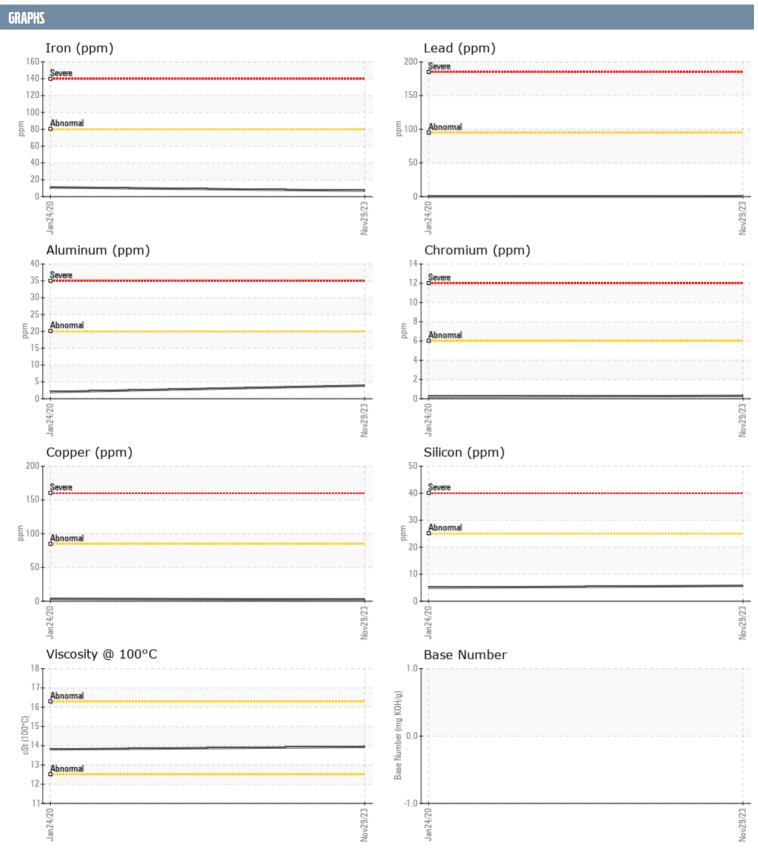

## **VOLVO PENTA A 240 181 - PORT DIESEL ENGINE**

Sample No: VPA036259

**Oil Type:** VOLVO PENTA SAE 15W40

| SAMPLE INFORMA | ATION |               |             |      |
|----------------|-------|---------------|-------------|------|
| Sample Number  |       | VPA036259     | VPA030323   | <br> |
| Sample Date    |       | 29 Nov 2023   | 24 Jan 2020 | <br> |
| Machine Hours  |       | 886           | 461         | <br> |
| Oil Hours      |       | 0             | 0           |      |
|                |       |               |             | <br> |
| Oil Changed    |       | N/A           | Not Changd  | <br> |
| Sample Status  |       | NORMAL        | NORMAL      | <br> |
| OIL CONDITION  |       |               |             |      |
| Visc @ 100°C   | cSt   | <b>13.94</b>  | ■13.81      | <br> |
| Oxidation (PA) | %     | 53            | 55          | <br> |
| CONTAMINATION  |       |               |             |      |
| Water          | %     | NEG           | NEG         | <br> |
| Soot %         | %     | ■ 0.2         | □0.2        | <br> |
| Nitration (PA) | %     | 41            | 46          | <br> |
| Sulfation (PA) | %     | 52            | 51          | <br> |
| Glycol         | %     | NEG           | NEG         | <br> |
| Fuel           | %     | <1.0          | <1.0        | <br> |
| Silicon        |       |               |             |      |
|                | ppm   | <b>6</b>      | 5           |      |
| Sodium         | ppm   | <b>1</b>      | 3           | <br> |
| Potassium      | ppm   | <b>■</b> <1   | □0          | <br> |
| WEAR METALS    |       |               |             |      |
| Iron           | ppm   | <b>7</b>      | <b>1</b> 1  | <br> |
| Copper         | ppm   | <b>2</b>      | <b>4</b>    | <br> |
| Lead           | ppm   | <b>-&lt;1</b> | <b></b> <1  | <br> |
| Tin            | ppm   | <b>■</b> 0    | <b>0</b>    | <br> |
| Aluminum       | ppm   | 4             | <u></u> 2   | <br> |
| Chromium       | ppm   | <1            | <b>-</b> <1 | <br> |
| Molybdenum     | ppm   | <b>■</b> 56   | <b>■</b> 56 | <br> |
| Nickel         | ppm   | <b>■&lt;1</b> | 2           | <br> |
| Titanium       | ppm   | ■0            | <1          | <br> |
| Silver         | ppm   | ■0            | 0           | <br> |
| Manganese      |       | ■0            | □<1         | <br> |
| Vanadium       | ppm   | <1            | 0           | <br> |
|                | ррш   | - CI          | 0           | <br> |
| ADDITIVES      |       |               |             |      |
| Calcium        | ppm   | <b>1129</b>   | ■1055       | <br> |
| Magnesium      | ppm   | 1067          | 970         | <br> |
| Zinc           | ppm   | <b>1375</b>   | <b>1121</b> | <br> |
| Phosphorus     | ppm   | <b>1130</b>   | ■1008       | <br> |
| Barium         | ppm   | <b>0</b>      | <u> </u>    | <br> |
| Boron          | ppm   | <1            | 5           | <br> |
|                |       | _             | _           |      |

## Diagnosis

No corrective action is recommended at this time. Resample at the next service interval to monitor.All component wear rates are normal. There is no indication of any contamination in the oil. The condition of the oil is acceptable for the time in service.