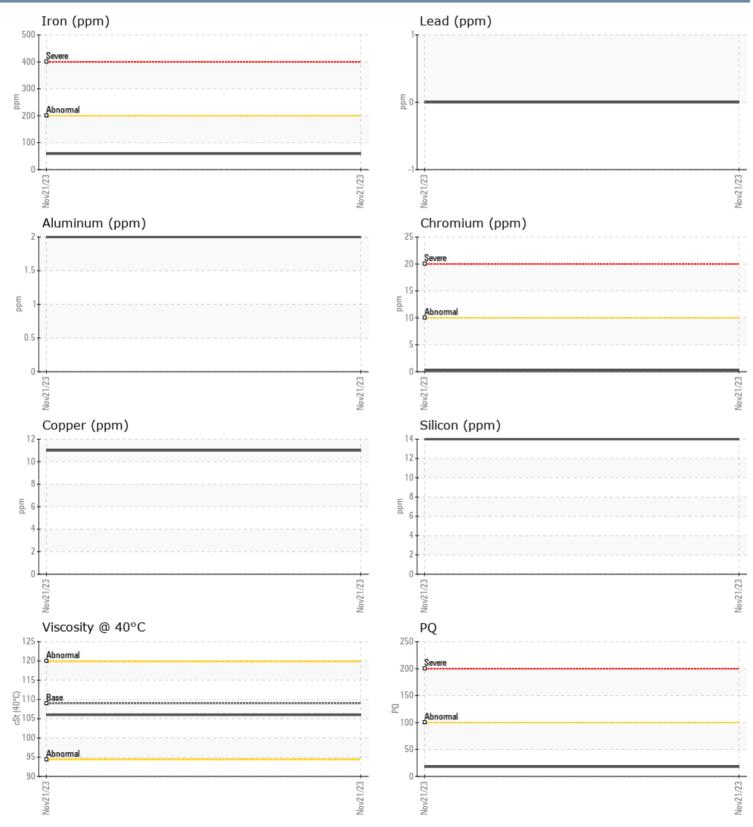

## VICTOR VOLVO PENTA 3940021233 - PORT IPS

Sample No: VPA036417

Oil Type: GEAR OIL SAE 75W90

|               |       |             |  |  |  | _                                       |
|---------------|-------|-------------|--|--|--|-----------------------------------------|
| SAMPLE INFORM | ATION |             |  |  |  |                                         |
| Sample Number |       | VPA036417   |  |  |  |                                         |
| Sample Date   |       | 21 Nov 2023 |  |  |  | BEST MARINE<br>24 RIVERVIEW AVE         |
| Machine Hours |       | 75          |  |  |  |                                         |
| Oil Hours     |       | 75          |  |  |  | TARRYTOWN, NY                           |
| Oil Changed   |       | Not Changd  |  |  |  | US 10591                                |
| Sample Status |       | NORMAL      |  |  |  | Contact: PETE ROE                       |
| OIL CONDITION |       |             |  |  |  | PETEMARINE27@C<br>T: (516)807-5340      |
| Visc @ 40°C   | cSt   | <b>106</b>  |  |  |  | F:                                      |
| CONTAMINATION |       |             |  |  |  | Diagnosis                               |
| Water         | %     | 0.187       |  |  |  | Resample at the n                       |
| Silicon       | ppm   | 14          |  |  |  | to monitor.All con<br>are normal. There |
| Sodium        | ppm   | 7           |  |  |  | any contamination                       |
| Potassium     | ppm   | 0           |  |  |  | condition of the o                      |
| WEAR METALS   |       |             |  |  |  | further service.                        |
| PQ            |       | <b>1</b> 8  |  |  |  |                                         |
| Iron          | ppm   | 59          |  |  |  |                                         |
| Copper        | ppm   | <b>11</b>   |  |  |  |                                         |
| Lead          | ppm   | 0           |  |  |  |                                         |
| Tin           | ppm   | 0           |  |  |  |                                         |
| Aluminum      | ppm   | 2           |  |  |  |                                         |
| Chromium      | ppm   | ■ <1        |  |  |  |                                         |
| Molybdenum    | ppm   | 0           |  |  |  |                                         |
| Nickel        | ppm   | <b>1</b>    |  |  |  |                                         |
| Titanium      | ppm   | <1          |  |  |  |                                         |
| Silver        | ppm   | 0           |  |  |  |                                         |
| Manganese     | ppm   | 2           |  |  |  |                                         |
| Vanadium      | ppm   | 0           |  |  |  |                                         |
| ADDITIVES     |       |             |  |  |  |                                         |
| Calcium       | ppm   | <b>1</b> 4  |  |  |  |                                         |
| Magnesium     | ppm   | 2           |  |  |  |                                         |
| Zinc          | ppm   | 23          |  |  |  |                                         |
| Phosphorus    | ppm   | <b>1350</b> |  |  |  |                                         |
| Barium        | ppm   | 0           |  |  |  |                                         |
| Boron         | ppm   | 269         |  |  |  |                                         |
|               |       |             |  |  |  |                                         |

## GRAPHS

Report Id: VPBESTAR [WUSCAR] 06022179 (Generated: 12/04/2023 14:10:08) Rev: 1

Contact/Location: PETE ROESTENBERG - VPBESTAR