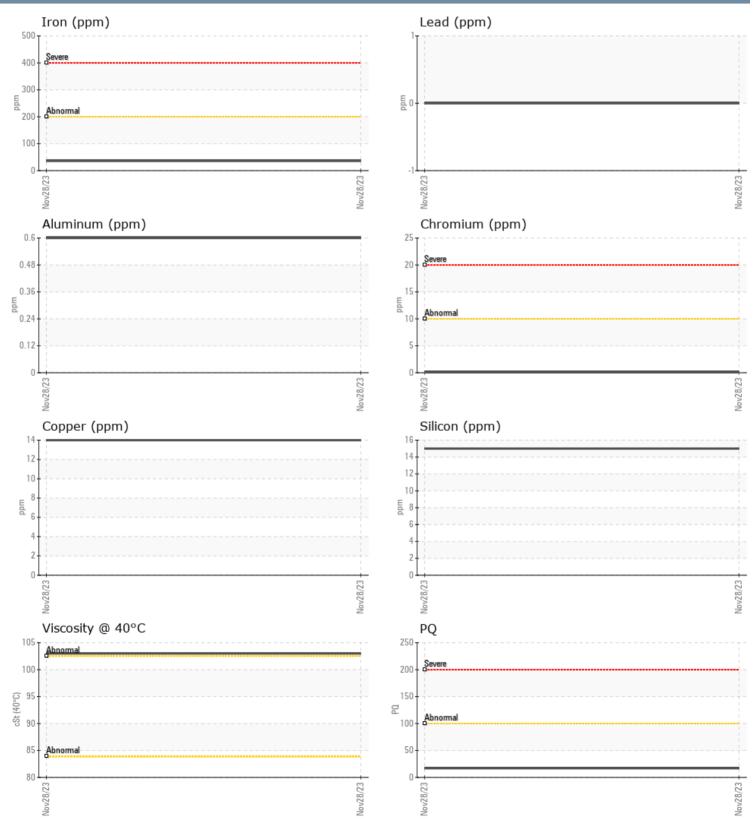

### GRAPHS

Report Id: VPJOHDEE [WUSCAR] 06022182 (Generated: 12/04/2023 14:12:04) Rev: 1

Contact/Location: NEIL JOHNSTON - VPJOHDEE