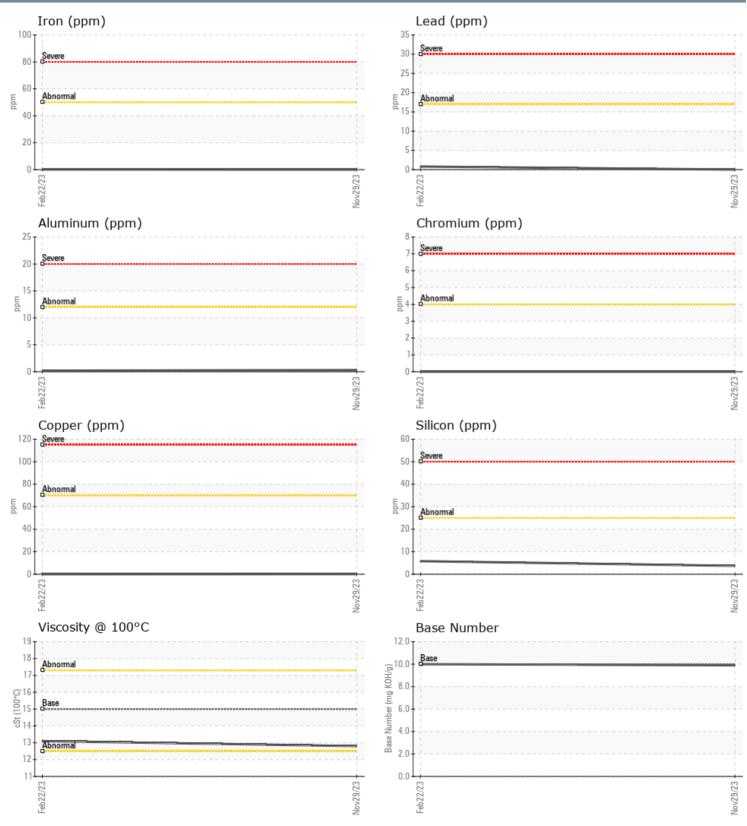

#### GRAPHS

Report Id: VP1298996 [WUSCAR] 06022886 (Generated: 12/05/2023 12:54:28) Rev: 1

Contact/Location: Service Manager - VP1298996