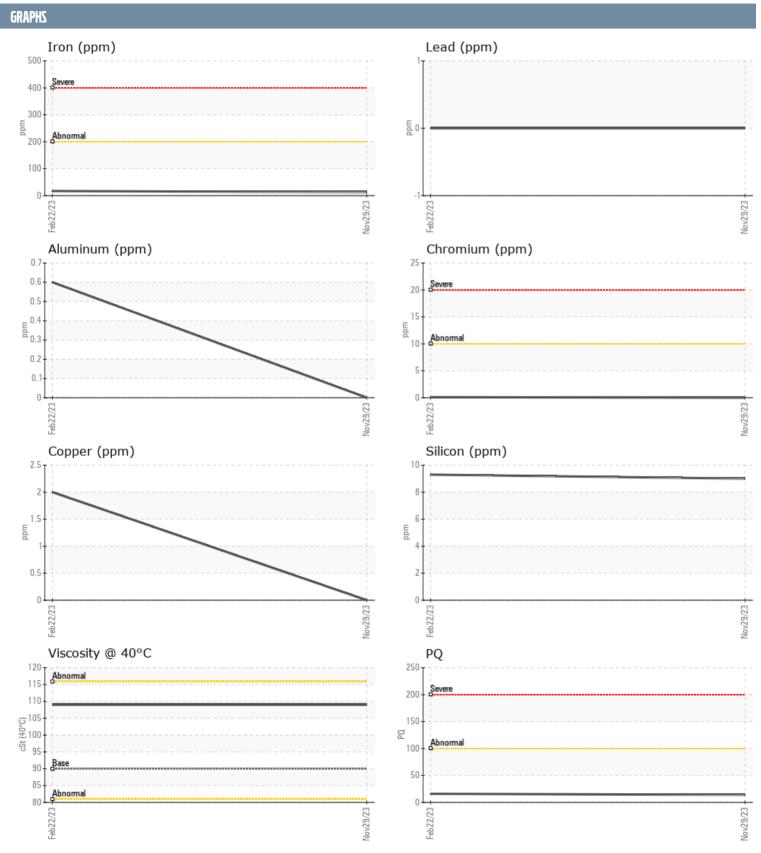

## GOLDEN DAZE VOLVO PENTA 39400 19755 - PORT IPS

Sample No: VPA021935

**Oil Type:** VOLVO PENTA GL-5 SAE 75W90

| SAMPLE INFORMA | TION      |               |             |      |
|----------------|-----------|---------------|-------------|------|
| Sample Number  |           | VPA021935     | VPA046222   | <br> |
| Sample Date    |           | 29 Nov 2023   | 22 Feb 2023 | <br> |
| Machine Hours  |           | 368           | 0           | <br> |
| Oil Hours      |           | 0             | 0           | <br> |
| Oil Changed    |           | Changed       | N/A         | <br> |
| Sample Status  |           | NORMAL        | NORMAL      | <br> |
| OIL CONDITION  |           |               |             |      |
| Visc @ 40°C    | cSt       | <b>109</b>    | □109        | <br> |
| CONTAMINATION  |           |               |             |      |
| Water          | %         | 0.190         | NEG         | <br> |
| Silicon        | ppm       | 9             | 9           | <br> |
| Sodium         | ppm       | ■0            | <b>1</b> 2  | <br> |
| Potassium      | ppm       | ■0            | <u> </u>    | <br> |
|                | le le tri |               |             |      |
| WEAR METALS    |           |               |             |      |
| PQ             |           | <b>14</b>     | <b>1</b> 6  | <br> |
| Iron           | ppm       | <b>13</b>     | <b>1</b> 7  | <br> |
| Copper         | ppm       | 0             | 2           | <br> |
| Lead           | ppm       | 0             | 0           | <br> |
| Tin            | ppm       | 0             | 0           | <br> |
| Aluminum       | ppm       | 0             | <1          | <br> |
| Chromium       | ppm       | ■ 0           | < 1         | <br> |
| Molybdenum     | ppm       | <b>■</b> 0    | <b>-</b> <1 | <br> |
| Nickel         | ppm       | ■ 0           | < 1         | <br> |
| Titanium       | ppm       | 0             | 0           | <br> |
| Silver         | ppm       | 0             | 0           | <br> |
| Manganese      | ppm       | <b>■</b> <1   | <u> </u>    | <br> |
| Vanadium       | ppm       | 0             | 0           | <br> |
| ADDITIVES      |           |               |             |      |
| Calcium        | ppm       | <b>■4</b>     | <b>■</b> 3  | <br> |
| Magnesium      | ppm       | <b>■&lt;1</b> | 3           | <br> |
| Zinc           | ppm       | <b>0</b>      | ■3          | <br> |
| Phosphorus     | ppm       | <b>1298</b>   | <b>1302</b> | <br> |
| Barium         | ppm       | <b>■</b> 0    | <b>0</b>    | <br> |
|                | PP        |               |             |      |