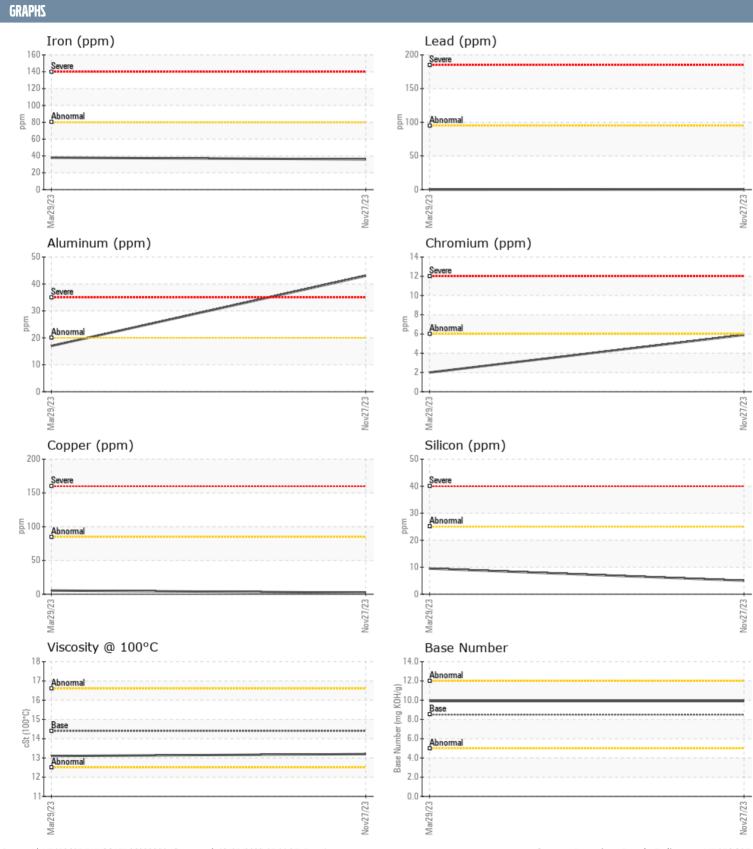

## PB&J VOLVO PENTA A586814 - CENTER DIESEL ENGINE

Sample No: VPA021813

Oil Type: DIESEL ENGINE OIL SAE 15W40

| SAMPLE INFORMAT  | TION     |               |               |      |
|------------------|----------|---------------|---------------|------|
| Sample Number    |          | VPA021813     | VPA046510     | <br> |
| Sample Date      |          | 27 Nov 2023   | 29 Mar 2023   | <br> |
| Machine Hours    |          | 286           | 249           | <br> |
| Oil Hours        |          | 37            | 0             | <br> |
| Oil Changed      |          | Changed       | Changed       | <br> |
| Sample Status    |          | NORMAL        | NORMAL        | <br> |
|                  |          |               |               |      |
| OIL CONDITION    |          |               |               |      |
| Visc @ 100°C     | cSt      | <b>13.2</b>   | <b>13.1</b>   | <br> |
| Base Number (BN) | mg KOH/g | ■9.9          | 9.9           | <br> |
| Oxidation (PA)   | %        | 55            | 55            | <br> |
| CONTAMINATION    |          |               |               |      |
| Water            | %        | NEG           | NEG           | <br> |
| Soot %           | %        | ■0.1          | 0.1           | <br> |
| Nitration (PA)   | %        | 43            | 47            | <br> |
| Sulfation (PA)   | %        | 50            | 52            | <br> |
| Glycol           | %        | NEG           | □0.0          | <br> |
| Fuel             | %        | <1.0          | <1.0          | <br> |
| Silicon          | ppm      | <b>■</b> 5    | □10           | <br> |
| Sodium           | ppm      | <b>■&lt;1</b> | <b>1</b>      | <br> |
| Potassium        | ppm      | <b>0</b>      | <b>0</b>      | <br> |
| WEAR METALS      |          |               |               |      |
| Iron             | ppm      | <b>□</b> 36   | □38           | <br> |
| Copper           | ppm      | <b>2</b>      | <b>5</b>      | <br> |
| Lead             | ppm      | <b>■</b> <1   | 0             | <br> |
| Tin              | ppm      | ■0            | <b>1</b> 0    | <br> |
| Aluminum         | ppm      | <b>43</b>     | <b>1</b> 7    | <br> |
| Chromium         | ppm      | <b>6</b>      | <b>2</b>      | <br> |
| Molybdenum       | ppm      | <b>■59</b>    | <u></u> 59    | <br> |
| Nickel           | ppm      | <1            | <u> </u>      | <br> |
| Titanium         | ppm      | <b>■</b> 0    | <b>0</b>      | <br> |
| Silver           | ppm      | <b>■</b> 0    | <b>0</b>      | <br> |
| Manganese        | ppm      | <b>■</b> 0    | <b></b> <1    | <br> |
| Vanadium         | ppm      | 0             | 0             | <br> |
| ADDITIVES        |          |               |               |      |
| Calcium          | ppm      | <b>1108</b>   | □ 1049        | <br> |
| Magnesium        | ppm      | <b>1006</b>   | <b>9</b> 19   | <br> |
| Zinc             | ppm      | <b>1413</b>   | <b>□</b> 1186 | <br> |
| Phosphorus       | ppm      | <b>■</b> 1122 | ■1004         | <br> |
| Barium           | ppm      | ■0            | <b>0</b>      | <br> |
| Boron            | ppm      | <u> </u>      | <u> </u>      | <br> |
|                  |          |               |               |      |