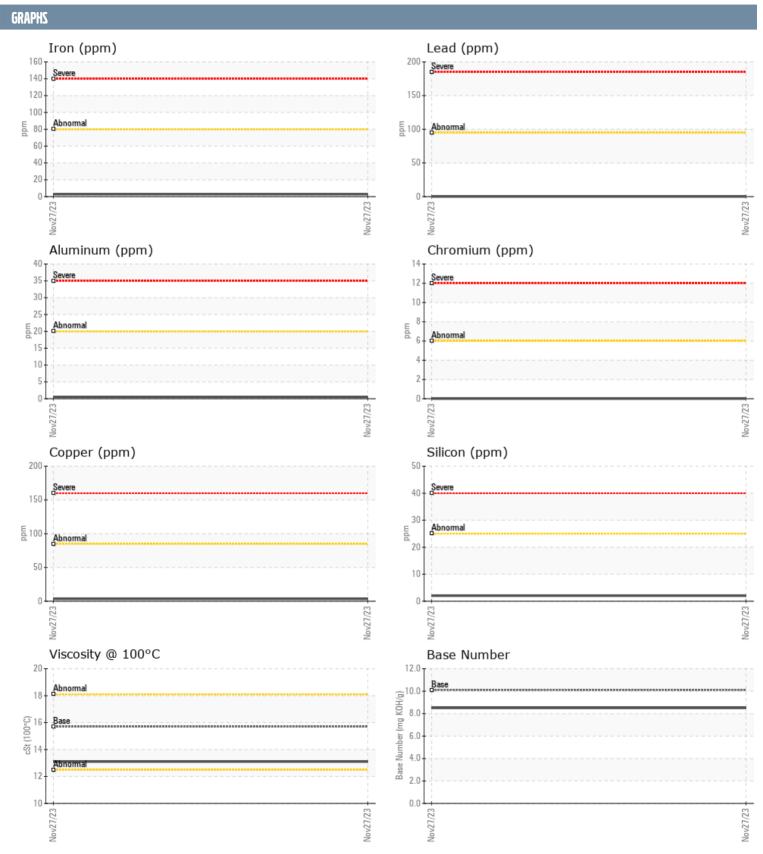

## MURPHY GIRL 10072 H51973 - CENTER DIESEL ENGINE

Sample No: VPA058426

Oil Type: SHELL ROTELLA T 15W40

| SAMPLE INFORMAT      | TION      |                         |      |  |
|----------------------|-----------|-------------------------|------|--|
| Sample Number        |           | VPA058426               | <br> |  |
| Sample Date          |           | 27 Nov 2023             | <br> |  |
| Machine Hours        |           | 852                     | <br> |  |
| Oil Hours            |           | 21                      | <br> |  |
| Oil Changed          |           | N/A                     | <br> |  |
| Sample Status        |           | NORMAL                  | <br> |  |
|                      |           |                         |      |  |
| OIL CONDITION        |           |                         |      |  |
| Visc @ 100°C         | cSt       | <b>■13.1</b>            | <br> |  |
| Base Number (BN)     | mg KOH/g  | ■8.5                    | <br> |  |
| Oxidation (PA)       | %         | 59                      | <br> |  |
| CONTAMINATION        |           |                         |      |  |
| CONTAMINATION        |           |                         |      |  |
| Water                | %         | NEG                     | <br> |  |
| Soot %               | %         | ■0.1                    | <br> |  |
| Nitration (PA)       | %         | 48                      | <br> |  |
| Sulfation (PA)       | %         | 52                      | <br> |  |
| Glycol               | %         | NEG                     | <br> |  |
| Fuel                 | %         | <1.0                    | <br> |  |
| Silicon              | ppm       | <b>■</b> 2              | <br> |  |
| Sodium               | ppm       | <b>■</b> 5              | <br> |  |
| Potassium            | ppm       | <b>4</b>                | <br> |  |
| WEAR METALS          |           |                         |      |  |
| Iron                 | ppm       | <b>■</b> 3              | <br> |  |
| Copper               | ppm       | ■3                      | <br> |  |
| Lead                 | ppm       | ■0                      | <br> |  |
| Tin                  | ppm       | 0                       | <br> |  |
| Aluminum             | ppm       | <b>■</b> <1             | <br> |  |
| Chromium             | ppm       | ■0                      | <br> |  |
| Molybdenum           | ppm       | 24                      | <br> |  |
| Nickel               | ppm       | <b>■</b> 0              | <br> |  |
| Titanium             | ppm       | ■0                      | <br> |  |
| Silver               | ppm       | <b>■</b> 0              | <br> |  |
| Manganese            | ppm       | <b>■</b> 0              | <br> |  |
| Vanadium             | ppm       | 0                       | <br> |  |
| ADDITIVES            |           |                         |      |  |
| Calcium              | 10 10 100 | <b>2293</b>             |      |  |
| Magnesium            | ppm       | ■2293<br>■38            | <br> |  |
| _                    | ppm       | ■ 1338                  |      |  |
| Zinc                 | ppm       |                         | <br> |  |
| Phosphorus<br>Barium | ppm       | <b>■</b> 1099           |      |  |
| Boron                | ppm       | <b>■</b> 0 <b>■</b> 152 | <br> |  |
| DUIUII               | ppm       | <b>152</b>              | <br> |  |

## Diagnosis

Resample at the next service interval to monitor. All component wear rates are normal. There is no indication of any contamination in the oil. The BN result indicates that there is suitable alkalinity remaining in the oil. The condition of the oil is suitable for further service.