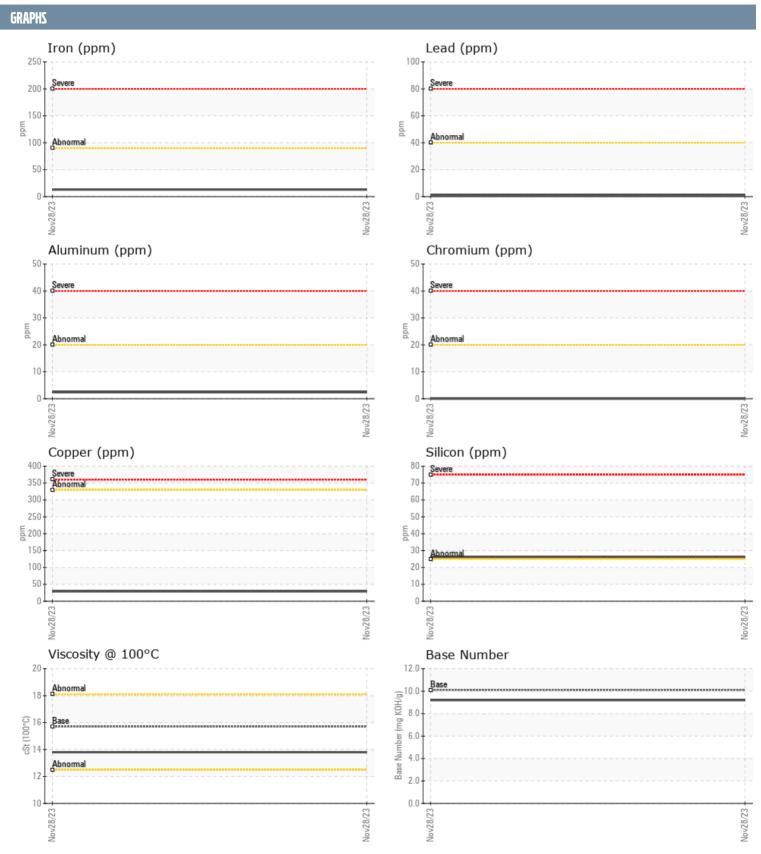

## GRATEFUL MILES 99033682 - PORT DIESEL ENGINE

Sample No: VPA060638

Oil Type: SHELL ROTELLA T 15W40

| SAMPLE INFORMAT           | TION     |                          |      |  |
|---------------------------|----------|--------------------------|------|--|
| Camanda Numahan           |          | VDA060630                |      |  |
| Sample Number             |          | VPA060638<br>28 Nov 2023 | <br> |  |
| Sample Date Machine Hours |          | 28 NOV 2023<br>48        | <br> |  |
| Oil Hours                 |          | 48                       |      |  |
|                           |          |                          | <br> |  |
| Oil Changed               |          | Changed<br>NORMAL        | <br> |  |
| Sample Status             |          | NORWIAL                  | <br> |  |
| OIL CONDITION             |          |                          |      |  |
| Visc @ 100°C              | cSt      | <b>13.8</b>              | <br> |  |
| Base Number (BN)          | mg KOH/g | ■9.2                     | <br> |  |
| Oxidation (PA)            | %        | 75                       | <br> |  |
| CONTAMINATION             |          |                          |      |  |
|                           |          |                          |      |  |
| Water                     | %        | NEG                      | <br> |  |
| Soot %                    | %        | ■ 0.1                    | <br> |  |
| Nitration (PA)            | %        | 64                       | <br> |  |
| Sulfation (PA)            | %        | 57                       | <br> |  |
| Glycol                    | %        | NEG                      | <br> |  |
| Fuel                      | %        | <1.0                     | <br> |  |
| Silicon                   | ppm      | <b>■</b> 26              | <br> |  |
| Sodium                    | ppm      | ■5                       | <br> |  |
| Potassium                 | ppm      | <b>0</b>                 | <br> |  |
| WEAR METALS               |          |                          |      |  |
| Iron                      | ppm      | <b>1</b> 3               | <br> |  |
| Copper                    | ppm      | <b>■29</b>               | <br> |  |
| Lead                      | ppm      | <b>■&lt;1</b>            | <br> |  |
| Tin                       | ppm      | <b>■</b> 0               | <br> |  |
| Aluminum                  | ppm      | <b>2</b>                 | <br> |  |
| Chromium                  | ppm      | <b>■</b> 0               | <br> |  |
| Molybdenum                | ppm      | <b>45</b>                | <br> |  |
| Nickel                    | ppm      | <b>■</b> 0               | <br> |  |
| Titanium                  | ppm      | <b>0</b>                 | <br> |  |
| Silver                    | ppm      | <b>■</b> 0               | <br> |  |
| Manganese                 | ppm      | <b>4</b>                 | <br> |  |
| Vanadium                  | ppm      | 0                        | <br> |  |
| ADDITIVES                 |          |                          |      |  |
| Calcium                   | ppm      | <b>□</b> 1264            | <br> |  |
| Magnesium                 | ppm      | <b>836</b>               | <br> |  |
| Zinc                      | ppm      | ■997                     | <br> |  |
| Phosphorus                | ppm      | <b>810</b>               | <br> |  |
| Barium                    | ppm      | <b>4</b>                 | <br> |  |
| Boron                     | ppm      | <b>47</b>                | <br> |  |
|                           | Pp       |                          |      |  |