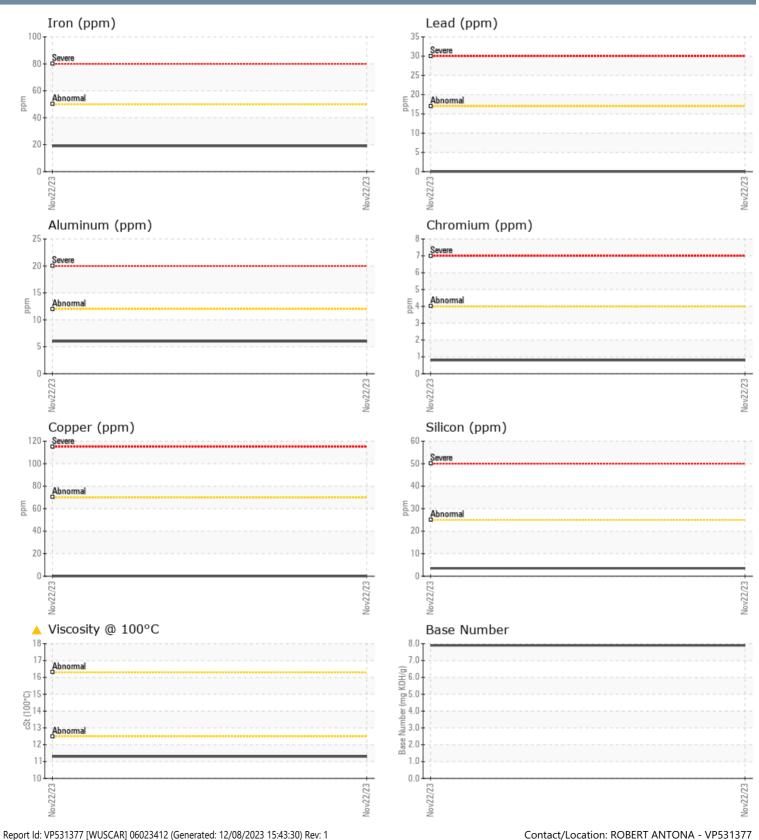

#### SAMPLE INFORMATION VPA049734 Sample Number 22 Nov 2023 Sample Date Machine Hours 332 **Oil Hours** 0 Oil Changed Changed ATTENTION Sample Status **OIL CONDITION** F: Visc @ 100°C cSt **11.3** Base Number (BN) mg KOH/g 7.9 Oxidation (PA) % 37 CONTAMINATION Water % NEG % Soot % 0.1 Nitration (PA) % 38 Sulfation (PA) % 40 Glycol % NEG Fuel % 1.1 Silicon 4 ppm Sodium 3 ppm Potassium 0 ppm WEAR METALS 19 Iron ppm 0 Copper ppm Lead ppm 0 Tin 0 ppm Aluminum ppm 6 Chromium <1 ppm 96 Molybdenum ppm Nickel 0 ppm Titanium ppm 0 Silver ppm 0 Manganese 0 🔲 ppm Vanadium ppm 0 **ADDITIVES** Calcium 2641 ppm 35 Magnesium ppm Zinc ppm 1310 Phosphorus ppm 1085 Barium 0 🔲 ppm Boron ppm 26

#### GRAPHS