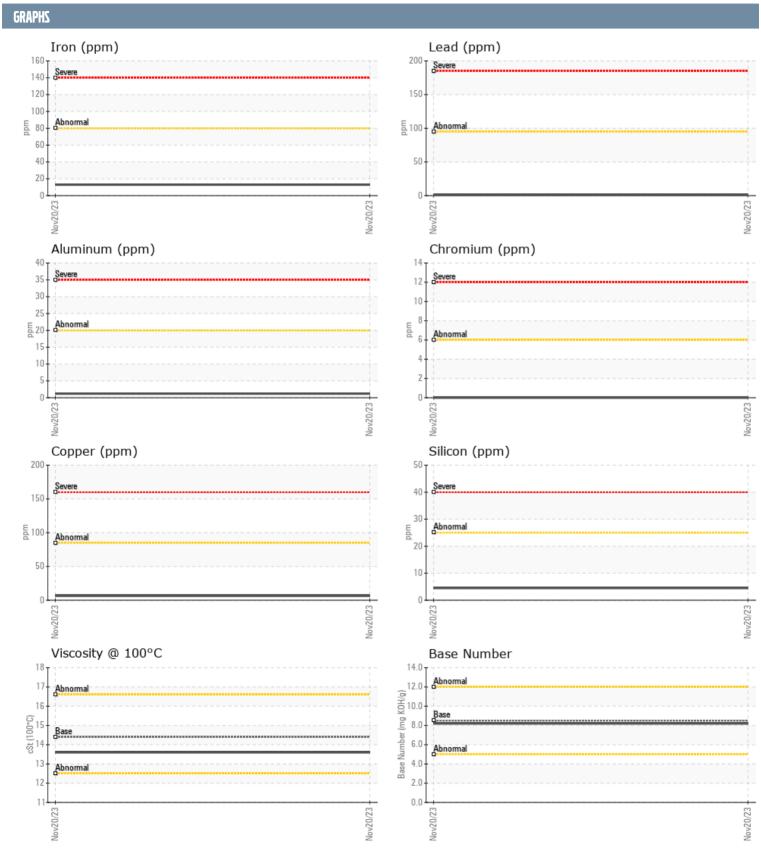

## **VOLVO PENTA M50541 - STARBOARD DIESEL ENGINE**

Sample No: VPA042284

Oil Type: DIESEL ENGINE OIL SAE 15W40

| SAMPLE INFORMAT  | TION     |               |      |  |
|------------------|----------|---------------|------|--|
| Sample Number    |          | VPA042284     | <br> |  |
| Sample Date      |          | 20 Nov 2023   | <br> |  |
| Machine Hours    |          | 1649          | <br> |  |
| Oil Hours        |          | 0             | <br> |  |
| Oil Changed      |          | Changed       | <br> |  |
| Sample Status    |          | NORMAL        | <br> |  |
|                  |          | HORWAL        |      |  |
| OIL CONDITION    |          |               |      |  |
| Visc @ 100°C     | cSt      | <b>13.6</b>   | <br> |  |
| Base Number (BN) | mg KOH/g | ■ 8.2         | <br> |  |
| Oxidation (PA)   | %        | 39            | <br> |  |
| CONTAMINATION    |          |               |      |  |
| CONTAMINATION    |          |               |      |  |
| Water            | %        | NEG           | <br> |  |
| Soot %           | %        | ■ 0.3         | <br> |  |
| Nitration (PA)   | %        | 50            | <br> |  |
| Sulfation (PA)   | %        | 45            | <br> |  |
| Glycol           | %        | NEG           | <br> |  |
| Fuel             | %        | <1.0          | <br> |  |
| Silicon          | ppm      | <b>4</b>      | <br> |  |
| Sodium           | ppm      | <b>■&lt;1</b> | <br> |  |
| Potassium        | ppm      | <b>0</b>      | <br> |  |
| WEAR METALS      |          |               |      |  |
| Iron             | ppm      | <b>1</b> 3    | <br> |  |
| Copper           | ppm      | <b>■</b> 6    | <br> |  |
| Lead             | ppm      | <b>1</b>      | <br> |  |
| Tin              | ppm      | ■0            | <br> |  |
| Aluminum         | ppm      | <b>1</b>      | <br> |  |
| Chromium         | ppm      | O             | <br> |  |
| Molybdenum       | ppm      | <b>12</b>     | <br> |  |
| Nickel           | ppm      | <b>■&lt;1</b> | <br> |  |
| Titanium         | ppm      | <b>0</b>      | <br> |  |
| Silver           | ppm      | <b>0</b>      | <br> |  |
| Manganese        | ppm      | ■0            | <br> |  |
| Vanadium         | ppm      | 0             | <br> |  |
| ADDITIVES        |          |               |      |  |
| Calcium          | ppm      | <b>2171</b>   | <br> |  |
| Magnesium        | ppm      | <b>179</b>    | <br> |  |
| Zinc             | ppm      | ■ 1232        | <br> |  |
| Phosphorus       | ppm      | <b>991</b>    | <br> |  |
| Barium           | ppm      | ■0            | <br> |  |
| Boron            | ppm      | <b>2</b>      | <br> |  |
| 201011           | 77       |               |      |  |