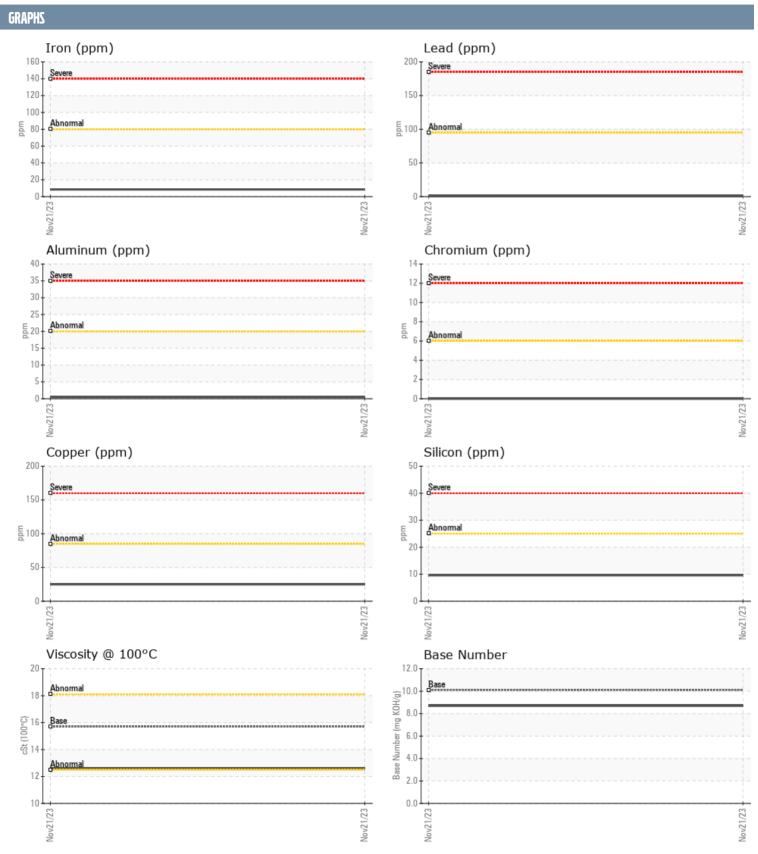

## C MAG MARINE LLC VOLVO PENTA 70112036147 - PORT DIESEL ENGINE

Sample No: VPA036454

Oil Type: SHELL ROTELLA T 15W40

| SAMPLE INFORMAT  | TION     |               |      |  |
|------------------|----------|---------------|------|--|
| Sample Number    |          | VPA036454     | <br> |  |
| Sample Date      |          | 21 Nov 2023   | <br> |  |
| Machine Hours    |          | 257           | <br> |  |
| Oil Hours        |          | 257           | <br> |  |
| Oil Changed      |          | Changed       | <br> |  |
| Sample Status    |          | NORMAL        | <br> |  |
|                  |          |               |      |  |
| OIL CONDITION    |          |               |      |  |
| Visc @ 100°C     | cSt      | <b>12.6</b>   | <br> |  |
| Base Number (BN) | mg KOH/g | ■8.7          | <br> |  |
| Oxidation (PA)   | %        | 68            | <br> |  |
| CONTAMINATION    |          |               |      |  |
| Water            | %        | NEG           | <br> |  |
| Soot %           | %        | ■ 0.3         | <br> |  |
| Nitration (PA)   | %        | 66            | <br> |  |
| Sulfation (PA)   | %        | 56            | <br> |  |
| Glycol           | %        | NEG           | <br> |  |
| Fuel             | %        | <1.0          | <br> |  |
| Silicon          | ppm      | <b>■10</b>    | <br> |  |
| Sodium           | ppm      | 2             | <br> |  |
| Potassium        | ppm      | <b>0</b>      | <br> |  |
|                  | ''       |               |      |  |
| WEAR METALS      |          |               |      |  |
| Iron             | ppm      | <b>■8</b>     | <br> |  |
| Copper           | ppm      | ■25           | <br> |  |
| Lead             | ppm      | <b>■&lt;1</b> | <br> |  |
| Tin              | ppm      | <b>■</b> 0    | <br> |  |
| Aluminum         | ppm      | <b>■&lt;1</b> | <br> |  |
| Chromium         | ppm      | <b>■</b> 0    | <br> |  |
| Molybdenum       | ppm      | ■48           | <br> |  |
| Nickel           | ppm      | ■ 0           | <br> |  |
| Titanium         | ppm      | ■0            | <br> |  |
| Silver           | ppm      | <b>■</b> 0    | <br> |  |
| Manganese        | ppm      | ■ 0           | <br> |  |
| Vanadium         | ppm      | 0             | <br> |  |
| ADDITIVES        |          |               |      |  |
| Calcium          | ppm      | <b>1432</b>   | <br> |  |
| Magnesium        | ppm      | <b>■</b> 657  | <br> |  |
| Zinc             | ppm      | ■981          | <br> |  |
| Phosphorus       | ppm      | <b>■798</b>   | <br> |  |
| Barium           | ppm      | ■0            | <br> |  |
| Boron            | ppm      | <b>43</b>     | <br> |  |
|                  |          |               |      |  |