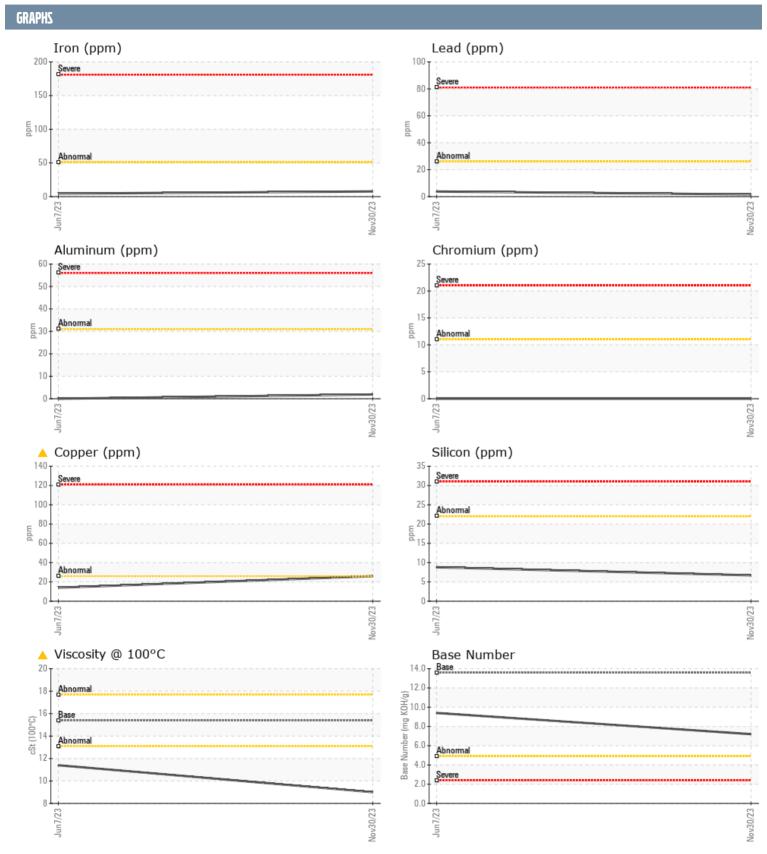

| SAMPLE INFORMAT  | TION     |              |                |      |
|------------------|----------|--------------|----------------|------|
| Sample Number    |          | VPA047534    | VPA047594      | <br> |
| Sample Date      |          | 30 Nov 2023  | 07 Jun 2023    | <br> |
| Machine Hours    |          | 1527         | 414            | <br> |
| Oil Hours        |          | 0            | 194            | <br> |
| Oil Changed      |          | N/A          | Not Changd     | <br> |
| Sample Status    |          | SEVERE       | ABNORMAL       | <br> |
|                  |          | 0212.12      | 71311011111111 | <br> |
| OIL CONDITION    |          |              |                |      |
| Visc @ 100°C     | cSt      | <u> </u>     | <u></u> 11.4   | <br> |
| Base Number (BN) | mg KOH/g | <b>7.2</b>   | 9.4            | <br> |
| Oxidation (PA)   | %        | 51           | 55             | <br> |
| CONTAMINATION    |          |              |                |      |
| CONTAMINATION    |          |              |                |      |
| Water            | %        | NEG          | NEG            | <br> |
| Soot %           | %        | ■0.3         | 0.1            | <br> |
| Nitration (PA)   | %        | 55           | 48             | <br> |
| Sulfation (PA)   | %        | 51           | 54             | <br> |
| Glycol           | %        | NEG          | NEG            | <br> |
| Fuel             | %        | <b>18.1</b>  | <b>△</b> 5.9   | <br> |
| Silicon          | ppm      | <b>7</b>     | <b>9</b>       | <br> |
| Sodium           | ppm      | <b>2</b>     | <b>0</b>       | <br> |
| Potassium        | ppm      | <b>■</b> 0   | <b>2</b>       | <br> |
| WEAR METALS      |          |              |                |      |
| Iron             | ppm      | <b>■8</b>    | <b>4</b>       | <br> |
| Copper           | ppm      | <u>^</u> 26  | <b>1</b> 4     | <br> |
| Lead             | ppm      | <b>2</b>     | <u></u> 4      | <br> |
| Tin              | ppm      | <u></u> 2    | 2              | <br> |
| Aluminum         | ppm      | <b>2</b>     | 0              | <br> |
| Chromium         | ppm      | ■0           | 0              | <br> |
| Molybdenum       | ppm      | ■204         | ■233           | <br> |
| Nickel           | ppm      | ■0           | <b>-</b> <1    | <br> |
| Titanium         | ppm      | 0            | 0              | <br> |
| Silver           | ppm      | <b>■</b> 0   | <b>0</b>       | <br> |
| Manganese        | ppm      | <b>0</b>     | <u></u> <1     | <br> |
| Vanadium         | ppm      | 0            | 0              | <br> |
| ADDITIVES        |          |              |                |      |
| Calcium          | ppm      | <b>1247</b>  | □ 1270         | <br> |
| Magnesium        | ppm      | <b>665</b>   | 738            | <br> |
| Zinc             | ppm      | ■ 987        | <b>□</b> 952   | <br> |
| Phosphorus       | ppm      | <b>810</b>   | 803            | <br> |
| Barium           | ppm      | ■0           | ■0             | <br> |
| Boron            | ppm      | <b>■</b> 186 | 273            | <br> |
| DOIOII           | phili    | <b>■</b> 100 | <u> </u>       |      |

## Diagnosis

We advise that you check the fuel injection system. We recommend that you drain the oil and perform a filter service on this component if not already done. We recommend an early resample to monitor this condition. The copper level is marginal. All other component wear rates are normal. There is a high amount of fuel present in the oil. Fuel is present in the oil and is lowering the viscosity. The oil is no longer serviceable due to the presence of contaminants.