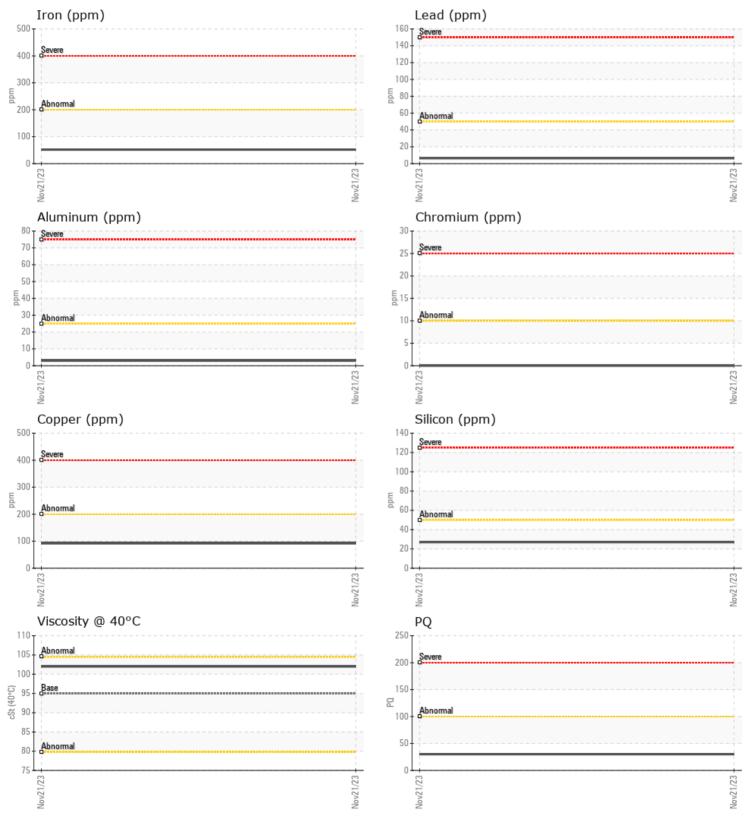

#### SAMPLE INFORMATION

| Sample Number |       | VPA044294    | <br> |                                                                 |
|---------------|-------|--------------|------|-----------------------------------------------------------------|
| Sample Date   |       | 21 Nov 2023  | <br> | <br>LIBERTY LANDING MARINE                                      |
| Machine Hours |       | 1200         | <br> | <br>80 AUDREY ZAPP DR                                           |
| Oil Hours     |       | 500          | <br> | <br>JERSEY CITY, NJ                                             |
| Oil Changed   |       | Changed      | <br> | <br>US 07305                                                    |
| Sample Status |       | NORMAL       | <br> | <br>Contact: JOHN PURINTON                                      |
|               | _     |              |      | jpurinton@suntex.com                                            |
| OIL CONDITION |       |              |      | T: (201)985-8000                                                |
| Visc @ 40°C   | cSt   | <b>102</b>   | <br> | <br>F:                                                          |
| VISC @ 40 C   | CSI   | 02           | <br> |                                                                 |
| CONTAMINATION |       |              |      | Diagnosis                                                       |
| Water         | 0/    |              |      | Resample at the next service interval                           |
| Water         | %     | NEG          | <br> | <br>to monitor.All component wear rates                         |
| Silicon       | ppm   | 27           | <br> | <br>are normal. There is no indication of                       |
| Sodium        | ppm   | 4            | <br> | <br>any contamination in the oil. The                           |
| Potassium     | ppm   | 0            | <br> | <br>condition of the oil is acceptable for the time in service. |
| WEAR METALS   |       |              |      | the time in service.                                            |
| PQ            |       | <b>3</b> 0   | <br> |                                                                 |
| Iron          | ppm   | 52           | <br> |                                                                 |
| Copper        | ppm   | 92           | <br> |                                                                 |
| Lead          | ppm   | 6            | <br> |                                                                 |
| Tin           | ppm   | <1           | <br> |                                                                 |
| Aluminum      | ppm   | 3            | <br> |                                                                 |
| Chromium      | ppm   | 0            | <br> |                                                                 |
| Molybdenum    | ppm   | 6            | <br> |                                                                 |
| Nickel        | ppm   | 0            | <br> |                                                                 |
| Titanium      | ppm   | <b>4</b>     | <br> |                                                                 |
| Silver        | ppm   | 0            | <br> |                                                                 |
| Manganese     | ppm   | <b>  </b> <1 | <br> |                                                                 |
| Vanadium      | ppm   | 0            | <br> |                                                                 |
| ADDITIVES     |       |              |      |                                                                 |
| Calcium       | ppm   | 2961         | <br> |                                                                 |
| Magnesium     | ppm   | 80           | <br> |                                                                 |
| Zinc          | ppm   | 973          | <br> |                                                                 |
| Phosphorus    | ppm   | 859          | <br> |                                                                 |
| Barium        | ppm   | □ <1         | <br> |                                                                 |
| Boron         | ppm   | ∎16          | <br> |                                                                 |
| 20.011        | PPIII |              |      |                                                                 |

#### GRAPHS

Report Id: VP454834 [WUSCAR] 06024132 (Generated: 12/06/2023 11:35:37) Rev: 1

Contact/Location: JOHN PURINTON - VP454834