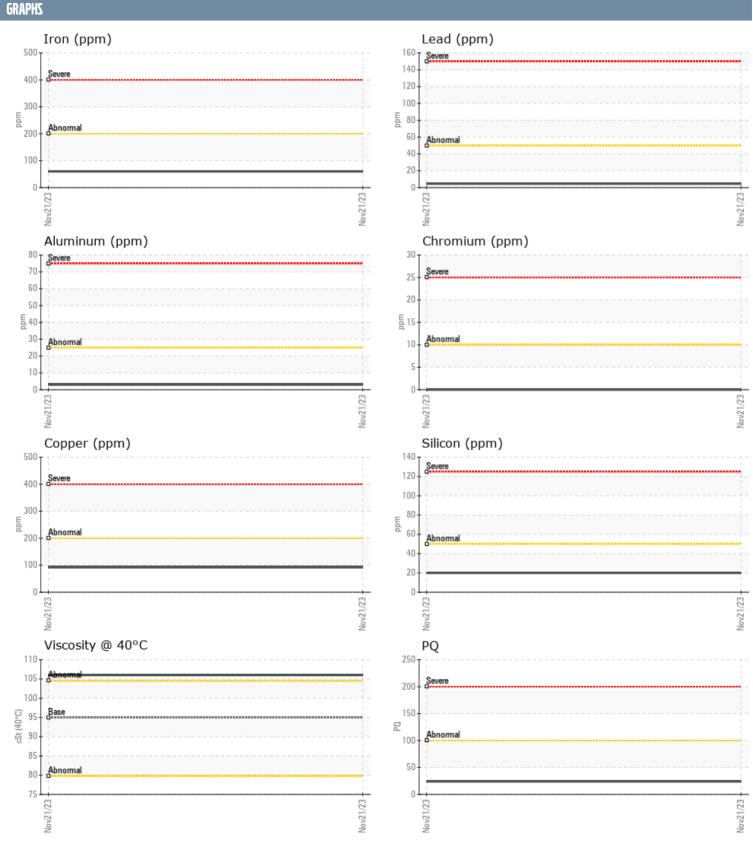

## SAL GARCIA - VINTY VENTURES EMAD ZF 20243376 - INBOARD - STARBOARD GEARBOX

Sample No: VPA044351
Oil Type: SAE 30W

| SAMPLE INFORM | ATION |               |      |  |
|---------------|-------|---------------|------|--|
| Sample Number |       | VPA044351     | <br> |  |
| Sample Date   |       | 21 Nov 2023   | <br> |  |
| Machine Hours |       | 1200          | <br> |  |
| Oil Hours     |       | 500           | <br> |  |
| Oil Changed   |       | Changed       | <br> |  |
| Sample Status |       | NORMAL        | <br> |  |
| OIL CONDITION |       |               |      |  |
| Visc @ 40°C   | cSt   | <b>106</b>    | <br> |  |
| CONTAMINATION | ı     |               |      |  |
| Water         | %     | NEG           | <br> |  |
| Silicon       | ppm   | <b>■20</b>    | <br> |  |
| Sodium        | ppm   | <b>4</b>      | <br> |  |
| Potassium     | ppm   | O             | <br> |  |
| WEAR METALS   |       |               |      |  |
| PQ            |       | <b>24</b>     | <br> |  |
| Iron          | ppm   | <b>60</b>     | <br> |  |
| Copper        | ppm   | ■92           | <br> |  |
| Lead          | ppm   | <b>■</b> 5    | <br> |  |
| Tin           | ppm   | <b>■&lt;1</b> | <br> |  |
| Aluminum      | ppm   | <b>■</b> 3    | <br> |  |
| Chromium      | ppm   | <b>■</b> 0    | <br> |  |
| Molybdenum    | ppm   | <b>■</b> 5    | <br> |  |
| Nickel        | ppm   | <b>■</b> 0    | <br> |  |
| Titanium      | ppm   | <b>7</b>      | <br> |  |
| Silver        | ppm   | 0             | <br> |  |
| Manganese     | ppm   | <b>■</b> <1   | <br> |  |
| Vanadium      | ppm   | 0             | <br> |  |
| ADDITIVES     |       |               |      |  |
| Calcium       | ppm   | <b>2842</b>   | <br> |  |
| Magnesium     | ppm   | ■103          | <br> |  |
| Zinc          | ppm   | ■983          | <br> |  |
| Phosphorus    | ppm   | ■872          | <br> |  |
| Barium        | ppm   | <b>0</b>      | <br> |  |
| Boron         | ppm   | <b>■</b> 19   | <br> |  |
|               | 1.1   | _             |      |  |