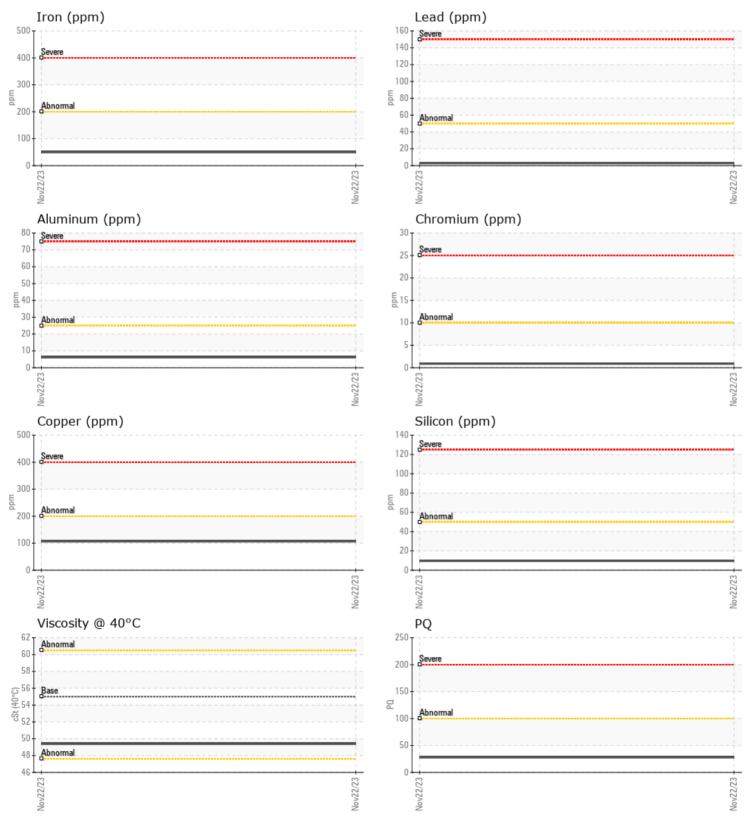

#### GRAPHS

Report Id: VP531377 [WUSCAR] 06024134 (Generated: 12/06/2023 11:48:44) Rev: 1

Contact/Location: ROBERT ANTONA - VP531377