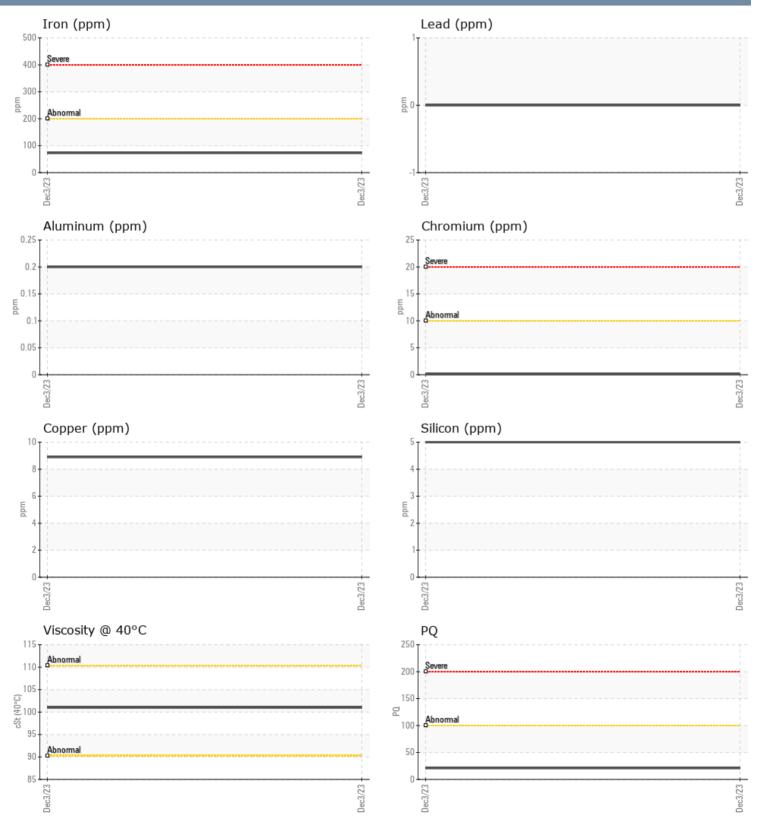

#### SAMPLE INFORMATION

| Sample Number |     | VPA057112    | <br> |  |                                                                                                                                    |  |  |  |
|---------------|-----|--------------|------|--|------------------------------------------------------------------------------------------------------------------------------------|--|--|--|
| Sample Date   |     | 03 Dec 2023  | <br> |  | BAY MARINE<br>3 E MADISON ST<br>WAUKEGAN, IL<br>US 60085                                                                           |  |  |  |
| Machine Hours |     | 0            | <br> |  |                                                                                                                                    |  |  |  |
| Oil Hours     |     | 0            | <br> |  |                                                                                                                                    |  |  |  |
| Oil Changed   |     | N/A          | <br> |  |                                                                                                                                    |  |  |  |
| Sample Status |     | NORMAL       | <br> |  | Contact: BRENDAN COV                                                                                                               |  |  |  |
|               |     |              |      |  | brendan@baymarine.ne<br>T: (847)336-2628                                                                                           |  |  |  |
| OIL CONDITION |     |              |      |  | F:                                                                                                                                 |  |  |  |
| Visc @ 40°C   | cSt | <b>101</b>   | <br> |  | г.                                                                                                                                 |  |  |  |
| CONTAMINATION |     |              |      |  | Diagnosis                                                                                                                          |  |  |  |
|               |     | NEC          |      |  | Resample at the next se                                                                                                            |  |  |  |
| Water         | %   | NEG<br>5     | <br> |  | to monitor.All compone<br>are normal. There is no<br>any contamination in th<br>condition of the oil is ac<br>the time in service. |  |  |  |
| Silicon       | ppm |              | <br> |  |                                                                                                                                    |  |  |  |
| Sodium        | ppm | ■ <1         | <br> |  |                                                                                                                                    |  |  |  |
| Potassium     | ppm | 0            | <br> |  |                                                                                                                                    |  |  |  |
| WEAR METALS   |     |              |      |  | the time in service.                                                                                                               |  |  |  |
| PQ            |     | 21           | <br> |  |                                                                                                                                    |  |  |  |
| Iron          | ppm | 73           | <br> |  |                                                                                                                                    |  |  |  |
| Copper        | ppm | 9            | <br> |  |                                                                                                                                    |  |  |  |
| Lead          | ppm | 0            | <br> |  |                                                                                                                                    |  |  |  |
| Tin           | ppm | 0            | <br> |  |                                                                                                                                    |  |  |  |
| Aluminum      | ppm | <1           | <br> |  |                                                                                                                                    |  |  |  |
| Chromium      | ppm | <b>  </b> <1 | <br> |  |                                                                                                                                    |  |  |  |
| Molybdenum    | ppm | 0            | <br> |  |                                                                                                                                    |  |  |  |
| Nickel        | ppm | 0            | <br> |  |                                                                                                                                    |  |  |  |
| Titanium      | ppm | 0            | <br> |  |                                                                                                                                    |  |  |  |
| Silver        | ppm | 0            | <br> |  |                                                                                                                                    |  |  |  |
| Manganese     | ppm | <1           | <br> |  |                                                                                                                                    |  |  |  |
| Vanadium      | ppm | 0            | <br> |  |                                                                                                                                    |  |  |  |
| ADDITIVES     |     |              |      |  |                                                                                                                                    |  |  |  |
| Calcium       | ppm | 11           | <br> |  |                                                                                                                                    |  |  |  |
| Magnesium     | ppm | 1            | <br> |  |                                                                                                                                    |  |  |  |
| Zinc          | ppm | 11           | <br> |  |                                                                                                                                    |  |  |  |
| Phosphorus    | ppm | 1374         | <br> |  |                                                                                                                                    |  |  |  |
| Barium        | ppm | 0            | <br> |  |                                                                                                                                    |  |  |  |
| Boron         | ppm | 329          | <br> |  |                                                                                                                                    |  |  |  |
|               |     |              |      |  |                                                                                                                                    |  |  |  |

#### GRAPHS

Report Id: VP1174336 [WUSCAR] 06024137 (Generated: 12/06/2023 11:46:02) Rev: 1

Contact/Location: BRENDAN COWHEY - VP1174336