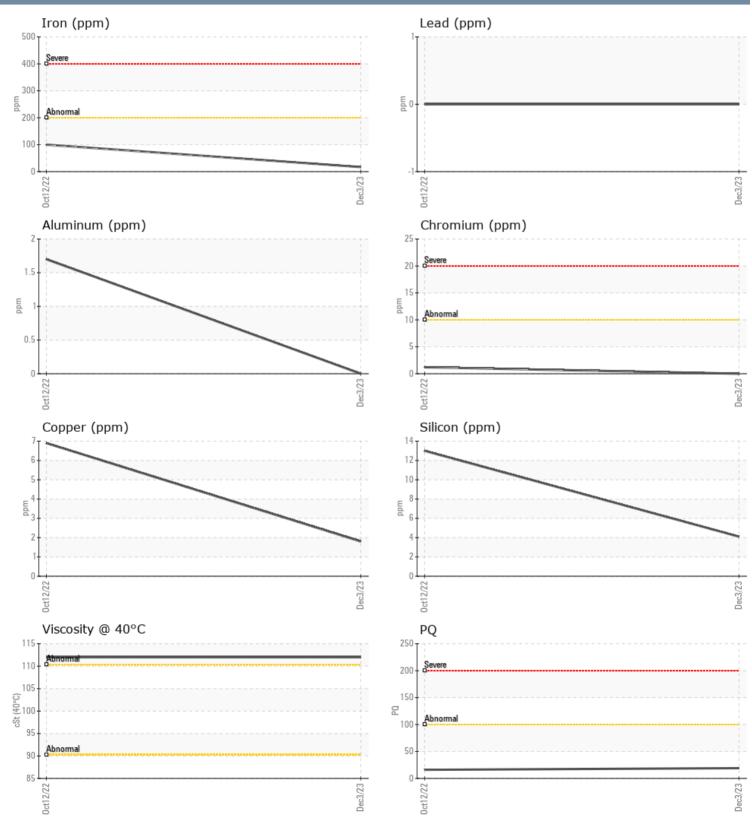

#### SAMPLE INFORMATION Sample Number VPA042286 VPA043703 03 Dec 2023 Sample Date 12 Oct 2022 Machine Hours 0 484 0 25 **Oil Hours** Oil Changed Not Changd Changed NORMAL Sample Status NORMAL **OIL CONDITION** Visc @ 40°C cSt 112 112 CONTAMINATION % NEG Water NEG Silicon ppm 4 13 Sodium 2 4 ppm Potassium ppm 0 0 WEAR METALS PO 19 ■16 17 100 Iron ppm Copper ppm 2 7 Lead 0 0 ppm 0 0 Tin ppm 2 Aluminum ppm 0 Chromium 0 ppm 1 Molybdenum 0 <1 ppm 0 🔲 < 1 Nickel ppm Titanium 0 <1 ppm Silver 0 0 ppm 2 0 Manganese ppm Vanadium 0 0 ppm **ADDITIVES** 14 Calcium 1 ppm 0 6 Magnesium ppm Zinc ppm 10 15 1328 Phosphorus ppm 1306 2 Barium 0 ppm 307 320 Boron ppm

### Diagnosis

Resample at the next service interval to monitor.All component wear rates are normal. There is no indication of any contamination in the oil. The condition of the oil is acceptable for the time in service.