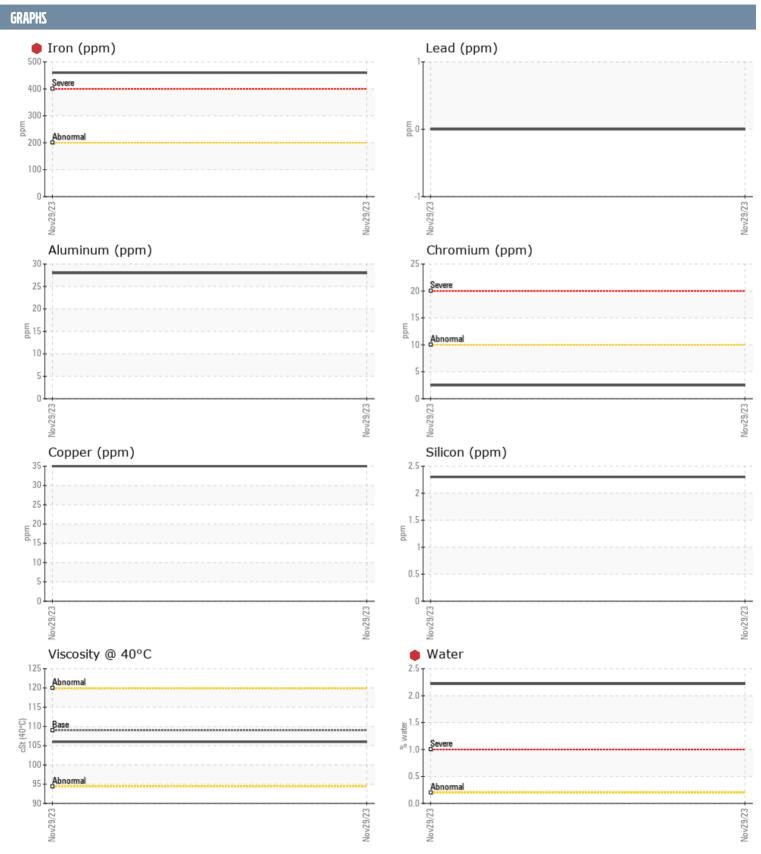

## WILLIAMS VOLVO PENTA 3200000697 - PORT IPS

Sample No: VPA045635

**Oil Type:** GEAR OIL SAE 75W90

| CAMPLE INCORM  | A TION |               |      |  |
|----------------|--------|---------------|------|--|
| SAMPLE INFORMA | ATIUN  |               |      |  |
| Sample Number  |        | VPA045635     | <br> |  |
| Sample Date    |        | 29 Nov 2023   | <br> |  |
| Machine Hours  |        | 752           | <br> |  |
| Oil Hours      |        | 170           | <br> |  |
| Oil Changed    |        | Not Changd    | <br> |  |
| Sample Status  |        | SEVERE        | <br> |  |
| OIL CONDITION  |        |               |      |  |
| Visc @ 40°C    | cSt    | <b>106</b>    | <br> |  |
|                |        |               |      |  |
| CONTAMINATION  |        |               |      |  |
| Water          | %      | 2.22          | <br> |  |
| Silicon        | ppm    | 2             | <br> |  |
| Sodium         | ppm    | <b>■213</b>   | <br> |  |
| Potassium      | ppm    | ■8            | <br> |  |
|                |        |               |      |  |
| WEAR METALS    |        |               |      |  |
| PQ             |        | <b>■</b> 35   | <br> |  |
| Iron           | ppm    | <b>460</b>    | <br> |  |
| Copper         | ppm    | <b>■35</b>    | <br> |  |
| Lead           | ppm    | 0             | <br> |  |
| Tin            | ppm    | <1            | <br> |  |
| Aluminum       | ppm    | <b>■28</b>    | <br> |  |
| Chromium       | ppm    | ■2            | <br> |  |
| Molybdenum     | ppm    | <b>■&lt;1</b> | <br> |  |
| Nickel         | ppm    | ■5            | <br> |  |
| Titanium       | ppm    | 0             | <br> |  |
| Silver         | ppm    | 0             | <br> |  |
| Manganese      | ppm    | <b>■</b> 4    | <br> |  |
| Vanadium       | ppm    | 0             | <br> |  |
| ADDITIVES      |        |               |      |  |
| Calcium        | ppm    | <b>22</b>     | <br> |  |
| Magnesium      | ppm    | <b>22</b>     | <br> |  |
| Zinc           | ppm    | <b>175</b>    | <br> |  |
| Phosphorus     | ppm    | <b>1390</b>   | <br> |  |
| Barium         | ppm    | <b>0</b>      | <br> |  |
| Boron          | ppm    | <b>268</b>    | <br> |  |
|                | -      |               |      |  |

## Diagnosis

We advise that you check for the source of water entry. We recommend that you drain the oil from the component if this has not already been done. We advise that you inspect for the source(s) of wear. We recommend an early resample to monitor this condition. Gear wear is indicated. There is a high concentration of water present in the oil. The oil is no longer serviceable due to the presence of contaminants.