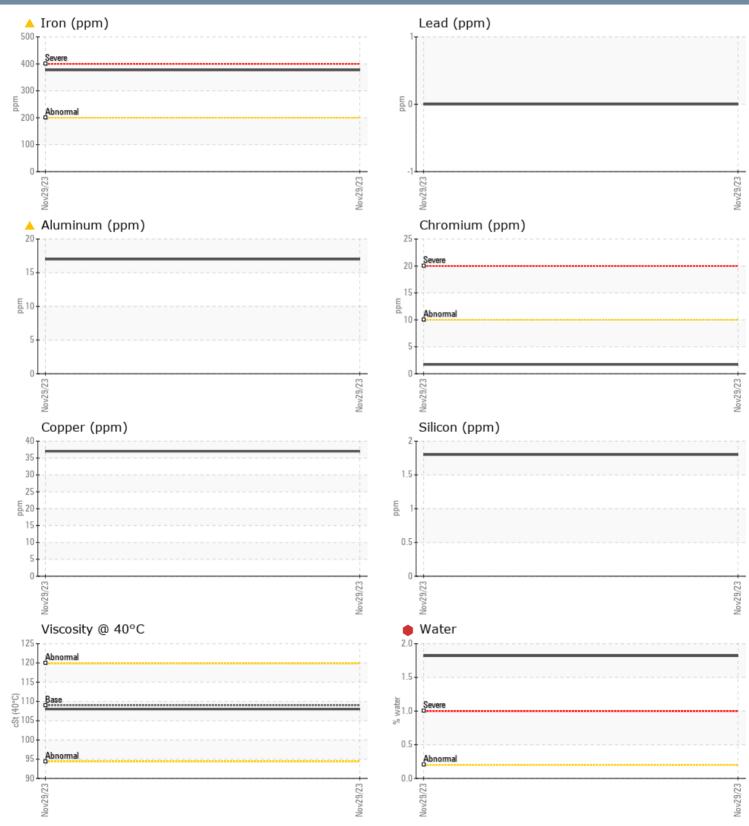

## WILLIAMS VOLVO PENTA 3200000698 - STARBOARD IPS

Sample No: VPA045625

Oil Type: GEAR OIL SAE 75W90

| SAMPLE INFORM | ATION |              |      |  |
|---------------|-------|--------------|------|--|
| Sample Number |       | VPA045625    | <br> |  |
| Sample Date   |       | 29 Nov 2023  | <br> |  |
| Machine Hours |       | 752          | <br> |  |
| Oil Hours     |       | 170          | <br> |  |
| Oil Changed   |       | Not Changd   | <br> |  |
| Sample Status |       | SEVERE       | <br> |  |
| OIL CONDITION |       |              |      |  |
| Visc @ 40°C   | cSt   | <b>108</b>   | <br> |  |
|               |       |              |      |  |
| CONTAMINATION |       |              |      |  |
| Water         | %     | <b>1.82</b>  | <br> |  |
| Silicon       | ppm   | 2            | <br> |  |
| Sodium        | ppm   | <b></b> 192  | <br> |  |
| Potassium     | ppm   | 8            | <br> |  |
| WEAR METALS   |       |              |      |  |
|               |       |              |      |  |
| PQ            |       | 23           | <br> |  |
| Iron          | ppm   | <b>A</b> 377 | <br> |  |
| Copper        | ppm   | 37           | <br> |  |
| Lead          | ppm   | 0            | <br> |  |
| Tin           | ppm   | <1           | <br> |  |
| Aluminum      | ppm   | <b>1</b> 7   | <br> |  |
| Chromium      | ppm   | 2            | <br> |  |
| Molybdenum    | ppm   | <b>  </b> <1 | <br> |  |
| Nickel        | ppm   | 5            | <br> |  |
| Titanium      | ppm   | 0            | <br> |  |
| Silver        | ppm   | 0            | <br> |  |
| Manganese     | ppm   | <b>4</b>     | <br> |  |
| Vanadium      | ppm   | 0            | <br> |  |
| ADDITIVES     |       |              |      |  |
| Calcium       | ppm   | 21           | <br> |  |
| Magnesium     | ppm   | 25           | <br> |  |
| Zinc          | ppm   | 99           | <br> |  |
| Phosphorus    | ppm   | 1369         | <br> |  |
| Barium        | ppm   | 0            | <br> |  |
| Boron         | ppm   | 274          | <br> |  |
|               |       |              |      |  |

## Diagnosis

We advise that you check all areas where dirt can enter the system. We advise that you check for the source of water entry. We recommend that you drain the oil from the component if this has not already been done. We recommend an early resample to monitor this condition.Gear wear is indicated. Elemental levels of silicon (Si) and aluminum (Al) indicate alumina-silicate (coarse dirt) ingress. There is a high concentration of water present in the oil. The oil is no longer serviceable due to the presence of contaminants.