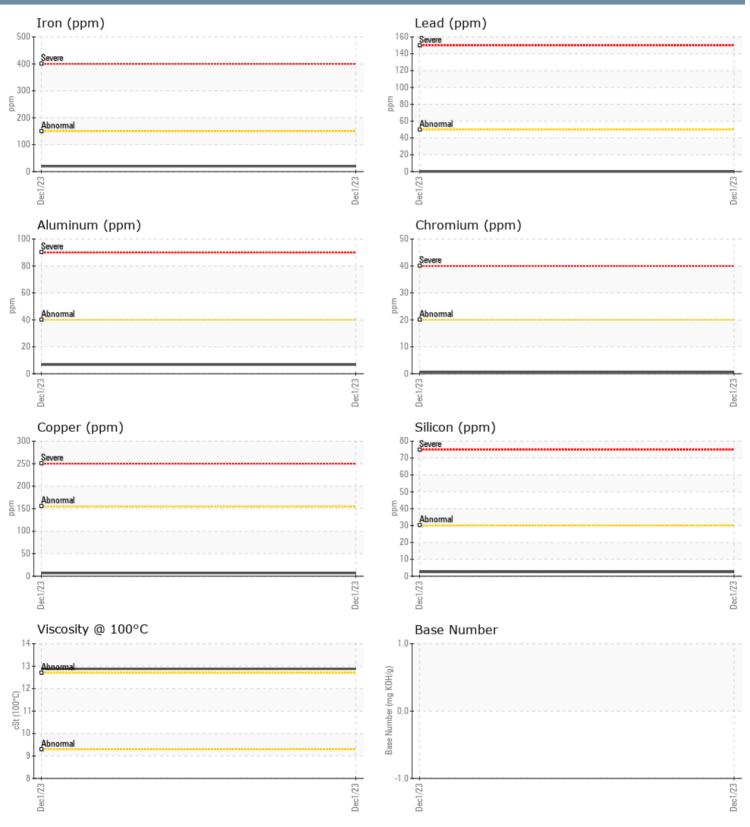

#### GRAPHS

Report Id: VP153685 [WUSCAR] 06024230 (Generated: 12/04/2023 15:45:22) Rev: 1

Contact/Location: Ronda Bolinger - VP153685