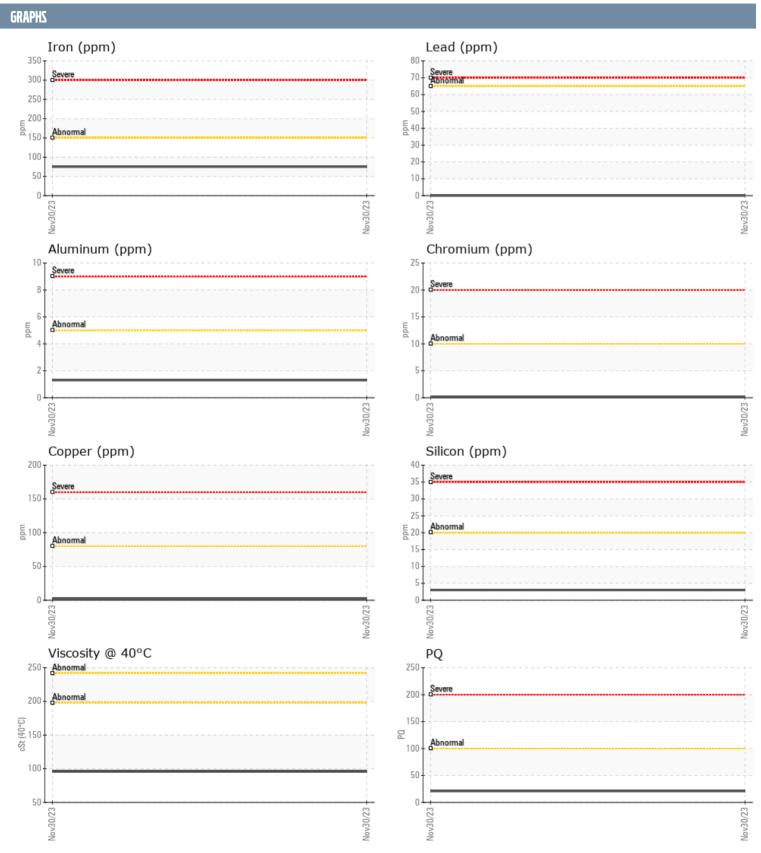

## LEIF ORMSETH 7717837 VOLVO PENTA 3100009736 - STERNDRIVE - CENTER GEARBOX

Sample No: VPA051929
Oil Type: VOLVO

| SAMPLE INFORMA | TION  |               |      |  |
|----------------|-------|---------------|------|--|
|                | ITIUN |               |      |  |
| Sample Number  |       | VPA051929     | <br> |  |
| Sample Date    |       | 30 Nov 2023   | <br> |  |
| Machine Hours  |       | 40            | <br> |  |
| Oil Hours      |       | 40            | <br> |  |
| Oil Changed    |       | Not Changd    | <br> |  |
| Sample Status  |       | NORMAL        | <br> |  |
| OIL CONDITION  |       |               |      |  |
| Visc @ 40°C    | cSt   | 95.7          | <br> |  |
| CONTAMINATION  |       |               |      |  |
| Water          | %     | NEG           | <br> |  |
| Silicon        | ppm   | NEG           | <br> |  |
| Sodium         |       | <b>■</b> 4    | <br> |  |
| Potassium      | ppm   | <b>□</b> 4    | <br> |  |
| rotassiuiii    | ppm   | <u></u> 21    | <br> |  |
| WEAR METALS    |       |               |      |  |
| PQ             |       | <b>■21</b>    | <br> |  |
| Iron           | ppm   | <b>75</b>     | <br> |  |
| Copper         | ppm   | <b>2</b>      | <br> |  |
| Lead           | ppm   | <b>■</b> 0    | <br> |  |
| Tin            | ppm   | <b>0</b>      | <br> |  |
| Aluminum       | ppm   | <b>1</b>      | <br> |  |
| Chromium       | ppm   | <b>-&lt;1</b> | <br> |  |
| Molybdenum     | ppm   | <1            | <br> |  |
| Nickel         | ppm   | <b>■&lt;1</b> | <br> |  |
| Titanium       | ppm   | <1            | <br> |  |
| Silver         | ppm   | 0             | <br> |  |
| Manganese      | ppm   | 6             | <br> |  |
| Vanadium       | ppm   | 0             | <br> |  |
| ADDITIVES      |       |               |      |  |
| Calcium        | ppm   | 50            | <br> |  |
| Magnesium      | ppm   | 893           | <br> |  |
| Zinc           | ppm   | 17            | <br> |  |
| Phosphorus     | ppm   | 1630          | <br> |  |
| Barium         |       | 0             | <br> |  |
| Boron          | ppm   | 579           | <br> |  |
| DOTOIT         | ppm   | 313           |      |  |

## Diagnosis

Resample at the next service interval to monitor. All component wear rates are normal. There is no indication of any contamination in the oil. The condition of the oil is acceptable for the time in service.