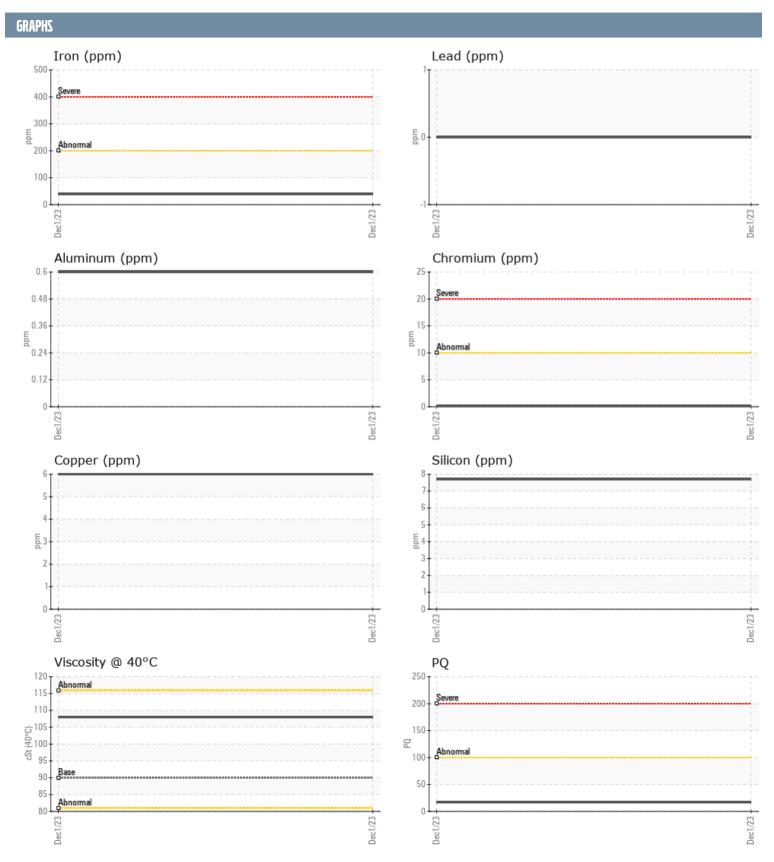

## 3940015839 - STARBOARD IPS

Sample No: VPA036656

**Oil Type:** VOLVO PENTA GL-5 SAE 75W90

| SAMPLE INFORMA | TION  |               |      |  |
|----------------|-------|---------------|------|--|
| SAMPLE INFURMA | ITIUM |               |      |  |
| Sample Number  |       | VPA036656     | <br> |  |
| Sample Date    |       | 01 Dec 2023   | <br> |  |
| Machine Hours  |       | 330           | <br> |  |
| Oil Hours      |       | 0             | <br> |  |
| Oil Changed    |       | N/A           | <br> |  |
| Sample Status  |       | NORMAL        | <br> |  |
| OIL CONDITION  |       |               |      |  |
| Visc @ 40°C    | cSt   | ■108          | <br> |  |
| CONTAMINATION  |       |               |      |  |
| Water          | %     | NEG           | <br> |  |
| Silicon        | ppm   | 8             | <br> |  |
| Sodium         | ppm   | <b>13</b>     | <br> |  |
| Potassium      | ppm   | <b>■</b> 0    | <br> |  |
| WEAR METALS    |       |               |      |  |
| PQ             |       | <b>17</b>     | <br> |  |
| Iron           | nnm   | ■17           | <br> |  |
| Copper         | ppm   | 6             | <br> |  |
| Lead           | ppm   | 0             | <br> |  |
| Tin            | ppm   | 0             | <br> |  |
| Aluminum       | ppm   | <1            | <br> |  |
| Chromium       | ppm   | <b>■&lt;1</b> | <br> |  |
| Molybdenum     | ppm   | <b>0</b>      | <br> |  |
| Nickel         | ppm   | <b>■&lt;1</b> | <br> |  |
| Titanium       | ppm   | 0             | <br> |  |
| Silver         | ppm   | 0             | <br> |  |
| Manganese      | ppm   | 2             | <br> |  |
| Vanadium       | ppm   | 0             | <br> |  |
| ADDITIVES      |       |               |      |  |
|                |       |               |      |  |
| Calcium        | ppm   | <b>9</b>      | <br> |  |
| Magnesium      | ppm   | <b>6</b>      | <br> |  |
| Zinc           | ppm   | <b>6</b>      | <br> |  |
| Phosphorus     | ppm   | <b>■ 1477</b> | <br> |  |
| Barium         | ppm   | <b>0</b>      | <br> |  |
| Boron          | ppm   | ■300          | <br> |  |