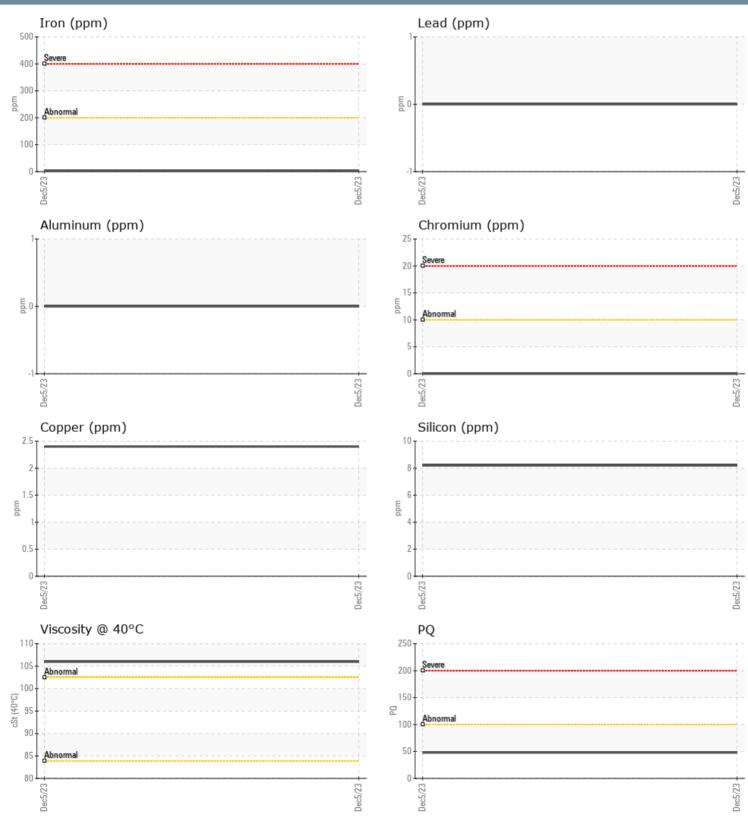

#### SAMPLE INFORMATION

| Sample Number |     | VPA050852   | <br> |  |
|---------------|-----|-------------|------|--|
| Sample Date   |     | 05 Dec 2023 | <br> |  |
| Machine Hours |     | 0           | <br> |  |
| Oil Hours     |     | 0           | <br> |  |
| Oil Changed   |     | Not Changd  | <br> |  |
| Sample Status |     | NORMAL      | <br> |  |
| OIL CONDITION |     |             |      |  |
|               |     |             |      |  |
| Visc @ 40°C   | cSt | <b>106</b>  | <br> |  |
| CONTAMINATION |     |             |      |  |
|               |     |             |      |  |
| Water         | %   | NEG         | <br> |  |
| Silicon       | ppm | 8           | <br> |  |
| Sodium        | ppm | 3           | <br> |  |
| Potassium     | ppm | 0           | <br> |  |
| WEAR METALS   |     |             |      |  |
| PQ            |     | 48          | <br> |  |
| Iron          | ppm | <b>4</b>    | <br> |  |
| Copper        | ppm | 2           | <br> |  |
| Lead          | ppm | 0           | <br> |  |
| Tin           | ppm | 0           | <br> |  |
| Aluminum      | ppm | 0           | <br> |  |
| Chromium      | ppm | 0           | <br> |  |
| Molybdenum    | ppm | 0           | <br> |  |
| Nickel        | ppm | 0           | <br> |  |
| Titanium      | ppm | 0           | <br> |  |
| Silver        | ppm | 0           | <br> |  |
| Manganese     | ppm | <1          | <br> |  |
| Vanadium      | ppm | 0           | <br> |  |
| ADDITIVES     |     |             |      |  |
| Calcium       | ppm | <1          | <br> |  |
| Magnesium     |     | 17          | <br> |  |
| Zinc          | ppm | 2           | <br> |  |
| Phosphorus    | ppm | 2 1404      | <br> |  |
| Barium        | ppm |             |      |  |
|               | ppm | 0           | <br> |  |
| Boron         | ppm | 338         | <br> |  |