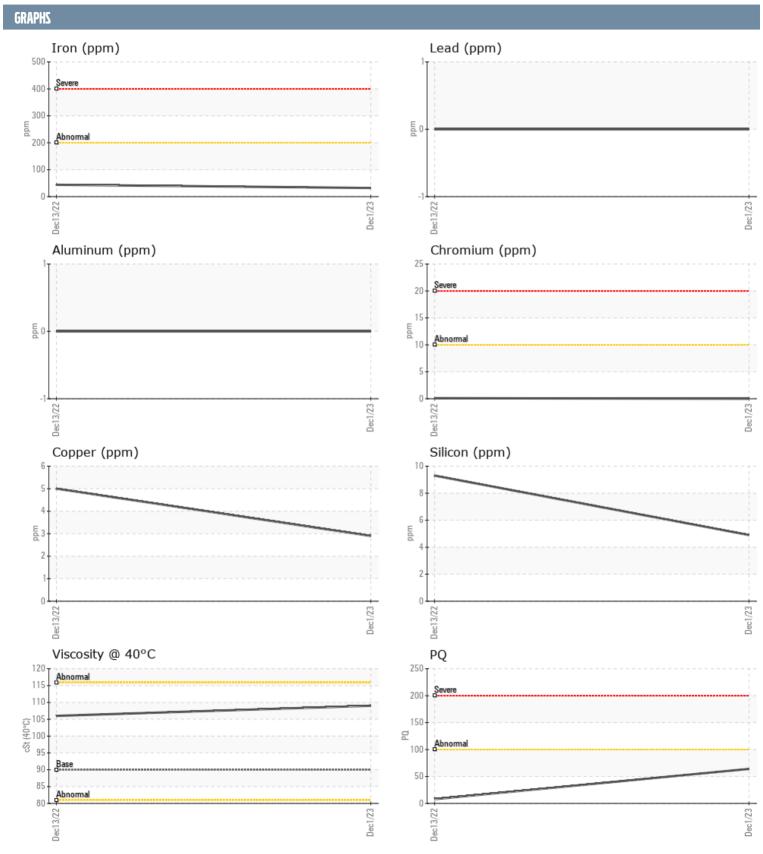

## BOB FARRIS 505661 VOLVO PENTA 3940016431 - STARBOARD IPS

Sample No: VPA059666

**Oil Type:** VOLVO PENTA GL-5 SAE 75W90

| SAMPLE INFORM | ATION |               |             |      |
|---------------|-------|---------------|-------------|------|
| Sample Number |       | VPA059666     | VPA042765   | <br> |
| Sample Date   |       | 01 Dec 2023   | 13 Dec 2022 | <br> |
| Machine Hours |       | 545           | 508         | <br> |
| Oil Hours     |       | 0             | 0           | <br> |
| Oil Changed   |       | Changed       | Changed     | <br> |
| Sample Status |       | NORMAL        | NORMAL      | <br> |
| OIL CONDITION |       |               |             |      |
| Visc @ 40°C   | cSt   | ■109          | □106        | <br> |
| CONTAMINATION |       |               |             |      |
| Water         | %     | NEG           | NEG         | <br> |
| Silicon       | ppm   | 5             | 9           | <br> |
| Sodium        | ppm   | <b>2</b>      | <b>1</b>    | <br> |
| Potassium     | ppm   | <b>■</b> 0    | <b>2</b>    | <br> |
| WEAR METALS   |       |               |             |      |
| PQ            |       | <b>□</b> 64   | <b>■</b> 8  | <br> |
| Iron          | ppm   | <b>■32</b>    | <b>4</b> 4  | <br> |
| Copper        | ppm   | 3             | 5           | <br> |
| Lead          | ppm   | 0             | 0           | <br> |
| Tin           | ppm   | 0             | 0           | <br> |
| Aluminum      | ppm   | 0             | 0           | <br> |
| Chromium      | ppm   | <b>0</b>      | <b>-</b> <1 | <br> |
| Molybdenum    | ppm   | <b>■</b> 0    | <b>-</b> <1 | <br> |
| Nickel        | ppm   | <b>0</b>      | <b>-</b> <1 | <br> |
| Titanium      | ppm   | 0             | 0           | <br> |
| Silver        | ppm   | 0             | 0           | <br> |
| Manganese     | ppm   | <b>■&lt;1</b> | <b>2</b>    | <br> |
| Vanadium      | ppm   | 0             | 0           | <br> |
| ADDITIDDA     |       |               |             |      |
| Calcium       | ppm   | 8             | <b>1</b> 3  | <br> |
| Magnesium     | ppm   | 0             | 0           | <br> |
| Zinc          | ppm   | <b>4</b>      | <b>7</b>    | <br> |
| Phosphorus    | ppm   | <b>1352</b>   | <b>1309</b> | <br> |
| Barium        | ppm   | ■0            | <b>0</b>    | <br> |
| Boron         | ppm   | ■327          | □294        | <br> |
|               |       |               |             |      |