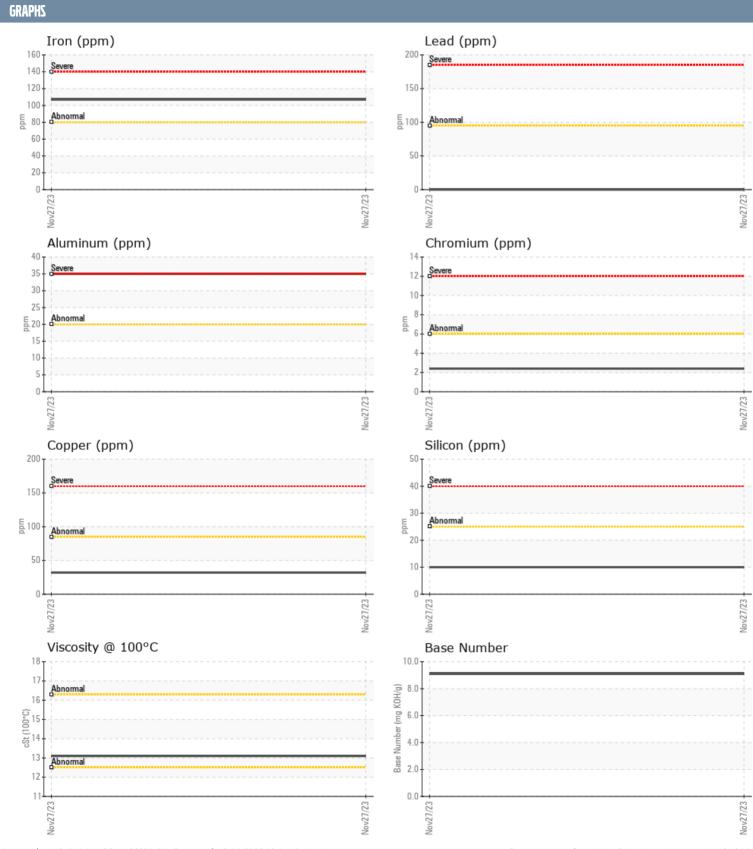

## GREGORY KING SAM VOLVO PENTA A 1 1 7 9 9 00 - STARBOARD DIESEL ENGINE

Sample No: VPA059334

**Oil Type:** VOLVO PENTA SAE 15W40

| SAMPLE INFORMAT  | TION     |             |   |      |
|------------------|----------|-------------|---|------|
| Sample Number    |          | VPA059334   |   | <br> |
| Sample Date      |          | 27 Nov 2023 |   | <br> |
| Machine Hours    |          | 127         |   | <br> |
| Oil Hours        |          | 127         |   | <br> |
| Oil Changed      |          | Changed     |   | <br> |
| Sample Status    |          | NORMAL      |   | <br> |
|                  |          |             | _ |      |
| OIL CONDITION    |          |             |   |      |
| Visc @ 100°C     | cSt      | <b>13.1</b> |   | <br> |
| Base Number (BN) | mg KOH/g | ■9.1        |   | <br> |
| Oxidation (PA)   | %        | 62          |   | <br> |
| CONTAMINATION    |          |             |   |      |
| CONTAMINATION    |          |             |   |      |
| Water            | %        | NEG         |   | <br> |
| Soot %           | %        | ■0.3        |   | <br> |
| Nitration (PA)   | %        | 48          |   | <br> |
| Sulfation (PA)   | %        | 61          |   | <br> |
| Glycol           | %        | NEG         |   | <br> |
| Fuel             | %        | <1.0        |   | <br> |
| Silicon          | ppm      | <b>10</b>   |   | <br> |
| Sodium           | ppm      | <b>10</b>   |   | <br> |
| Potassium        | ppm      | <b>■</b> 58 |   | <br> |
| WEAR METALS      |          |             |   |      |
| Iron             | ppm      | <b>107</b>  |   | <br> |
| Copper           | ppm      | 32          |   | <br> |
| Lead             | ppm      | ■0          |   | <br> |
| Tin              | ppm      | 3           |   | <br> |
| Aluminum         | ppm      | ■35         |   | <br> |
| Chromium         | ppm      | <b>2</b>    |   | <br> |
| Molybdenum       | ppm      | <b>■</b> 55 |   | <br> |
| Nickel           | ppm      | 0           |   | <br> |
| Titanium         | ppm      | <b>0</b>    |   | <br> |
| Silver           | ppm      | 0           |   | <br> |
| Manganese        | ppm      | <b>■11</b>  |   | <br> |
| Vanadium         | ppm      | 0           |   | <br> |
|                  | ррш      |             | _ |      |
| ADDITIVES        |          |             |   |      |
| Calcium          | ppm      | <b>1762</b> |   | <br> |
| Magnesium        | ppm      | <b>644</b>  |   | <br> |
| Zinc             | ppm      | <b>1062</b> |   | <br> |
| Phosphorus       | ppm      | ■824        |   | <br> |
| Barium           | ppm      | <b>0</b>    |   | <br> |
| Boron            | ppm      | <b>17</b>   |   | <br> |
|                  |          |             |   |      |

## Diagnosis

Resample at the next service interval to monitor. All component wear rates are normal. There is no indication of any contamination in the oil. The BN result indicates that there is suitable alkalinity remaining in the oil. The condition of the oil is suitable for further service.