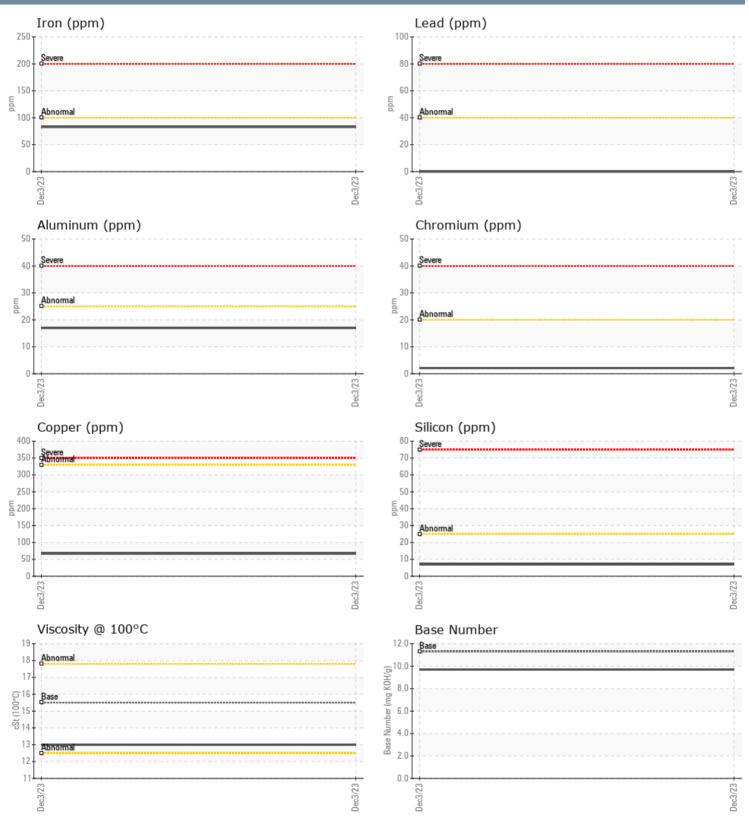

#### SAMPLE INFORMATION VPA057124 Sample Number Sample Date 03 Dec 2023 Machine Hours 1650 **Oil Hours** 0 Oil Changed Changed NORMAL Sample Status **OIL CONDITION** F: (401)783-5350 Visc @ 100°C cSt 13.0 Base Number (BN) mg KOH/g 9.7 Oxidation (PA) % 85 CONTAMINATION % NEG Water % Soot % 0.4 Nitration (PA) % 62 Sulfation (PA) % 65 Glycol % NEG Fuel % <1.0 Silicon 7 ppm Sodium 5 🔲 ppm Potassium 34 ppm WEAR METALS 83 Iron ppm 67 Copper ppm Lead 0 🔲 ppm Tin ppm 5 Aluminum 17 ppm Chromium 2 ppm Molybdenum 56 ppm Nickel ■ <1 ppm Titanium ppm 0 🔲 Silver ■ <1 ppm Manganese 2 ppm Vanadium ppm 0 **ADDITIVES** Calcium 1280 ppm Magnesium 868 ppm Zinc ppm 1184 Phosphorus ppm 956 Barium 0 ppm Boron ppm 10 Depot:

### GRAPHS

Report Id: VP153811 [WUSCAR] 06027430 (Generated: 12/11/2023 13:17:18) Rev: 1

Contact/Location: MATT ST. ANGELO - VP153811