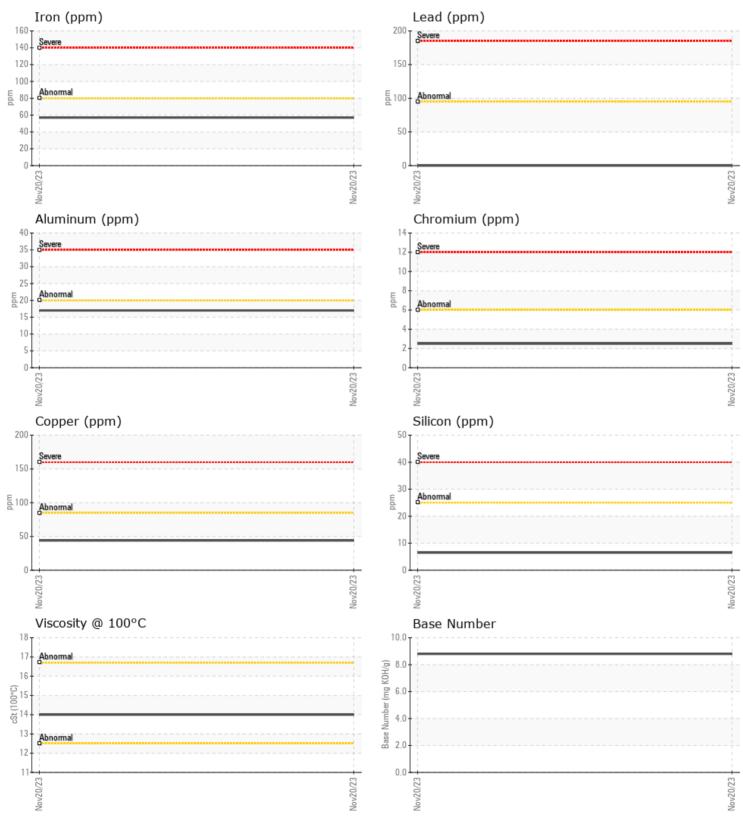

#### SAMPLE INFORMATION

| SAMPLE INFURMA   |     |             |      |  |
|------------------|-----|-------------|------|--|
| Sample Number    |     | VPA050654   | <br> |  |
| Sample Date      |     | 20 Nov 2023 | <br> |  |
| Machine Hours    |     | 1283        | <br> |  |
| Oil Hours        |     | 0           | <br> |  |
| Oil Changed      |     | N/A         | <br> |  |
| Sample Status    |     | NORMAL      | <br> |  |
| OIL CONDITION    |     |             |      |  |
| Visc @ 100°C     | cSt | <b>14.0</b> | <br> |  |
| Base Number (BN) |     | 8.8         | <br> |  |
| Oxidation (PA)   | %   | 46          | <br> |  |
| Oxidation (FA)   | 70  | 40          | <br> |  |
| CONTAMINATION    |     |             |      |  |
| Water            | %   | NEG         | <br> |  |
| Soot %           | %   | <b>0.1</b>  | <br> |  |
| Nitration (PA)   | %   | 57          | <br> |  |
| Sulfation (PA)   | %   | 49          | <br> |  |
| Glycol           | %   | NEG         | <br> |  |
| Fuel             | %   | <1.0        | <br> |  |
| Silicon          | ppm | 6           | <br> |  |
| Sodium           | ppm | 5           | <br> |  |
| Potassium        | ppm | 38          | <br> |  |
| WEAR METALS      |     |             |      |  |
| Iron             | ppm | 57          | <br> |  |
| Copper           | ppm | <b>4</b> 4  | <br> |  |
| Lead             | ppm | 0           | <br> |  |
| Tin              | ppm | <b>1</b>    | <br> |  |
| Aluminum         | ppm | <b>1</b> 7  | <br> |  |
| Chromium         | ppm | 2           | <br> |  |
| Molybdenum       | ppm | 63          | <br> |  |
| Nickel           | ppm | 0           | <br> |  |
| Titanium         | ppm | 0           | <br> |  |
| Silver           | ppm | 0           | <br> |  |
| Manganese        | ppm | 2           | <br> |  |
| Vanadium         | ppm | 0           | <br> |  |
| ADDITIVES        |     |             |      |  |
| Calcium          | ppm | <b>1216</b> | <br> |  |
| Magnesium        | ppm | 883         | <br> |  |
| Zinc             | ppm | 1212        | <br> |  |
| Phosphorus       | ppm | 970         | <br> |  |
| Barium           | ppm | 0           | <br> |  |
| Boron            | ppm | <b>4</b>    | <br> |  |
|                  |     |             |      |  |

#### GRAPHS

Report Id: VP99031103 [WUSCAR] 06027439 (Generated: 12/08/2023 14:56:48) Rev: 1

Contact/Location: PAT RYAN - VP99031103