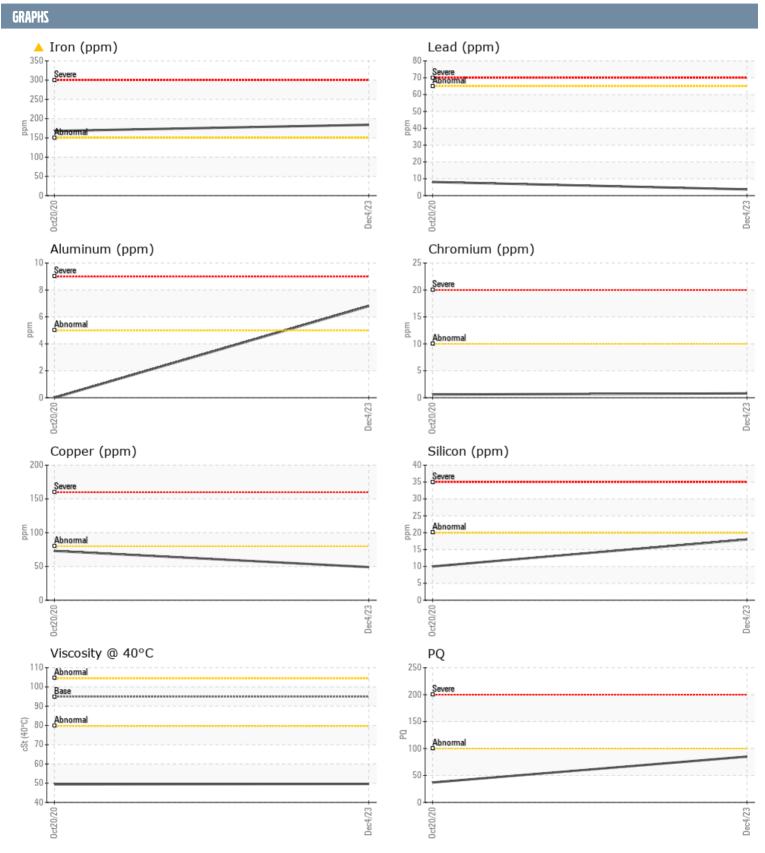

## GORMAN, MIKE 23-2775 ZF 20309572 - INBOARD - STARBOARD GEARBOX

Sample No: VPA058504
Oil Type: SAE 30W

| SAMPLE INFORM | ATION |             |              |      |
|---------------|-------|-------------|--------------|------|
| Sample Number |       | VPA058504   | VPA026977    | <br> |
| Sample Date   |       | 04 Dec 2023 | 20 Oct 2020  | <br> |
| Machine Hours |       | 1044        | 559          | <br> |
| Oil Hours     |       | 200         | 200          | <br> |
| Oil Changed   |       | N/A         | Changed      | <br> |
| Sample Status |       | ATTENTION   | ATTENTION    | <br> |
| Sample Status |       | ATTENTION   | ATTENTION    | <br> |
| OIL CONDITION |       |             |              |      |
| Visc @ 40°C   | cSt   | <b>49.6</b> | <b>49.4</b>  | <br> |
| CONTAMINATION |       |             |              |      |
| Water         | %     | NEG         | NEG          | <br> |
| Silicon       | ppm   | ■18         | <b>1</b> 0   | <br> |
| Sodium        | ppm   | <b>6</b>    | <b>0</b>     | <br> |
| Potassium     | ppm   | ■0          | <b>1</b>     | <br> |
| WEAR METALS   |       |             |              |      |
| PQ            |       | ■85         | ■37          | <br> |
| Iron          | ppm   | <u> </u>    | <u></u> 168  | <br> |
| Copper        | ppm   | ■49         | <b>1</b> 73  | <br> |
| Lead          | ppm   | <b>4</b>    | ■8           | <br> |
| Tin           | ppm   | <b>1</b>    | <b>2</b>     | <br> |
| Aluminum      | ppm   | <b>■</b> 7  | <b>0</b>     | <br> |
| Chromium      | ppm   | <b>■</b> <1 | <1           | <br> |
| Molybdenum    | ppm   | <b>■</b> <1 | <b>5</b>     | <br> |
| Nickel        | ppm   | ■0          | 0            | <br> |
| Titanium      | ppm   | <b>■</b> <1 | <1           | <br> |
| Silver        | ppm   | 0           | 0            | <br> |
| Manganese     | ppm   | <b>2</b>    | <b>2</b>     | <br> |
| Vanadium      | ppm   | <1          | 0            | <br> |
| ADDITIVES     |       |             |              |      |
| Calcium       | ppm   | ■3693       | ■3481        | <br> |
| Magnesium     | ppm   | <b>22</b>   | <b>1</b> 6   | <br> |
| Zinc          | ppm   | <b>1432</b> | <b>1</b> 324 | <br> |
| Phosphorus    | ppm   | <b>1169</b> | <b>1158</b>  | <br> |
| Barium        | ppm   | <b>■</b> 0  | <b>-</b> <1  | <br> |
| Boron         | ppm   | <b>126</b>  | <b>127</b>   | <br> |
|               |       |             |              |      |

## Diagnosis

No corrective action is recommended at this time. Resample at the next service interval to monitor. The iron level is abnormal. All other component wear rates are normal. There is no indication of any contamination in the oil. The condition of the oil is acceptable for the time in service.