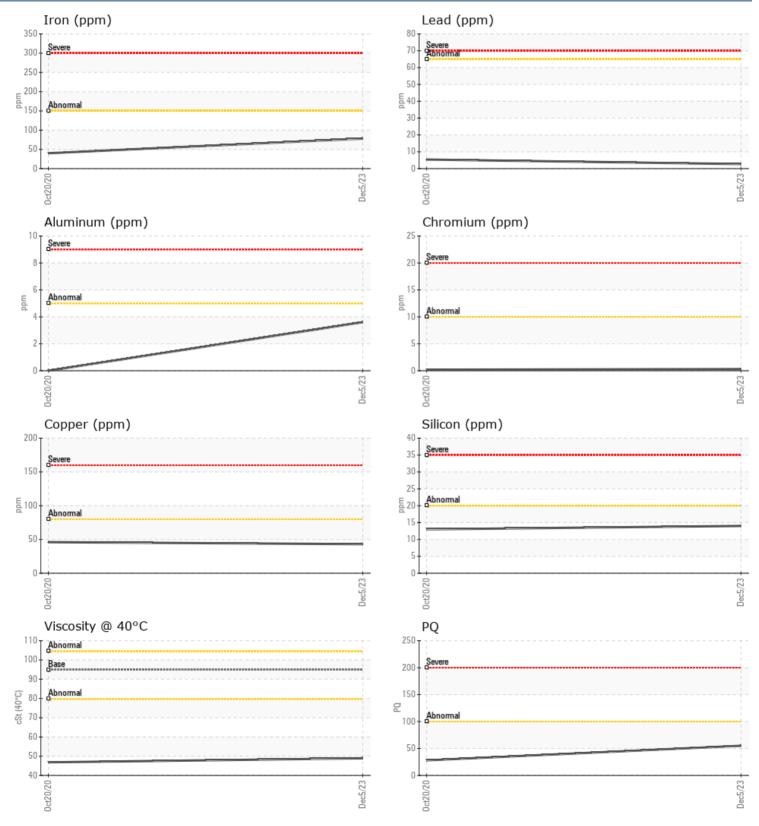

### SAMPLE INFORMATION

| Sample Number |     | VPA058527   | VPA026928   | <br> |
|---------------|-----|-------------|-------------|------|
| Sample Date   |     | 05 Dec 2023 | 20 Oct 2020 | <br> |
| Machine Hours |     | 1044        | 544         | <br> |
| Oil Hours     |     | 200         | 0           | <br> |
| Oil Changed   |     | N/A         | Changed     | <br> |
| Sample Status |     | NORMAL      | NORMAL      | <br> |
| OIL CONDITION |     |             |             |      |
| Visc @ 40°C   | cSt | <b>48.9</b> | 46.8        | <br> |
| CONTAMINATION |     |             |             |      |
| Water         | %   | NEG         | NEG         | <br> |
| Silicon       | ppm | <b>1</b> 4  | 13          | <br> |
| Sodium        | ppm | 7           | 1           | <br> |
| Potassium     | ppm | 0           | 1           | <br> |
| WEAR METALS   |     |             |             |      |
| PQ            |     | 55          | 28          | <br> |
| Iron          | ppm | 78          | 40          | <br> |
| Copper        | ppm | 43          | 46          | <br> |
| Lead          | ppm | 3           | 5           | <br> |
| Tin           | ppm | <b>1</b>    | <b></b> <1  | <br> |
| Aluminum      | ppm | <b>4</b>    | 0           | <br> |
| Chromium      | ppm | ■ <1        | <1          | <br> |
| Molybdenum    | ppm | <b></b> <1  | 1           | <br> |
| Nickel        | ppm | 0           | <1          | <br> |
| Titanium      | ppm | <b></b> <1  | <1          | <br> |
| Silver        | ppm | 0           | < 1         | <br> |
| Manganese     | ppm | <b></b> <1  | <b></b> <1  | <br> |
| Vanadium      | ppm | <1          | 0           | <br> |
| ADDITIVES     |     |             |             |      |
| Calcium       | ppm | 3666        | 3317        | <br> |
| Magnesium     | ppm | 22          | 17          | <br> |
| Zinc          | ppm | <b>1418</b> | 1321        | <br> |
| Phosphorus    | ppm | <b>1156</b> | 1179        | <br> |
| Barium        | ppm | 0           | 0           | <br> |
| Boron         | ppm | <b>125</b>  | 127         | <br> |
|               |     |             |             |      |

### Diagnosis

Resample at the next service interval to monitor.All component wear rates are normal. There is no indication of any contamination in the oil. The condition of the oil is acceptable for the time in service.

#### GRAPHS

Report Id: VP153685 [WUSCAR] 06028134 (Generated: 12/10/2023 12:03:50) Rev: 1

Contact/Location: Ronda Bolinger - VP153685